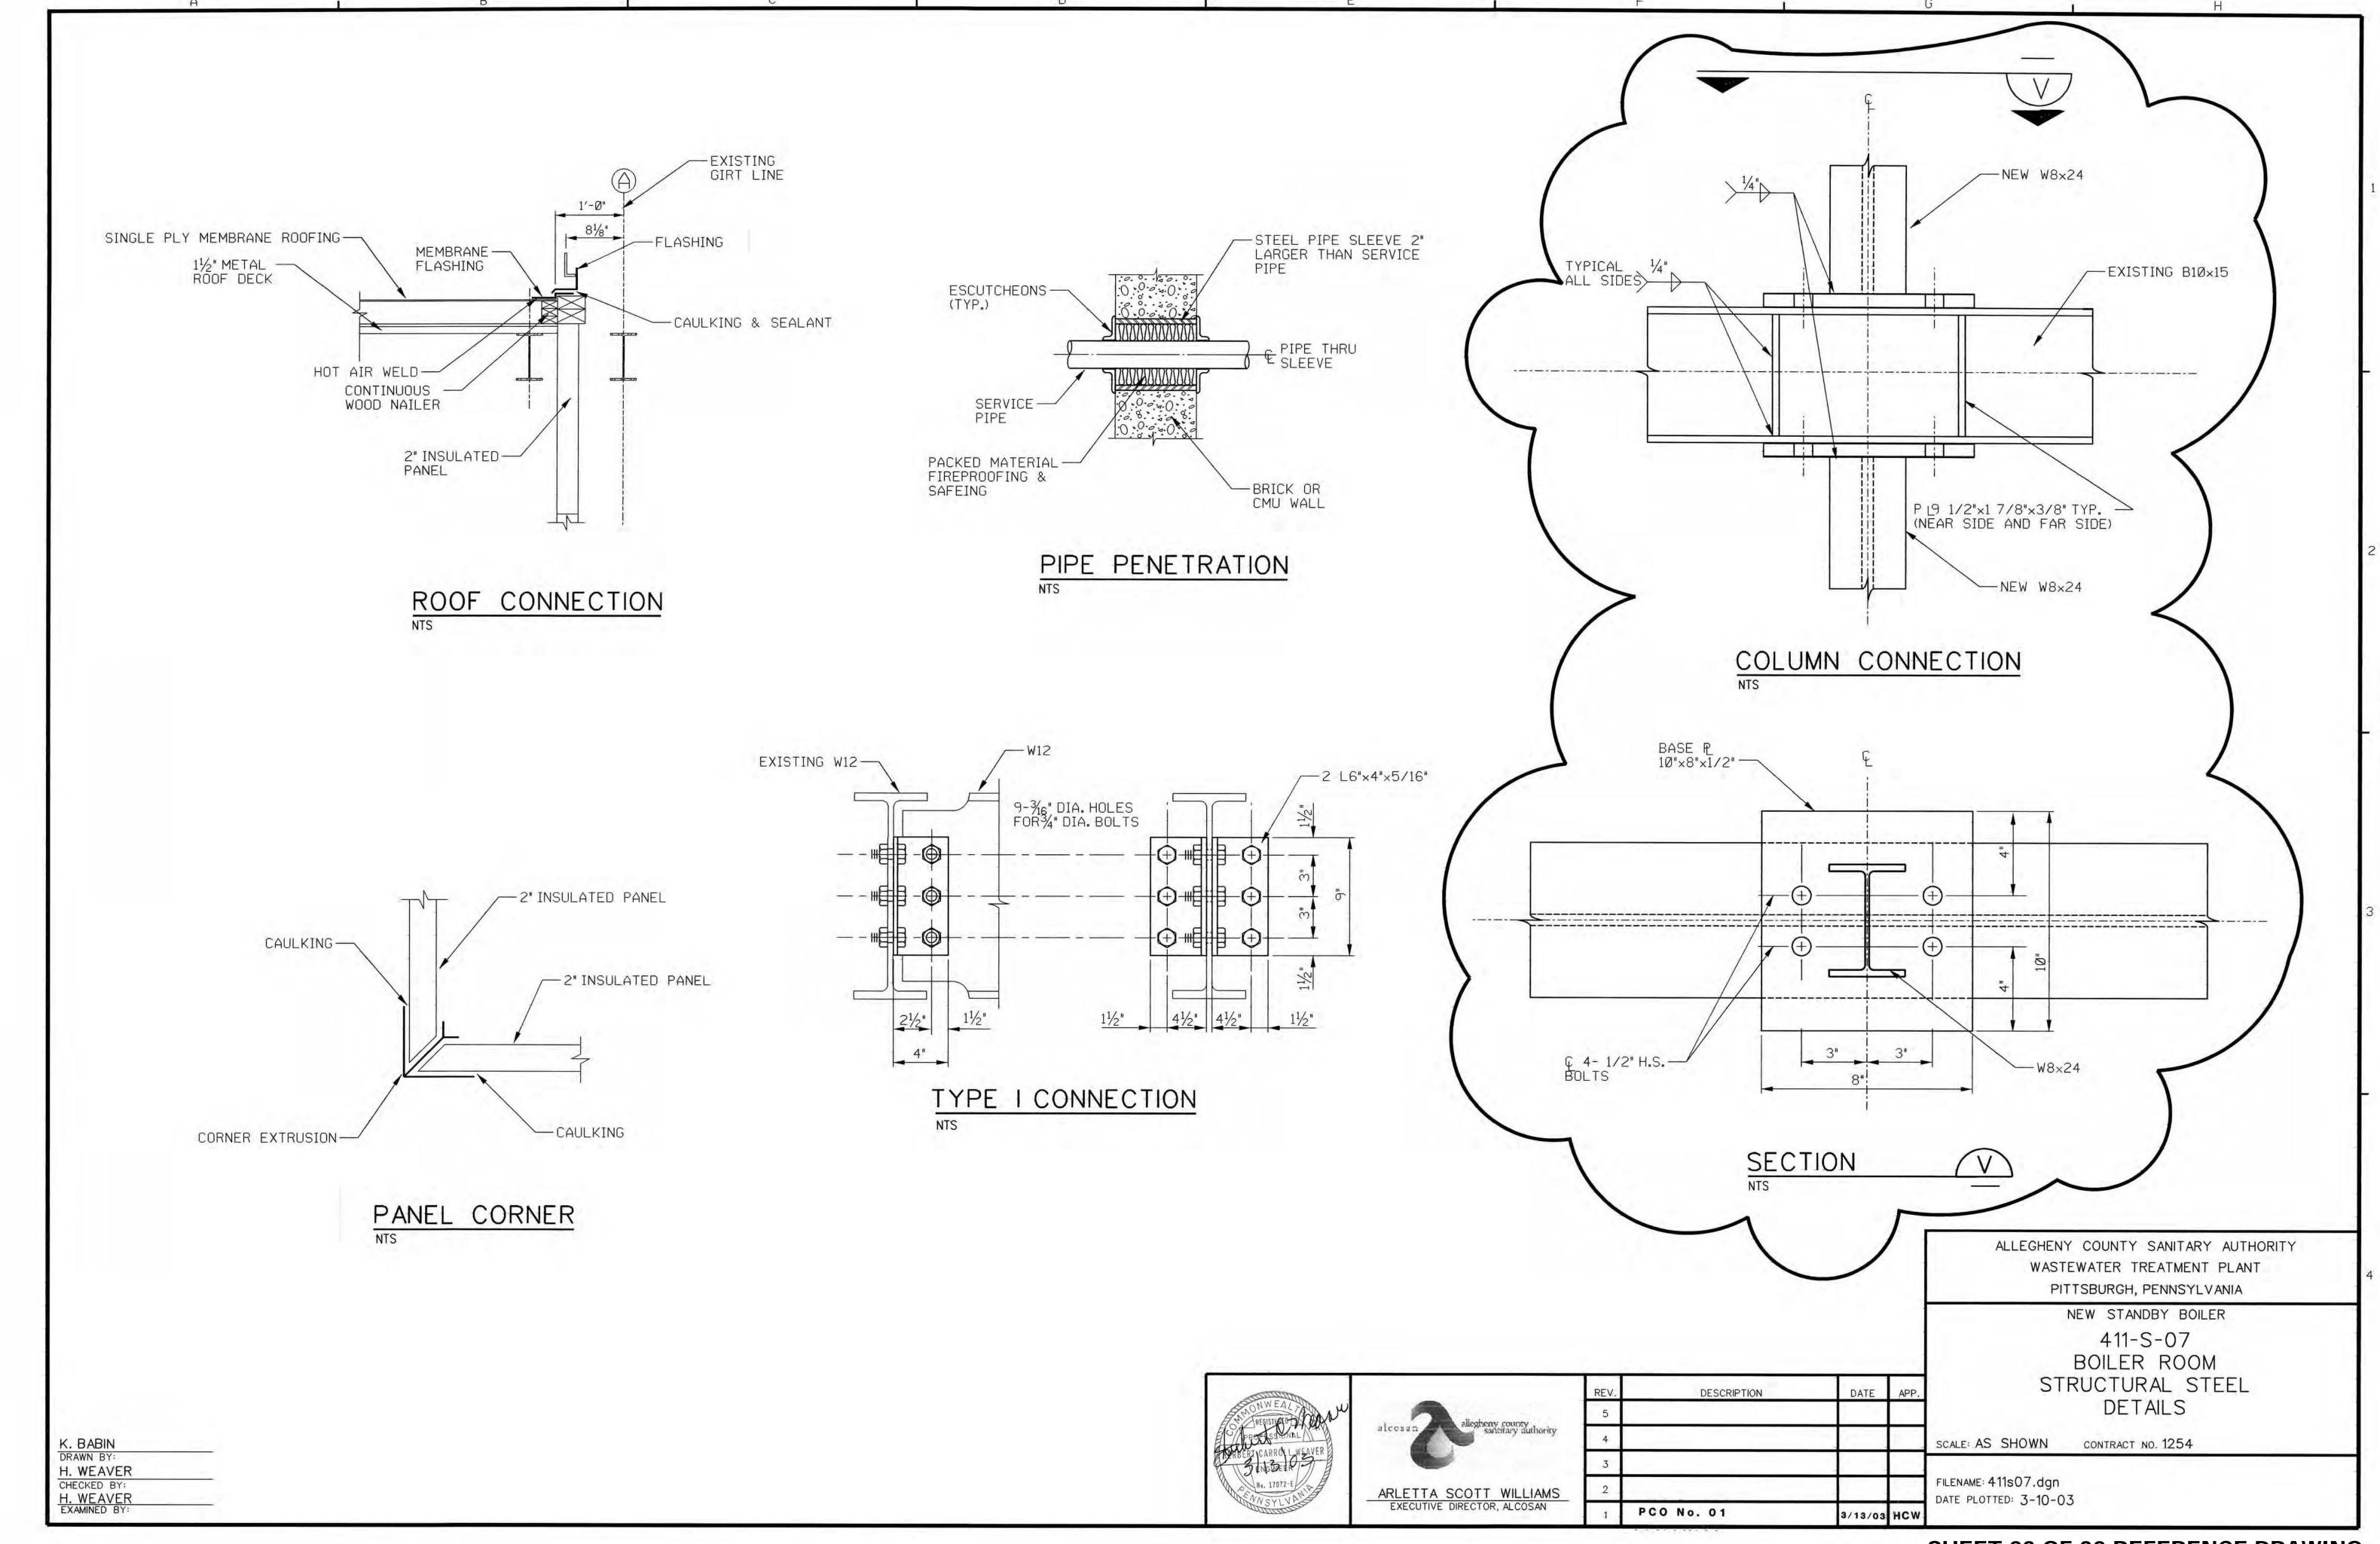

- 9. SEE "ROOF PLAN"ON REFERENCE DRAWING 17 (DRAWING 916-AE-008) AND REFERENCE DRAWING 18 (DRAWING 916-AE-009) FOR EXHAUST FAN ROOF PENETRATION, EXISTING DRAIN, AND TANK VENT/PIPE SLEEVE DETAILS FOR CAUSTIC & ACID TANKS ROOFTOP.
- 10. SEE REFERENCE DRAWINGS 19 THROUGH 21 (CONTRACT 1220, DRAWINGS 411-A1, 411-A2, AND 411-S3) FOR DETAILS OF UPPER PENTHOUSE ROOFTOP (COPING, DRAIN, AND INTERFACE AT METAL WALL PANELS AND LOWER PENTHOUSE ROOFTOP).
- 11. SEE REFERENCE DRAWINGS 22 THROUGH 24 (CONTRACT 1254, DRAWINGS 411-S-06, 411-S-07, AND 411-S-10) FOR DETAILS OF HURST BOILER ROOM ROOFTOP (COPING, DRAINS, AND INTERFACE AT METAL WALL PANELS AND LOWER PENTHOUSE ROOFTOP AND CAUSTIC & ACID TANKS ROOFTOP).
- 12. ALCOSAN PLANT ELEVATION AT GRADE IS 727.0