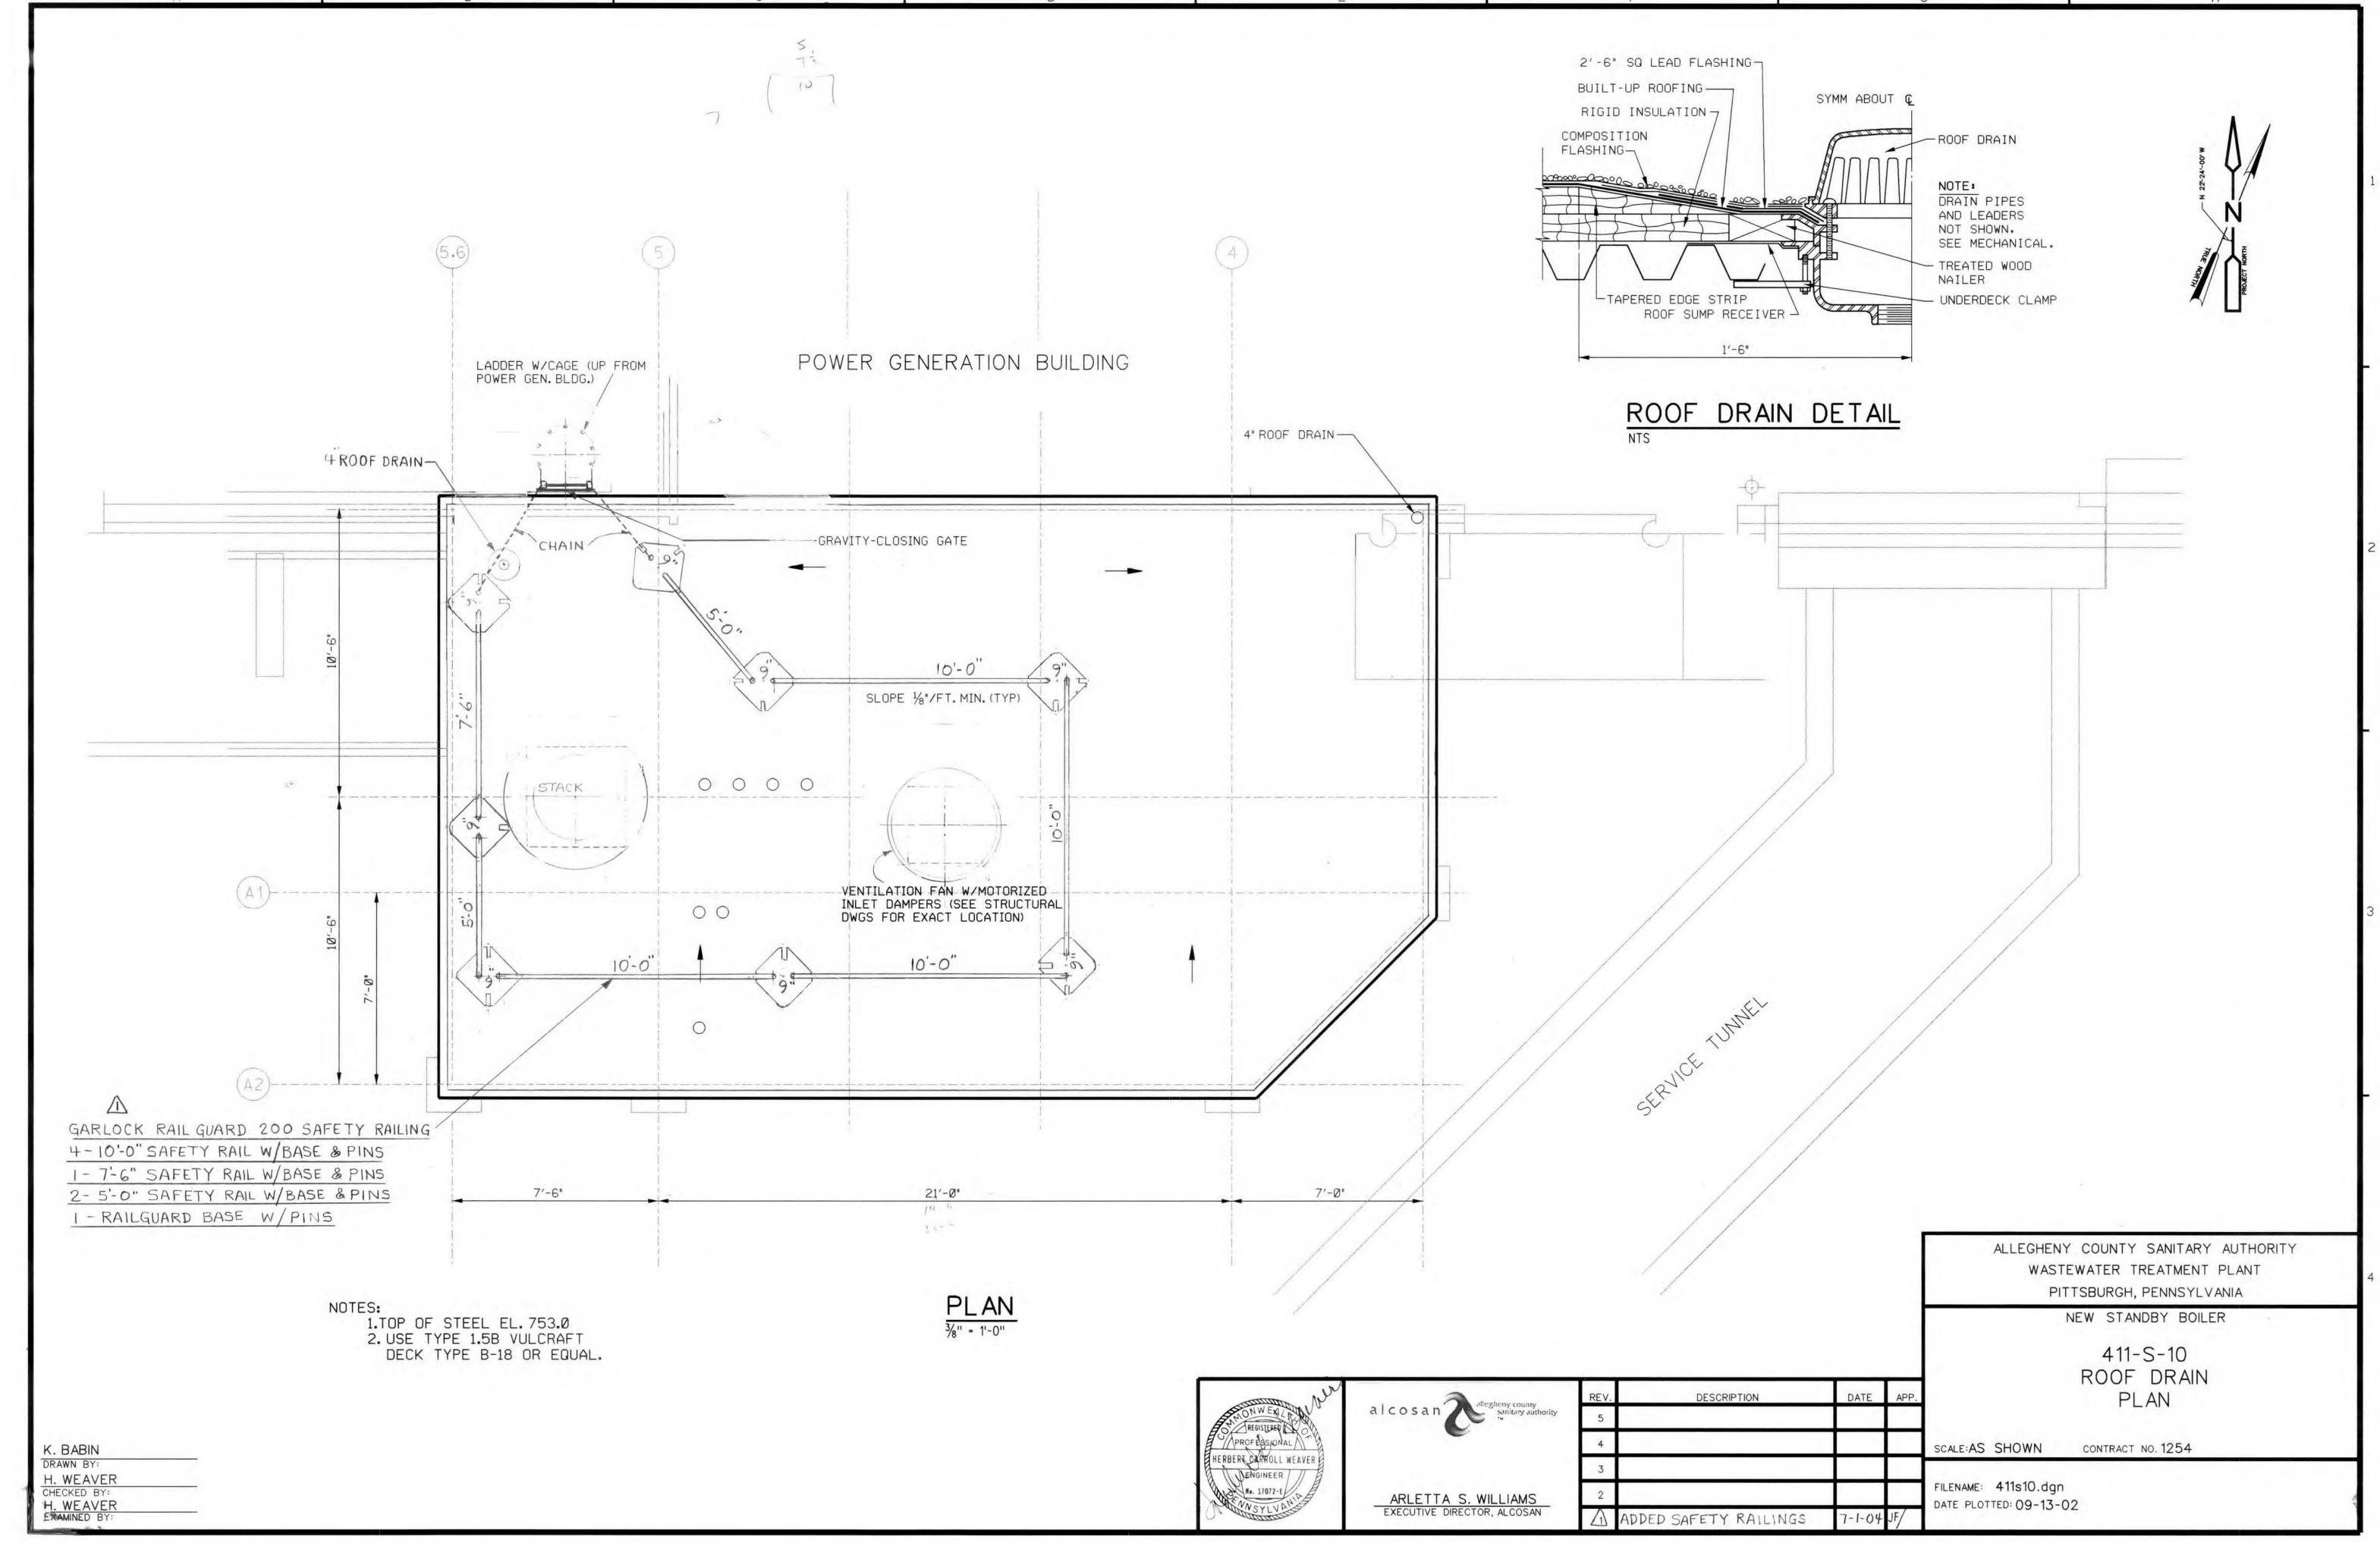

- 9. SEE "ROOF PLAN"ON REFERENCE DRAWING 17 (DRAWING 916-AE-008) AND REFERENCE DRAWING 18 (DRAWING 916-AE-009) FOR EXHAUST FAN ROOF PENETRATION, EXISTING DRAIN, AND TANK VENT/PIPE SLEEVE DETAILS FOR CAUSTIC & ACID TANKS ROOFTOP.
- 10. SEE REFERENCE DRAWINGS 19 THROUGH 21 (CONTRACT 1220, DRAWINGS 411-A1, 411-A2, AND 411-S3) FOR DETAILS OF UPPER PENTHOUSE ROOFTOP (COPING, DRAIN, AND INTERFACE AT METAL WALL PANELS AND LOWER PENTHOUSE ROOFTOP).
- 11. SEE REFERENCE DRAWINGS 22 THROUGH 24 (CONTRACT 1254, DRAWINGS 411-S-06, 411-S-07, AND 411-S-10) FOR DETAILS OF HURST BOILER ROOM ROOFTOP (COPING, DRAINS, AND INTERFACE AT METAL WALL PANELS AND LOWER PENTHOUSE ROOFTOP AND CAUSTIC & ACID TANKS ROOFTOP).
- 12. ALCOSAN PLANT ELEVATION AT GRADE IS 727.0