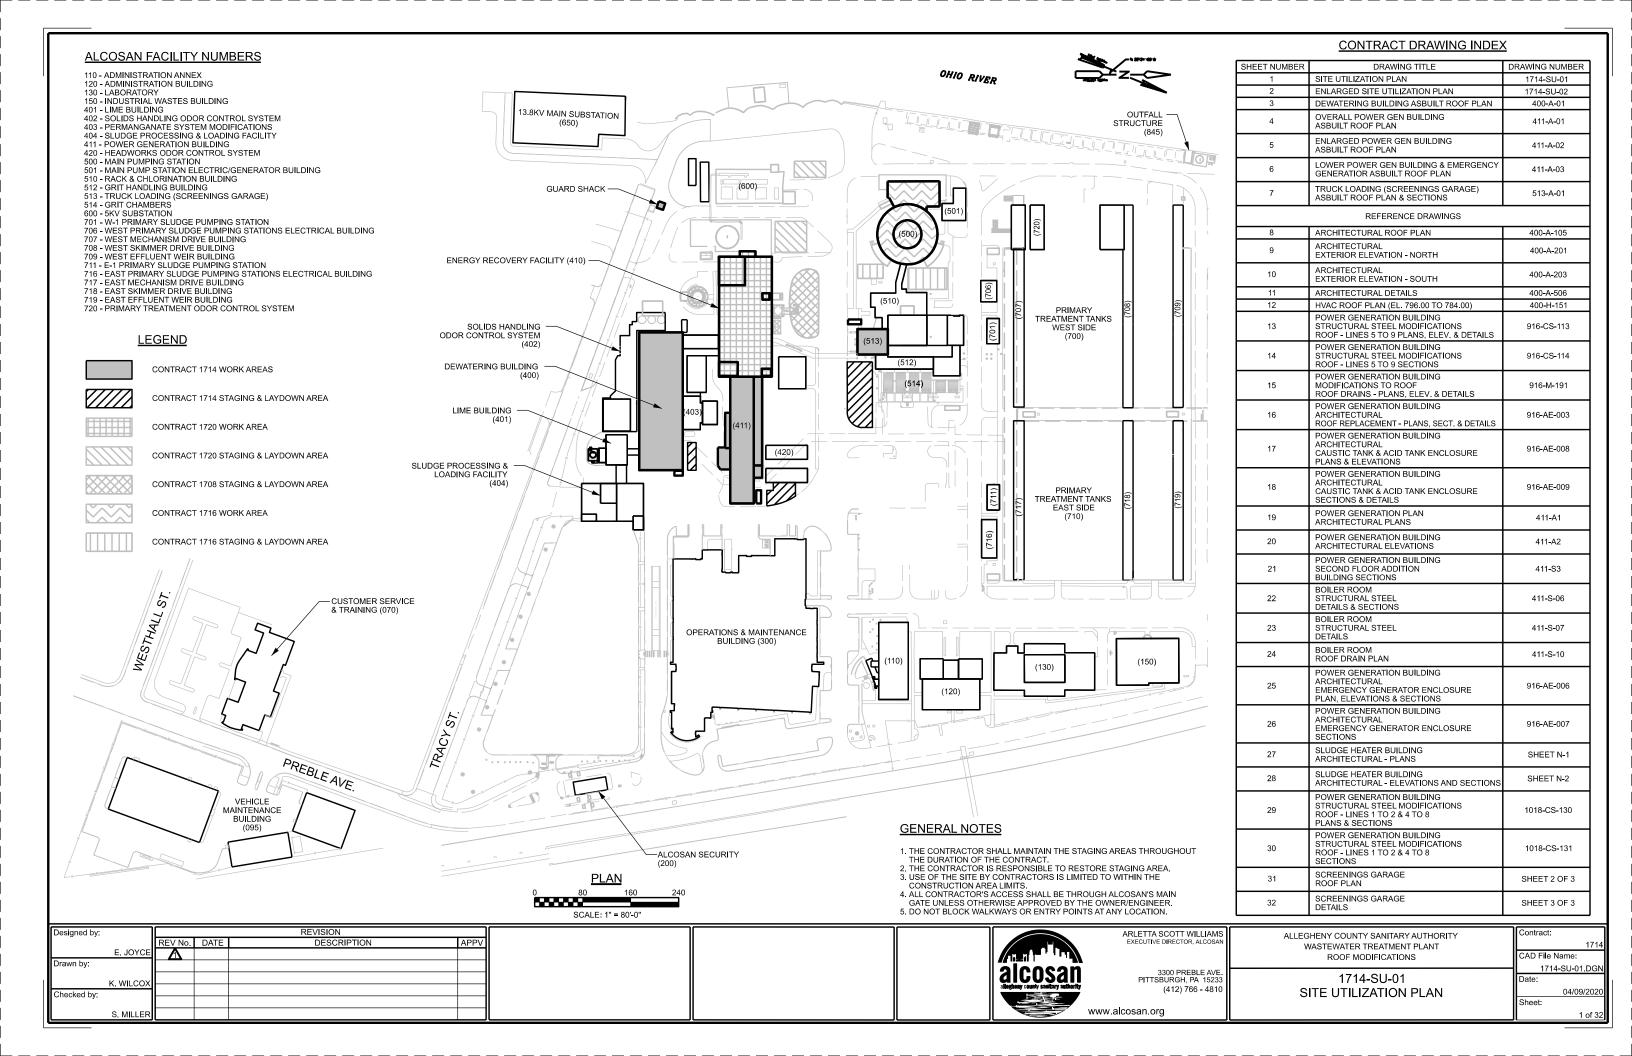

REVISION

ARLETTA SCOTT WILLIAMS EXECUTIVE DIRECTOR, ALCOSAN 3300 PREBLE AVE. PITTSBURGH, PA 15233

(412) 766 - 4810

WASTEWATER TREATMENT PLANT ROOF MODIFICATIONS 400-A-01 DEWATERING BUILDING

ALLEGHENY COUNTY SANITARY AUTHORITY

**ASBUILT ROOF PLAN** 

CAD File Name: 400-A-01.DGI 04/09/20: Sheet: 3 of 32

SCALE: 1/8" = 1'-0"

| SCRIPTION | APPV |
|-----------|------|
|           |      |
|           |      |
|           |      |
|           |      |
|           |      |
|           |      |
|           |      |