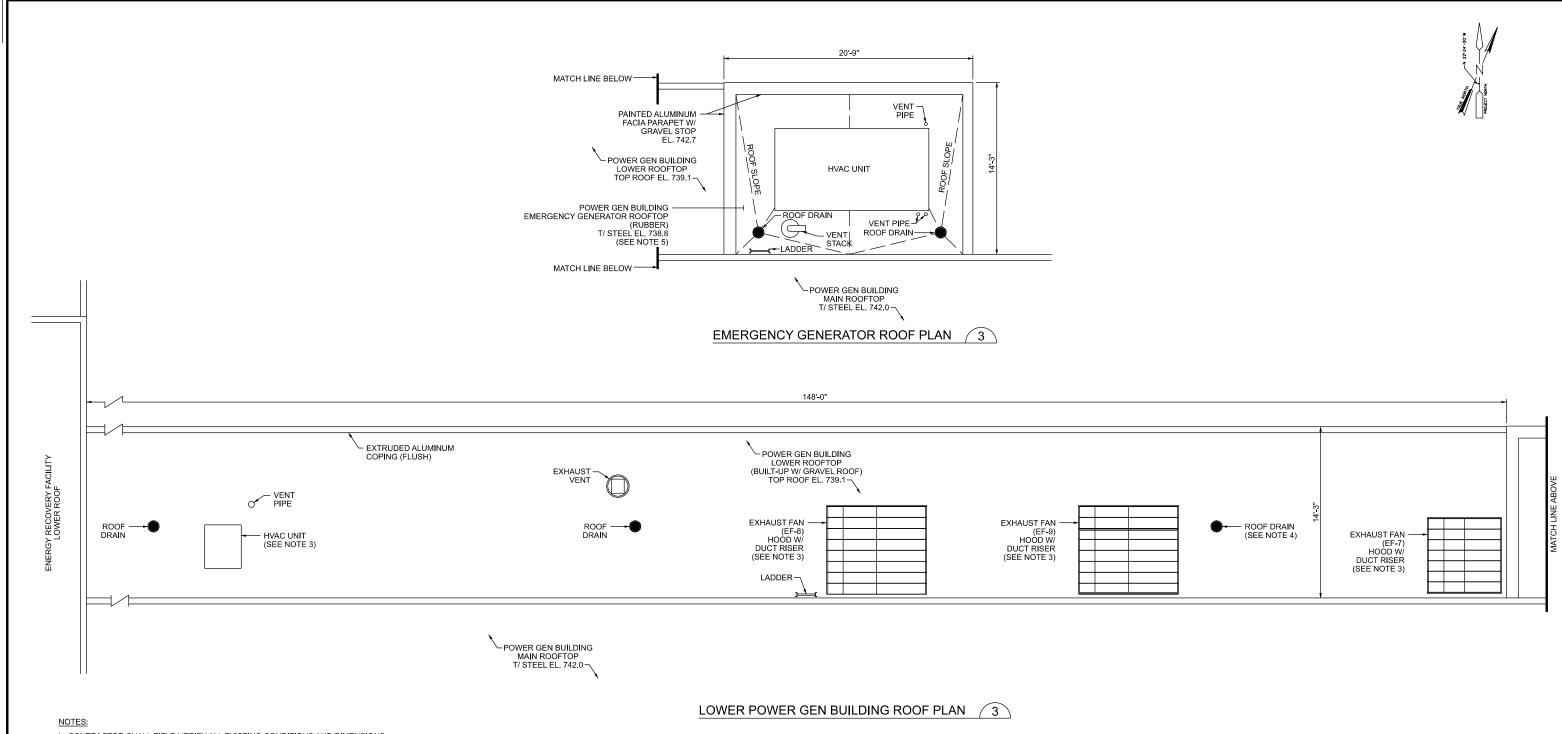

Contract:

1714
CAD File Name:
411-ASBUILT-02.DGN
Date:
04/09/2020
Sheet:

5 of 32

SCALE: 1/4" = 1'-0'

- 1. CONTRACTOR SHALL FIELD VERIFY ALL EXISTING CONDITIONS AND DIMENSIONS.
- 2. INSTALL ANTI-SKID WALK PADS AROUND ALL ROOF MOUNTED EQUIPMENT (HVAC UNITS, EXHAUST FANS/HOODS/VENTS), AND AT STEP-OFF POINTS AT TOP AND BOTTOM OF LADDERS. ADDITIONALLY INSTALL WALK PADS TO CREATE WALKING PATHS BETWEEN ROOF-MOUNTED EQUIPMENT AND LADDERS AT ELEVATION CHANGES. CONTRACTOR SHALL SUBMIT ROOF LAYOUT PLAN, INCLUDING ALL WALK PADS, FOR REVIEW AND APPROVAL PRIOR TO INSTALLATION OF NEW ROOFS. REFERENCE SPECIFICATION 07540, THERMOPLASTIC ROOFING, FOR ADDITIONAL DETAILS.
- 3. SEE "PARTIAL LOW ROOF PLAN"ON REFERENCE DRAWING 29 (DRAWING 1018-CS-130) AND SECTIONS "A-A"THROUGH "D-D", AND "H-H"ON REFERENCE DRAWING 30 (DRAWING 1018-CS-131) FOR ROOF PENETRATION DETAILS FOR EXHAUST FANS EF-7, EF-8, EF-9 AND THE HVAC UNIT ON THE LOWER ROOFTOP.
- 4. SEE "ROOF PLAN"ON REFERENCE DRAWING 27 (SHEET N-1) FOR EXISTING ROOF DRAIN DETAILS.
- 5. SEE "ROOF PLAN"ON REFERENCE DRAWING 25 (DRAWING 916-AE-006) AND DETAILS "B-B"THROUGH "F-F"ON REFERENCE DRAWING 26 (DRAWING 916-AE-007) FOR DETAILS OF EMERGENCY GENERATOR ROOFTOP.
- 6. SOME DEBRIS & MOSS IS PRESENT ON LOWER ROOFTOP.
- 7. ALCOSAN PLANT ELEVATION AT GRADE IS 727.0.