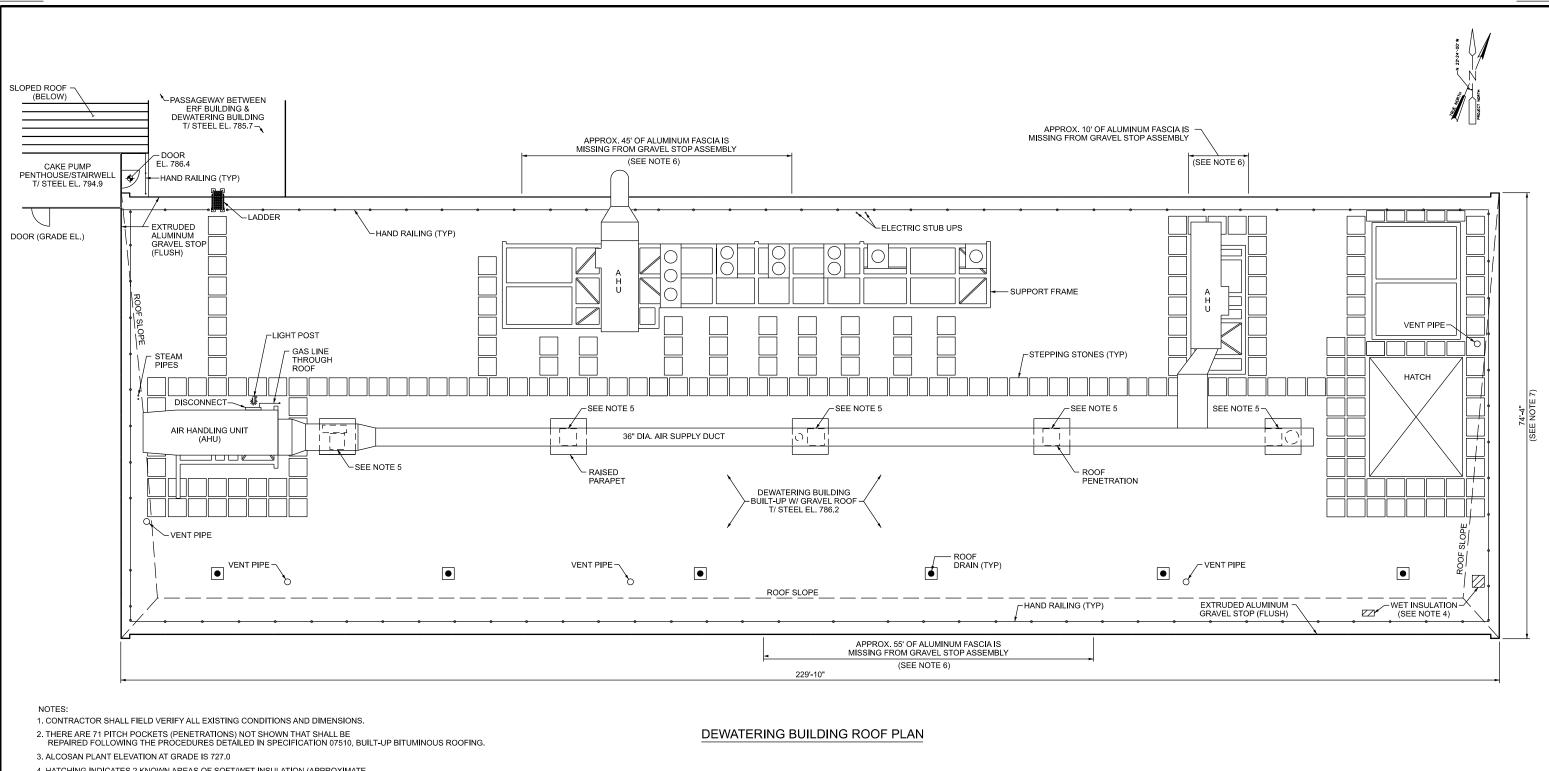

SITE LOCATION PLAN

- 4. HATCHING INDICATES 2 KNOWN AREAS OF SOFT/WET INSULATION (APPROXIMATE DIMENSIONS ARE 2'x2' and 1'x2') THAT SHALL BE REPLACED WITH NEW INSULATION. SEE SPECIFICATION 07510 FOR DETAILS.
- 5. DIMENSIONS FOR EXISTING DUCTWORK AND ROOF PENETRATIONS ARE SHOWN ON REFERENCE DRAWINGS 12 (DWG 400-H-151) AND 11 (400-A-506, DETAIL H).
- 6. REPLACE AREAS OF MISSING FASCIA/GRAVEL STOP TO MATCH EXISTING. SEE SPECIFICATION 07510 FOR DETAILS.

esigned by:

Checked by:

E. JOYCE

- 7. EASTERN EDGE/CANT OF ROOF SHALL BE RECOATED/REPAIRED FOLLOWING THE PROCEDURES DETAILED IN SPECIFICATION 07510.
- 8. SEE REFERENCE DRAWING 11 (DRAWING 400-A-506) FOR DETAILS OF EXISTING ROOF PERIMETER AND PENETRATIONS.

REVISION

ARLETTA SCOTT WILLIAMS EXECUTIVE DIRECTOR, ALCOSAN 3300 PREBLE AVE. PITTSBURGH, PA 15233

(412) 766 - 4810

WASTEWATER TREATMENT PLANT ROOF MODIFICATIONS 400-A-01 DEWATERING BUILDING

ALLEGHENY COUNTY SANITARY AUTHORITY

**ASBUILT ROOF PLAN** 

CAD File Name: 400-A-01.DGI 04/09/20: Sheet: 3 of 32

SCALE: 1/8" = 1'-0"

| SCRIPTION | APPV |
|-----------|------|
|           |      |
|           |      |
|           |      |
|           |      |
|           |      |
|           |      |
|           |      |