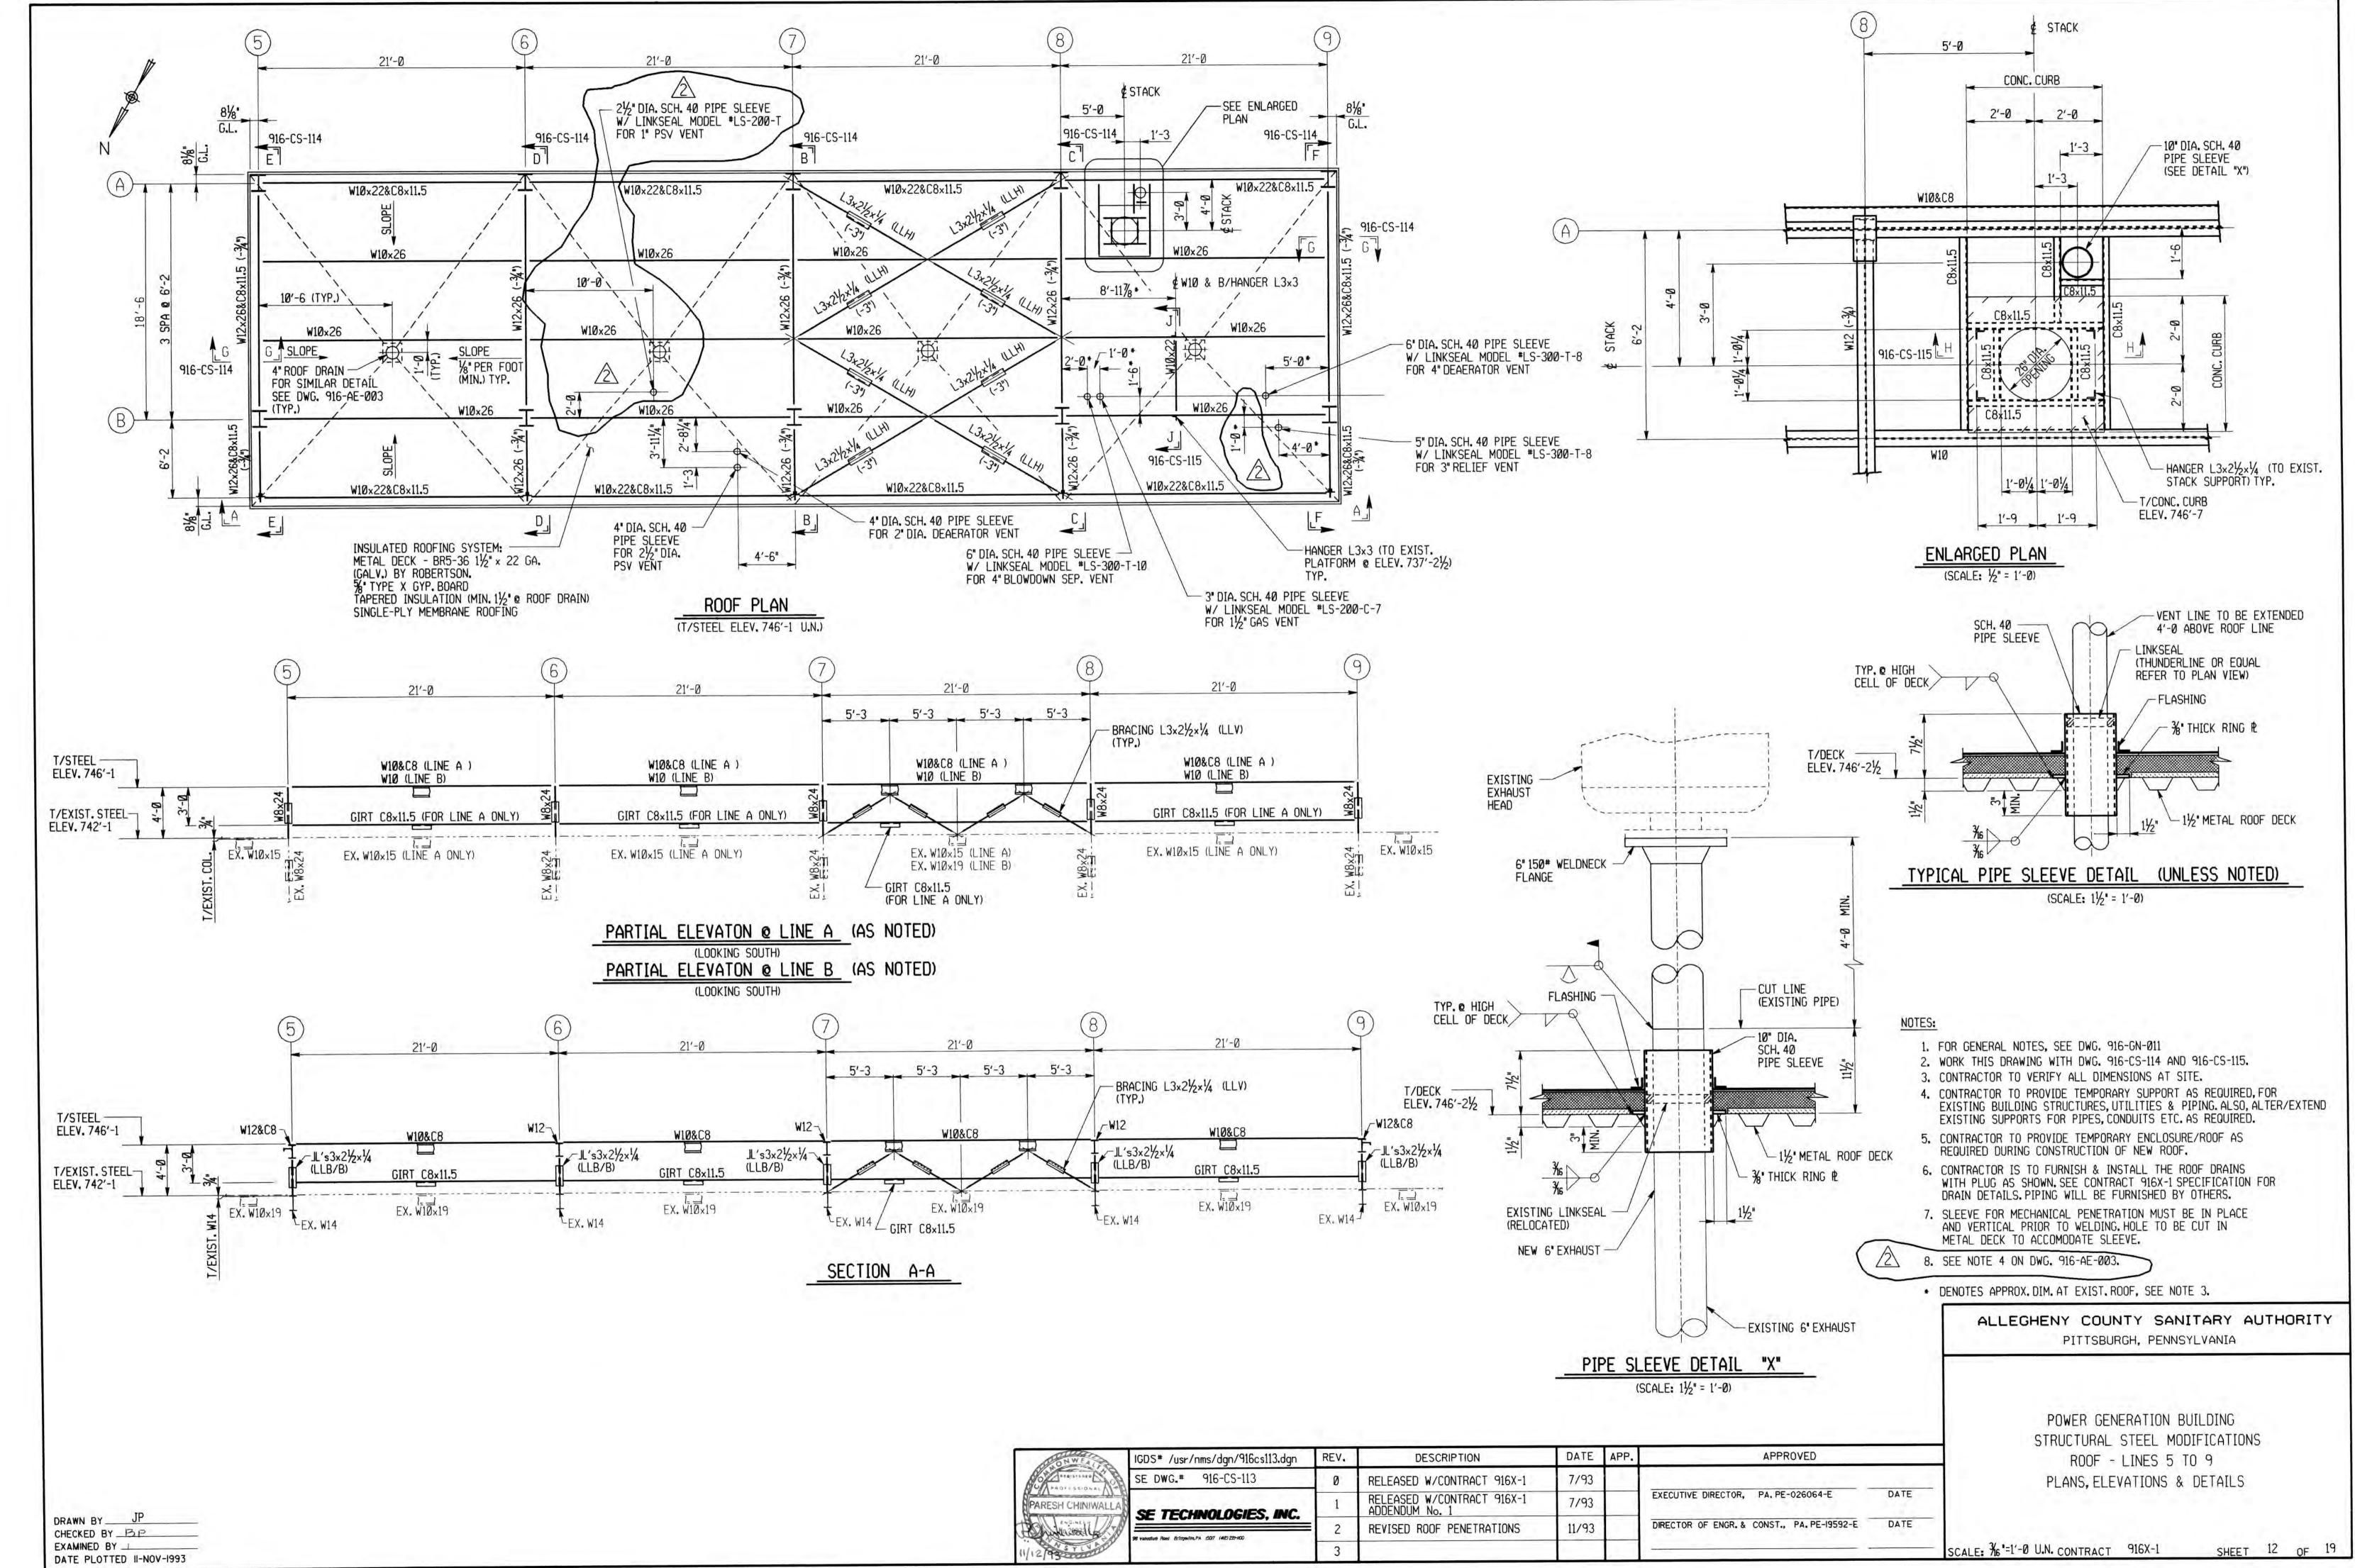

# OVERALL POWER GEN BUILDING ROOF PLAN 1

## NOTES

- 1. CONTRACTOR SHALL FIELD VERIFY ALL EXISTING CONDITIONS AND DIMENSIONS.
- 2. EXISTING HAND RAILING IS A MODULAR SYSTEM WITH WEIGHTED MOVEABLE BASES. CONTRACTOR SHALL STORE AND REINSTALL HANDRAIL SYSTEM AFTER COMPLETION OF NEW ROOF.
- 3. ALCOSAN PLANT ELEVATION AT GRADE IS 727.0
- 4. INSTALL ANTI-SKID WALK PADS AROUND ALL ROOF-MOUNTED EQUIPMENT (HVAC UNITS, EXHAUST FANS/HOODS, ROOF HATCH), AT STEP-OFF POINTS AT TOP AND BOTTOM OF LADDERS AND OUTSIDE DOORWAY THRESHOLDS. ADDITIONALLY, INSTALL WALK PADS TO CREATE WALKING PATHS BETWEEN ROOF-MOUNTED EQUIPMENT, DOORWAYS AND LADDERS AT ELEVATION CHANGES. CONTRACTOR SHALL SUBMIT ROOF LAYOUT PLAN, INCLUDING ALL WALK PADS, FOR REVIEW AND APPROVAL PRIOR TO INSTALLATION OF NEW ROOFS. REFERENCE SPECIFICATION 07540, THERMOPLASTIC ROOFING, FOR ADDITIONAL DETAILS.
- 5. ALL CONCRETE SPLASH PADS AND CONCRETE PADS OUTSIDE OF DOOR THRESHOLDS SHALL BE STORED AND REINSTALLED AFTER COMPLETION OF NEW ROOF INSTALLATION.
- 6. SEE "SECTION B-B" ON REFERENCE DRAWING 16 (DRAWING 916-AE-003) FOR BUILDING INTERFACE DETAIL FOR MAIN ROOFTOP TO ENERGY RECOVERY FACILITY (INCINERATOR BUILDING).
- 7. SEE "SECTION A-A" ON REFERENCE DRAWING 16 (DRAWING 916-AE-003) FOR PERIMETER GRAVEL STOP/COPING DETAIL FOR MAIN ROOFTOP.
- 8. SEE "ROOF PLAN" ON REFERENCE DRAWING 13 (DRAWING 916-CS-113) AND SECTIONS "B-B" THROUGH "G-G" ON REFERENCE DRAWING 14 (DRAWING 916-CS-114) FOR COPING AND METAL WALL PANEL DETAILS FOR LOWER PENTHOUSE AND INTERFACE POINTS FOR METAL WALL PANELS AT MAIN ROOFTOP.
- 9. SEE "PARTIAL MAIN ROOF PLAN" ON REFERENCE DRAWING 29 (1018-CS-130) AND SECTIONS "F-F" AND "G-G" ON REFERENCE DRAWING 30 (1018-CS-131) FOR ROOF PENETRATION DETAILS FOR EXHAUST FAN (EF-10).
- REFERENCE DRAWING 15 (916-M-191), 16 (916-AE-003) SHOW DETAILS FOR EXISTING DRAINS ON MAIN ROOFTOP.