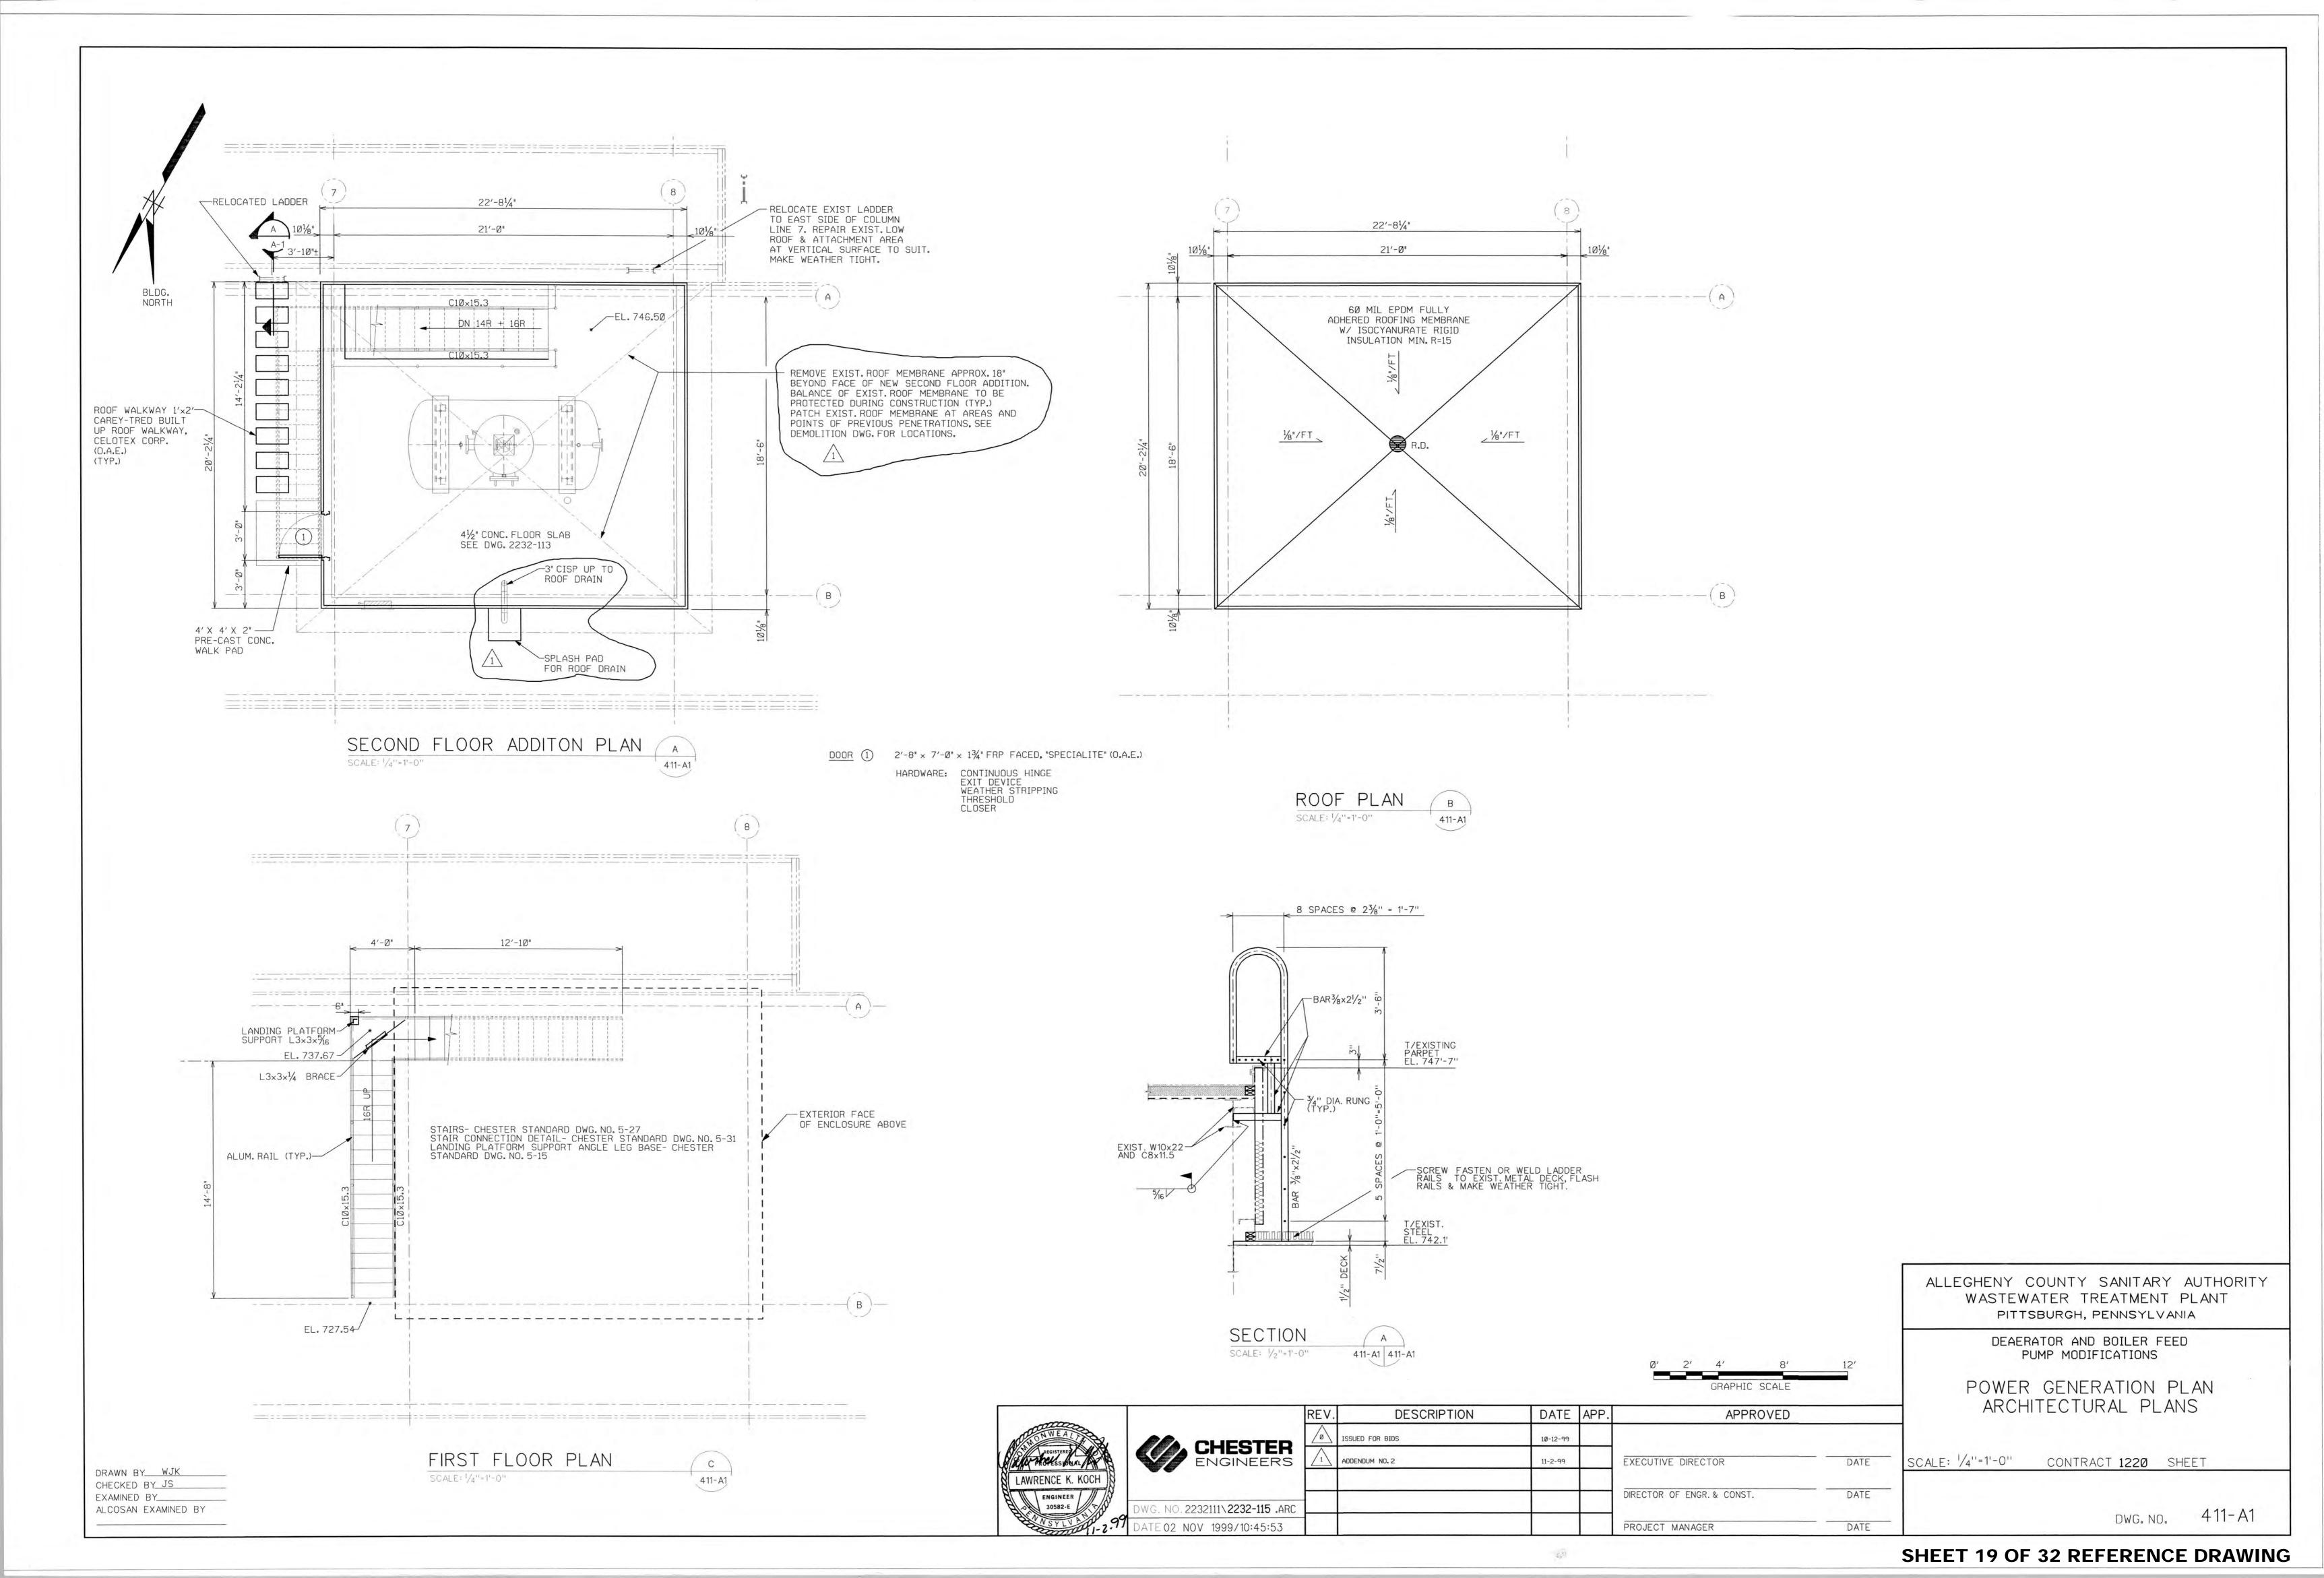

- 9. SEE "ROOF PLAN"ON REFERENCE DRAWING 17 (DRAWING 916-AE-008) AND REFERENCE DRAWING 18 (DRAWING 916-AE-009) FOR EXHAUST FAN ROOF PENETRATION, EXISTING DRAIN, AND TANK VENT/PIPE SLEEVE DETAILS FOR CAUSTIC & ACID TANKS ROOFTOP.
- 10. SEE REFERENCE DRAWINGS 19 THROUGH 21 (CONTRACT 1220, DRAWINGS 411-A1, 411-A2, AND 411-S3) FOR DETAILS OF UPPER PENTHOUSE ROOFTOP (COPING, DRAIN, AND INTERFACE AT METAL WALL PANELS AND LOWER PENTHOUSE ROOFTOP).
- 11. SEE REFERENCE DRAWINGS 22 THROUGH 24 (CONTRACT 1254, DRAWINGS 411-S-06, 411-S-07, AND 411-S-10) FOR DETAILS OF HURST BOILER ROOM ROOFTOP (COPING, DRAINS, AND INTERFACE AT METAL WALL PANELS AND LOWER PENTHOUSE ROOFTOP AND CAUSTIC & ACID TANKS ROOFTOP).
- 12. ALCOSAN PLANT ELEVATION AT GRADE IS 727.0