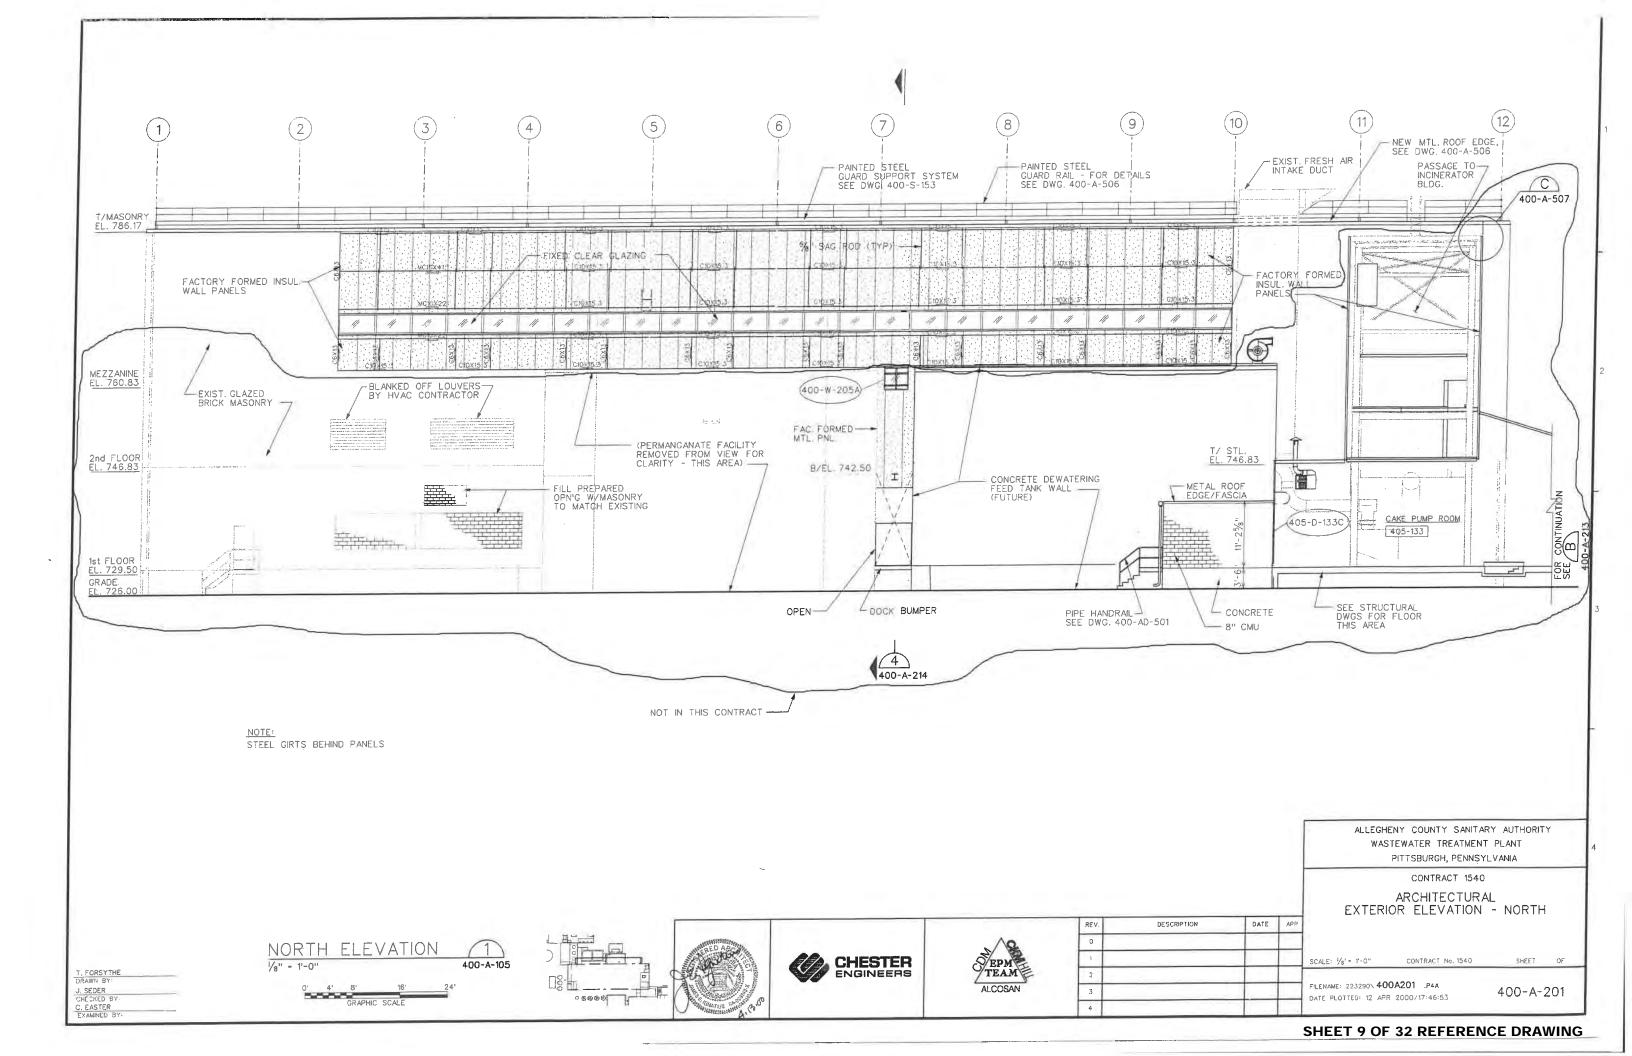

esigned by:

Checked by:

E. JOYCE

- 7. EASTERN EDGE/CANT OF ROOF SHALL BE RECOATED/REPAIRED FOLLOWING THE PROCEDURES DETAILED IN SPECIFICATION 07510.
- 8. SEE REFERENCE DRAWING 11 (DRAWING 400-A-506) FOR DETAILS OF EXISTING ROOF PERIMETER AND PENETRATIONS.