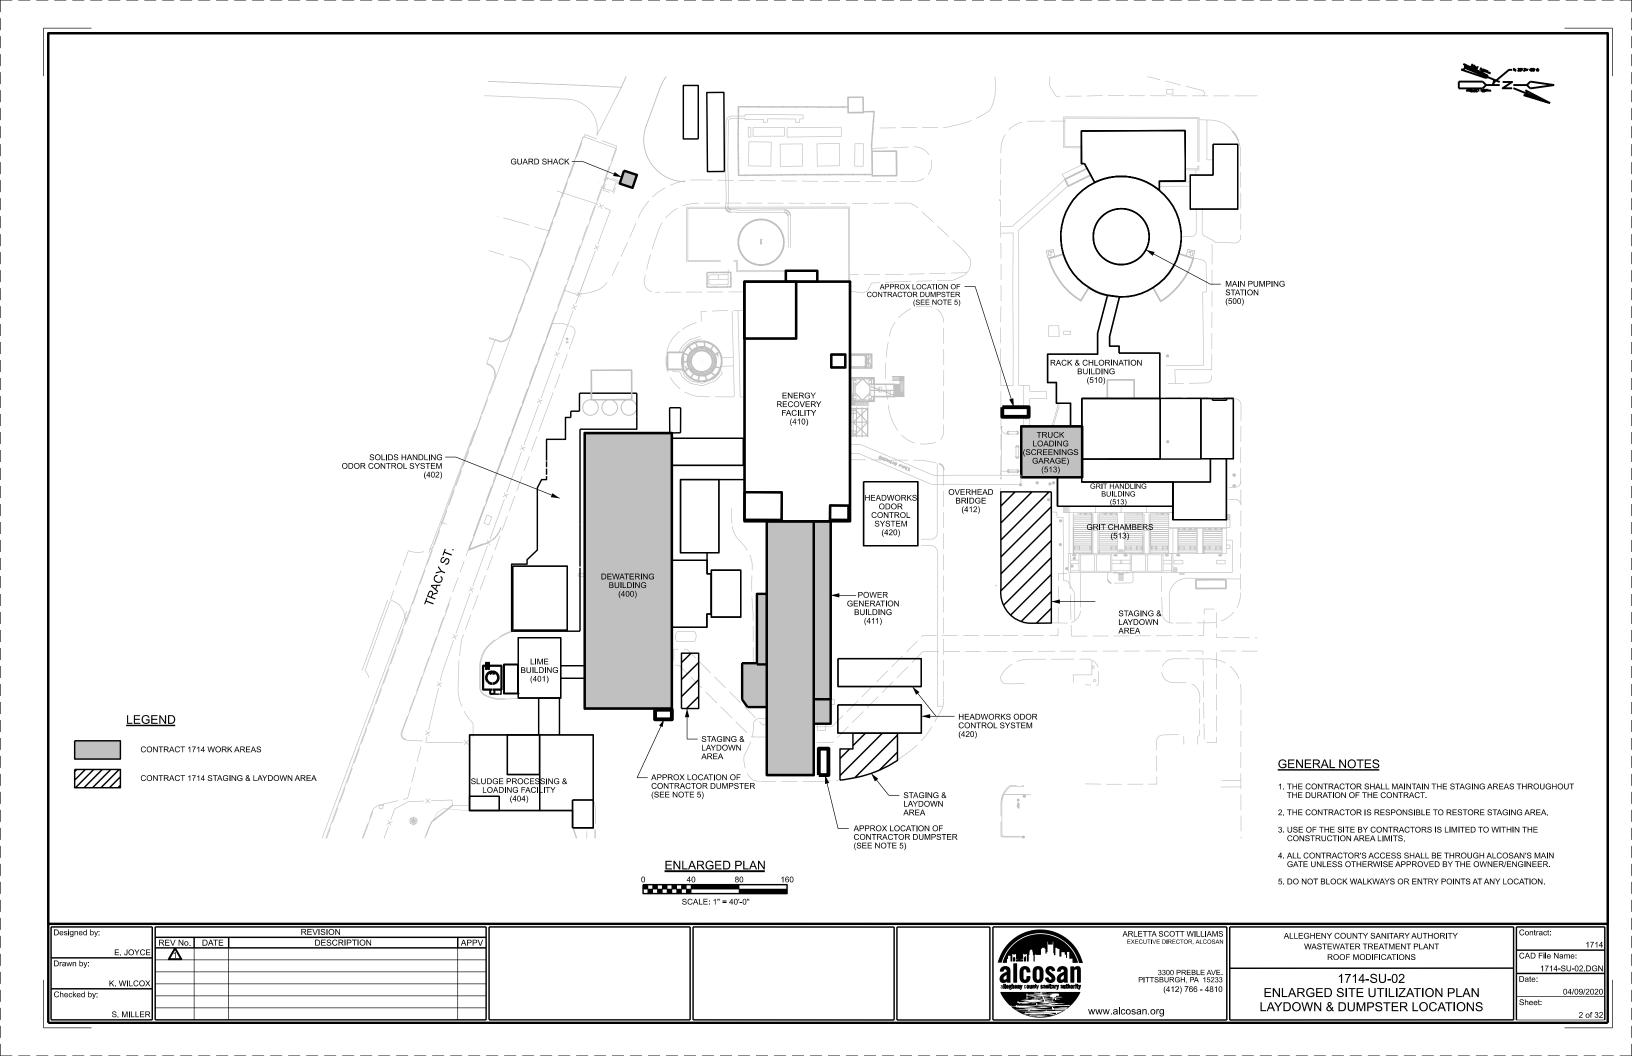

## NOTES

- 1. CONTRACTOR SHALL FIELD VERIFY ALL EXISTING CONDITIONS AND DIMENSIONS.
- 2. EXISTING HAND RAILING IS A MODULAR SYSTEM WITH WEIGHTED MOVEABLE BASES. CONTRACTOR SHALL STORE AND REINSTALL HANDRAIL SYSTEM AFTER COMPLETION OF NEW ROOF.
- 3. ALCOSAN PLANT ELEVATION AT GRADE IS 727.0
- 4. INSTALL ANTI-SKID WALK PADS AROUND ALL ROOF-MOUNTED EQUIPMENT (HVAC UNITS, EXHAUST FANS/HOODS, ROOF HATCH), AT STEP-OFF POINTS AT TOP AND BOTTOM OF LADDERS AND OUTSIDE DOORWAY THRESHOLDS. ADDITIONALLY, INSTALL WALK PADS TO CREATE WALKING PATHS BETWEEN ROOF-MOUNTED EQUIPMENT, DOORWAYS AND LADDERS AT ELEVATION CHANGES. CONTRACTOR SHALL SUBMIT ROOF LAYOUT PLAN, INCLUDING ALL WALK PADS, FOR REVIEW AND APPROVAL PRIOR TO INSTALLATION OF NEW ROOFS. REFERENCE SPECIFICATION 07540, THERMOPLASTIC ROOFING, FOR ADDITIONAL DETAILS.
- 5. ALL CONCRETE SPLASH PADS AND CONCRETE PADS OUTSIDE OF DOOR THRESHOLDS SHALL BE STORED AND REINSTALLED AFTER COMPLETION OF NEW ROOF INSTALLATION.
- 6. SEE "SECTION B-B" ON REFERENCE DRAWING 16 (DRAWING 916-AE-003) FOR BUILDING INTERFACE DETAIL FOR MAIN ROOFTOP TO ENERGY RECOVERY FACILITY (INCINERATOR BUILDING).
- 7. SEE "SECTION A-A" ON REFERENCE DRAWING 16 (DRAWING 916-AE-003) FOR PERIMETER GRAVEL STOP/COPING DETAIL FOR MAIN ROOFTOP.
- 8. SEE "ROOF PLAN" ON REFERENCE DRAWING 13 (DRAWING 916-CS-113) AND SECTIONS "B-B" THROUGH "G-G" ON REFERENCE DRAWING 14 (DRAWING 916-CS-114) FOR COPING AND METAL WALL PANEL DETAILS FOR LOWER PENTHOUSE AND INTERFACE POINTS FOR METAL WALL PANELS AT MAIN ROOFTOP.
- 9. SEE "PARTIAL MAIN ROOF PLAN" ON REFERENCE DRAWING 29 (1018-CS-130) AND SECTIONS "F-F" AND "G-G" ON REFERENCE DRAWING 30 (1018-CS-131) FOR ROOF PENETRATION DETAILS FOR EXHAUST FAN (EF-10).
- REFERENCE DRAWING 15 (916-M-191), 16 (916-AE-003) SHOW DETAILS FOR EXISTING DRAINS ON MAIN ROOFTOP.

| l lin | Designed by: |            |      | REVISION    |      |
|-------|--------------|------------|------|-------------|------|
|       |              | REV No.    | DATE | DESCRIPTION | APPV |
|       | E. JOYCE     | lacksquare |      |             |      |
|       | Drawn by:    |            |      |             |      |
| , II  | K. WILCOX    |            |      |             |      |
|       | Checked by:  |            |      |             |      |
|       | mooned by.   |            |      |             |      |
| اال   | S. MILLER    |            |      |             |      |

ARLETTA SCOTT WILLIAMS EXECUTIVE DIRECTOR, ALCOSAN

> 3300 PREBLE AVE. PITTSBURGH, PA 15233 (412) 766 - 4810

411-A-01 OVERALL POWER GEN BUILDING ASBUILT ROOF PLAN

ALLEGHENY COUNTY SANITARY AUTHORITY WASTEWATER TREATMENT PLANT ROOF MODIFICATIONS

1714
CAD File Name:
411-A-01.DGN
Date:
04/09/2020
Sheet:
4 of 32

7. SEE ROOF PLAN ON REFERENCE DRAWING 17 (DRAWING 916-AE-008) AND SECTION A-A ON REFERENCE DRAWING 18 (DRAWING 916-AE-009) FOR COPING AND
METAL WALL PANEL DETAILS FOR CAUSTIC & ACID TANKS ROOFTOP.