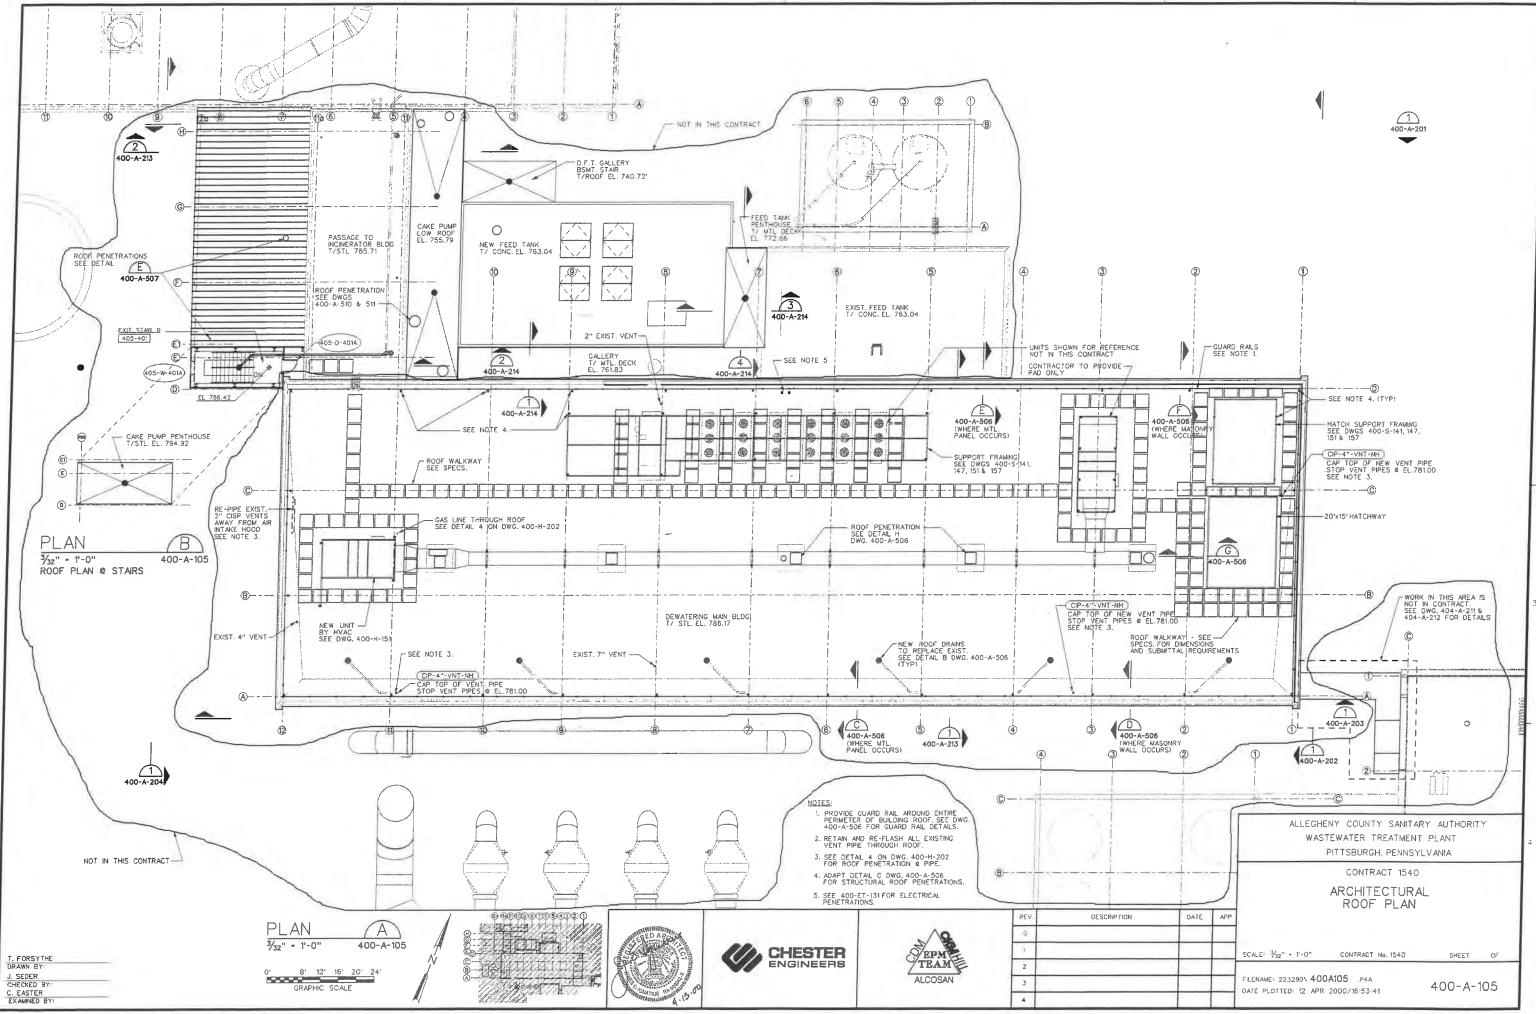

SITE LOCATION PLAN

- 4. HATCHING INDICATES 2 KNOWN AREAS OF SOFT/WET INSULATION (APPROXIMATE DIMENSIONS ARE 2'x2' and 1'x2') THAT SHALL BE REPLACED WITH NEW INSULATION. SEE SPECIFICATION 07510 FOR DETAILS.
- 5. DIMENSIONS FOR EXISTING DUCTWORK AND ROOF PENETRATIONS ARE SHOWN ON REFERENCE DRAWINGS 12 (DWG 400-H-151) AND 11 (400-A-506, DETAIL H).
- 6. REPLACE AREAS OF MISSING FASCIA/GRAVEL STOP TO MATCH EXISTING. SEE SPECIFICATION 07510 FOR DETAILS.

esigned by:

Checked by:

E. JOYCE

- 7. EASTERN EDGE/CANT OF ROOF SHALL BE RECOATED/REPAIRED FOLLOWING THE PROCEDURES DETAILED IN SPECIFICATION 07510.
- 8. SEE REFERENCE DRAWING 11 (DRAWING 400-A-506) FOR DETAILS OF EXISTING ROOF PERIMETER AND PENETRATIONS.

**ASBUILT ROOF PLAN** 

CAD File Name: 400-A-01.DGI 04/09/20: Sheet: 3 of 32

SCALE: 1/8" = 1'-0"

| SCRIPTION | APPV |
|-----------|------|
|           |      |
|           |      |
|           |      |
|           |      |
|           |      |
|           |      |
|           |      |

## NOTES

- 1. CONTRACTOR SHALL FIELD VERIFY ALL EXISTING CONDITIONS AND DIMENSIONS.
- 2. EXISTING HAND RAILING IS A MODULAR SYSTEM WITH WEIGHTED MOVEABLE BASES. CONTRACTOR SHALL STORE AND REINSTALL HANDRAIL SYSTEM AFTER COMPLETION OF NEW ROOF.
- 3. ALCOSAN PLANT ELEVATION AT GRADE IS 727.0
- 4. INSTALL ANTI-SKID WALK PADS AROUND ALL ROOF-MOUNTED EQUIPMENT (HVAC UNITS, EXHAUST FANS/HOODS, ROOF HATCH), AT STEP-OFF POINTS AT TOP AND BOTTOM OF LADDERS AND OUTSIDE DOORWAY THRESHOLDS. ADDITIONALLY, INSTALL WALK PADS TO CREATE WALKING PATHS BETWEEN ROOF-MOUNTED EQUIPMENT, DOORWAYS AND LADDERS AT ELEVATION CHANGES. CONTRACTOR SHALL SUBMIT ROOF LAYOUT PLAN, INCLUDING ALL WALK PADS, FOR REVIEW AND APPROVAL PRIOR TO INSTALLATION OF NEW ROOFS. REFERENCE SPECIFICATION 07540, THERMOPLASTIC ROOFING, FOR ADDITIONAL DETAILS.
- 5. ALL CONCRETE SPLASH PADS AND CONCRETE PADS OUTSIDE OF DOOR THRESHOLDS SHALL BE STORED AND REINSTALLED AFTER COMPLETION OF NEW ROOF INSTALLATION.
- 6. SEE "SECTION B-B" ON REFERENCE DRAWING 16 (DRAWING 916-AE-003) FOR BUILDING INTERFACE DETAIL FOR MAIN ROOFTOP TO ENERGY RECOVERY FACILITY (INCINERATOR BUILDING).
- 7. SEE "SECTION A-A" ON REFERENCE DRAWING 16 (DRAWING 916-AE-003) FOR PERIMETER GRAVEL STOP/COPING DETAIL FOR MAIN ROOFTOP.
- 8. SEE "ROOF PLAN" ON REFERENCE DRAWING 13 (DRAWING 916-CS-113) AND SECTIONS "B-B" THROUGH "G-G" ON REFERENCE DRAWING 14 (DRAWING 916-CS-114) FOR COPING AND METAL WALL PANEL DETAILS FOR LOWER PENTHOUSE AND INTERFACE POINTS FOR METAL WALL PANELS AT MAIN ROOFTOP.
- 9. SEE "PARTIAL MAIN ROOF PLAN" ON REFERENCE DRAWING 29 (1018-CS-130) AND SECTIONS "F-F" AND "G-G" ON REFERENCE DRAWING 30 (1018-CS-131) FOR ROOF PENETRATION DETAILS FOR EXHAUST FAN (EF-10).
- REFERENCE DRAWING 15 (916-M-191), 16 (916-AE-003) SHOW DETAILS FOR EXISTING DRAINS ON MAIN ROOFTOP.