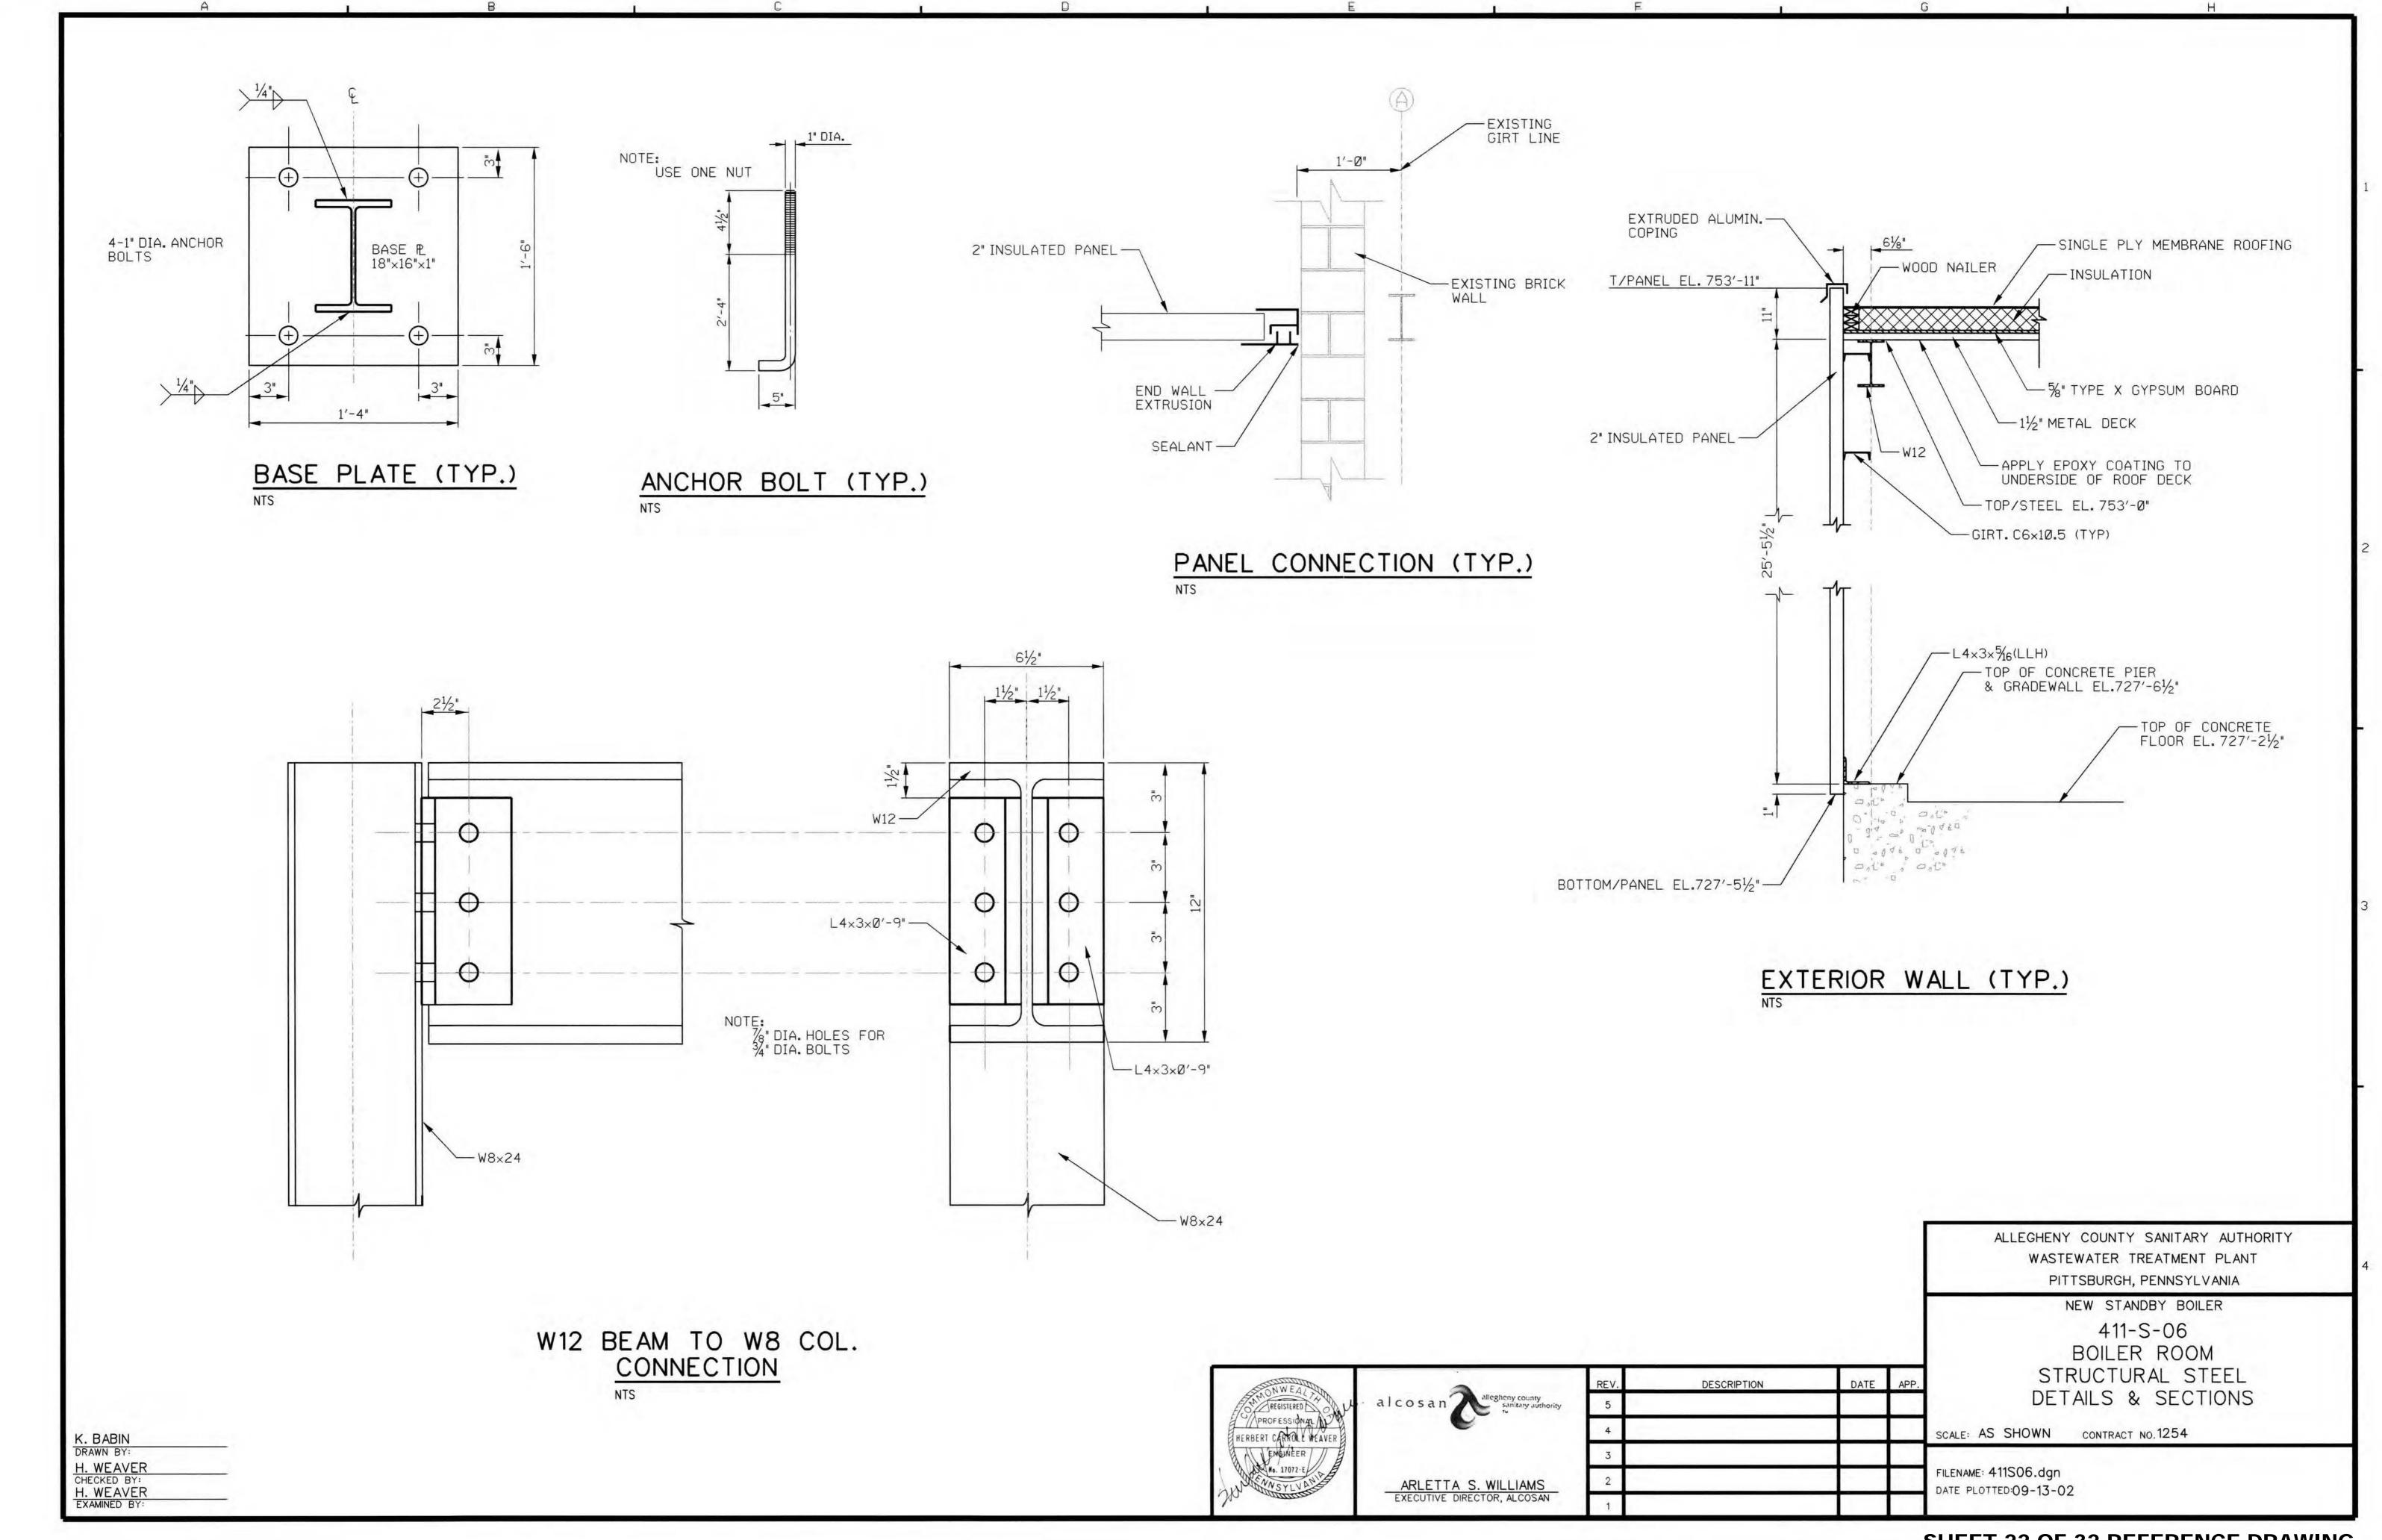

- 9. SEE "ROOF PLAN"ON REFERENCE DRAWING 17 (DRAWING 916-AE-008) AND REFERENCE DRAWING 18 (DRAWING 916-AE-009) FOR EXHAUST FAN ROOF PENETRATION, EXISTING DRAIN, AND TANK VENT/PIPE SLEEVE DETAILS FOR CAUSTIC & ACID TANKS ROOFTOP.
- 10. SEE REFERENCE DRAWINGS 19 THROUGH 21 (CONTRACT 1220, DRAWINGS 411-A1, 411-A2, AND 411-S3) FOR DETAILS OF UPPER PENTHOUSE ROOFTOP (COPING, DRAIN, AND INTERFACE AT METAL WALL PANELS AND LOWER PENTHOUSE ROOFTOP).
- 11. SEE REFERENCE DRAWINGS 22 THROUGH 24 (CONTRACT 1254, DRAWINGS 411-S-06, 411-S-07, AND 411-S-10) FOR DETAILS OF HURST BOILER ROOM ROOFTOP (COPING, DRAINS, AND INTERFACE AT METAL WALL PANELS AND LOWER PENTHOUSE ROOFTOP AND CAUSTIC & ACID TANKS ROOFTOP).
- 12. ALCOSAN PLANT ELEVATION AT GRADE IS 727.0