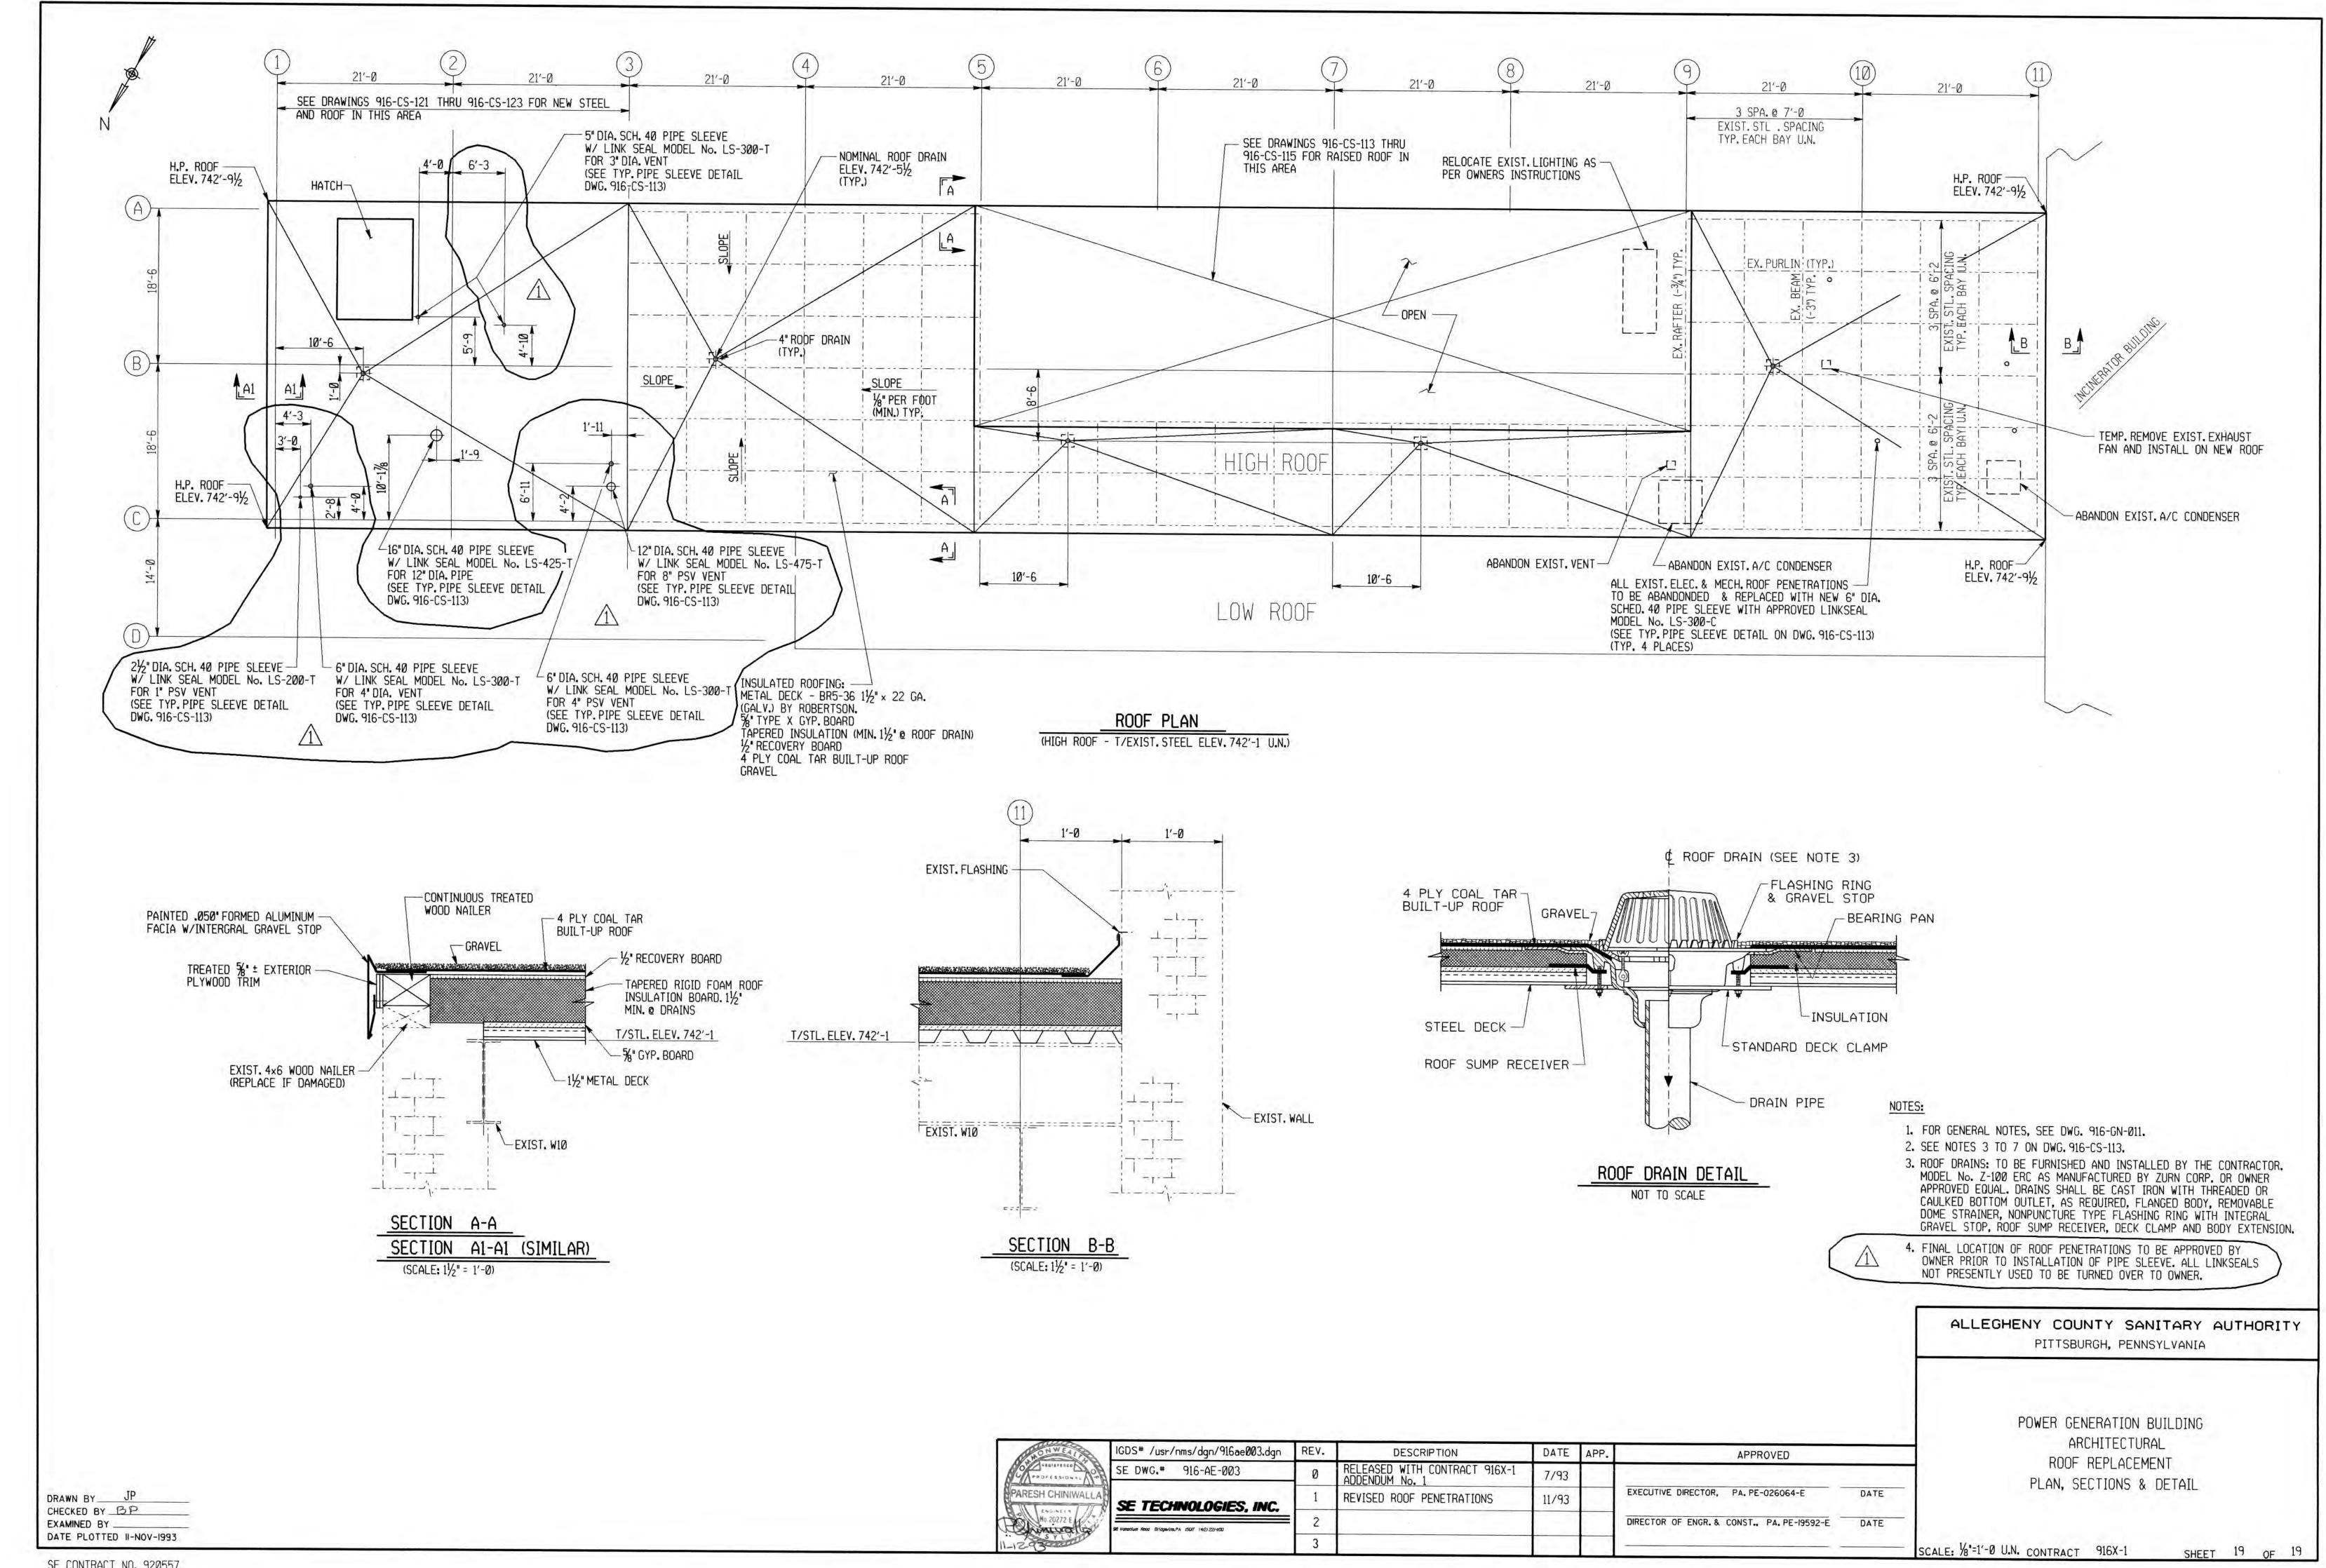

## NOTES

- 1. CONTRACTOR SHALL FIELD VERIFY ALL EXISTING CONDITIONS AND DIMENSIONS.
- 2. EXISTING HAND RAILING IS A MODULAR SYSTEM WITH WEIGHTED MOVEABLE BASES. CONTRACTOR SHALL STORE AND REINSTALL HANDRAIL SYSTEM AFTER COMPLETION OF NEW ROOF.
- 3. ALCOSAN PLANT ELEVATION AT GRADE IS 727.0
- 4. INSTALL ANTI-SKID WALK PADS AROUND ALL ROOF-MOUNTED EQUIPMENT (HVAC UNITS, EXHAUST FANS/HOODS, ROOF HATCH), AT STEP-OFF POINTS AT TOP AND BOTTOM OF LADDERS AND OUTSIDE DOORWAY THRESHOLDS. ADDITIONALLY, INSTALL WALK PADS TO CREATE WALKING PATHS BETWEEN ROOF-MOUNTED EQUIPMENT, DOORWAYS AND LADDERS AT ELEVATION CHANGES. CONTRACTOR SHALL SUBMIT ROOF LAYOUT PLAN, INCLUDING ALL WALK PADS, FOR REVIEW AND APPROVAL PRIOR TO INSTALLATION OF NEW ROOFS. REFERENCE SPECIFICATION 07540, THERMOPLASTIC ROOFING, FOR ADDITIONAL DETAILS.
- 5. ALL CONCRETE SPLASH PADS AND CONCRETE PADS OUTSIDE OF DOOR THRESHOLDS SHALL BE STORED AND REINSTALLED AFTER COMPLETION OF NEW ROOF INSTALLATION.
- 6. SEE "SECTION B-B" ON REFERENCE DRAWING 16 (DRAWING 916-AE-003) FOR BUILDING INTERFACE DETAIL FOR MAIN ROOFTOP TO ENERGY RECOVERY FACILITY (INCINERATOR BUILDING).
- 7. SEE "SECTION A-A" ON REFERENCE DRAWING 16 (DRAWING 916-AE-003) FOR PERIMETER GRAVEL STOP/COPING DETAIL FOR MAIN ROOFTOP.
- 8. SEE "ROOF PLAN" ON REFERENCE DRAWING 13 (DRAWING 916-CS-113) AND SECTIONS "B-B" THROUGH "G-G" ON REFERENCE DRAWING 14 (DRAWING 916-CS-114) FOR COPING AND METAL WALL PANEL DETAILS FOR LOWER PENTHOUSE AND INTERFACE POINTS FOR METAL WALL PANELS AT MAIN ROOFTOP.
- 9. SEE "PARTIAL MAIN ROOF PLAN" ON REFERENCE DRAWING 29 (1018-CS-130) AND SECTIONS "F-F" AND "G-G" ON REFERENCE DRAWING 30 (1018-CS-131) FOR ROOF PENETRATION DETAILS FOR EXHAUST FAN (EF-10).
- REFERENCE DRAWING 15 (916-M-191), 16 (916-AE-003) SHOW DETAILS FOR EXISTING DRAINS ON MAIN ROOFTOP.