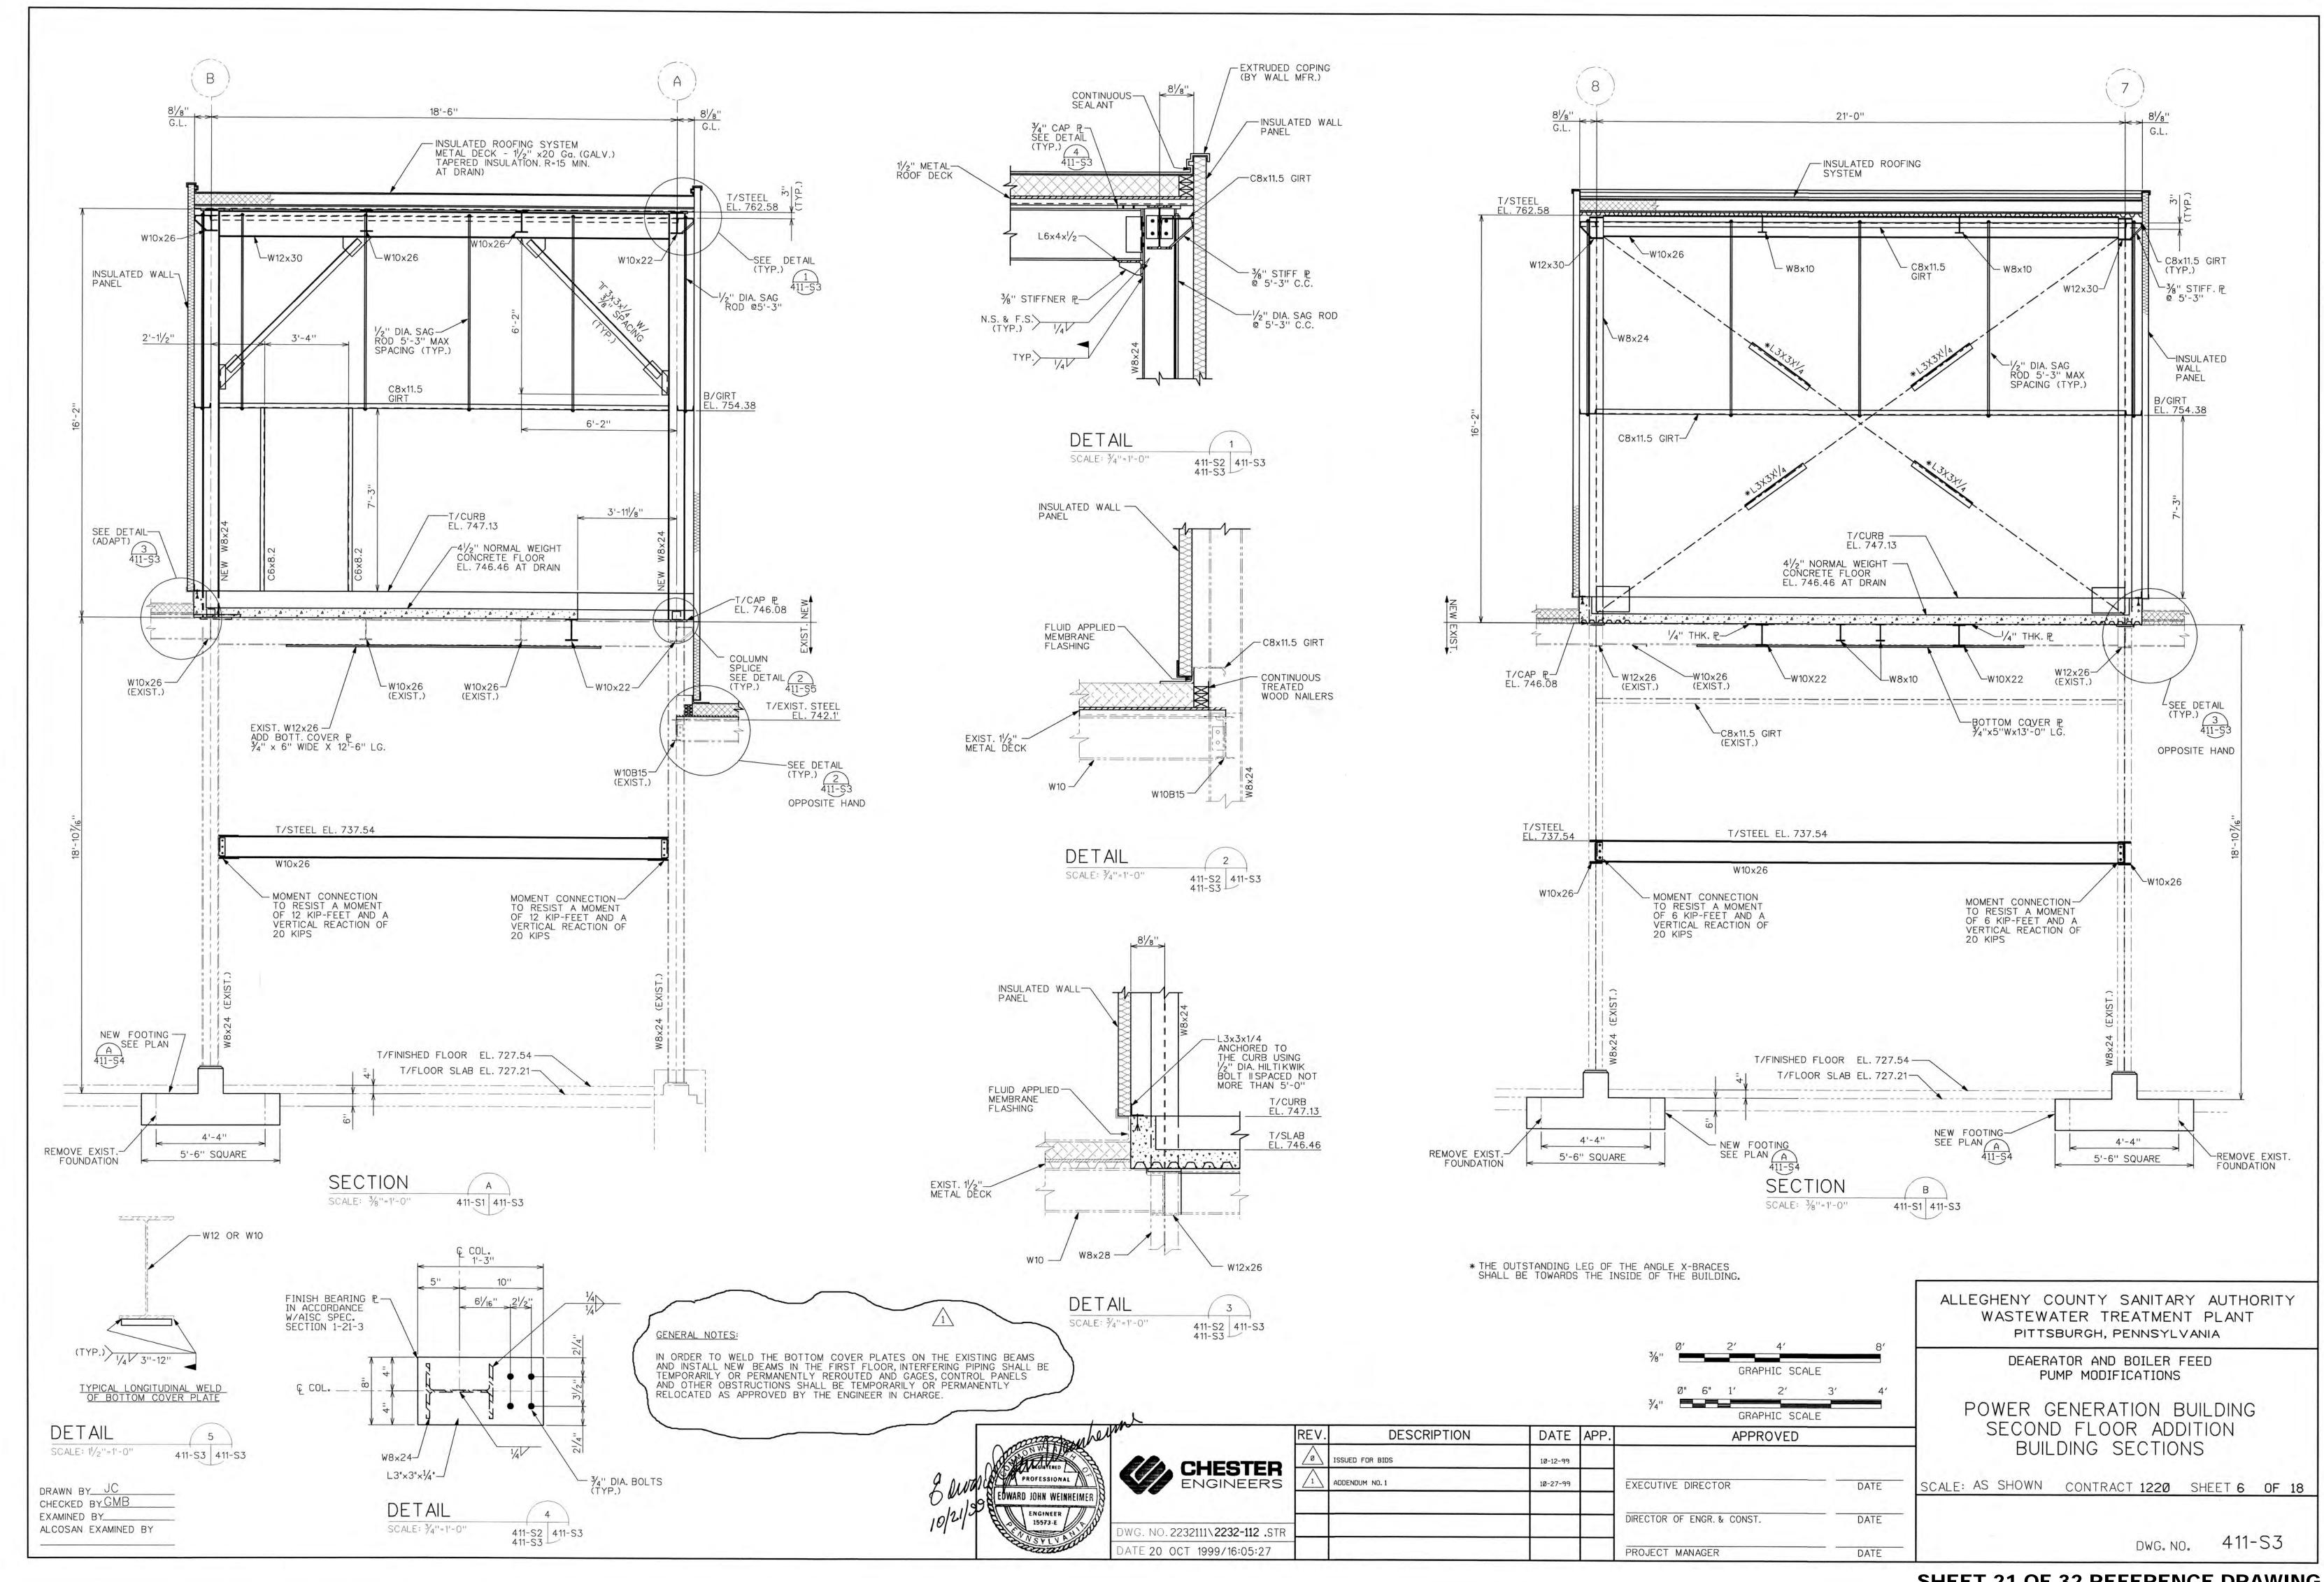

- 9. SEE "ROOF PLAN"ON REFERENCE DRAWING 17 (DRAWING 916-AE-008) AND REFERENCE DRAWING 18 (DRAWING 916-AE-009) FOR EXHAUST FAN ROOF PENETRATION, EXISTING DRAIN, AND TANK VENT/PIPE SLEEVE DETAILS FOR CAUSTIC & ACID TANKS ROOFTOP.
- 10. SEE REFERENCE DRAWINGS 19 THROUGH 21 (CONTRACT 1220, DRAWINGS 411-A1, 411-A2, AND 411-S3) FOR DETAILS OF UPPER PENTHOUSE ROOFTOP (COPING, DRAIN, AND INTERFACE AT METAL WALL PANELS AND LOWER PENTHOUSE ROOFTOP).
- 11. SEE REFERENCE DRAWINGS 22 THROUGH 24 (CONTRACT 1254, DRAWINGS 411-S-06, 411-S-07, AND 411-S-10) FOR DETAILS OF HURST BOILER ROOM ROOFTOP (COPING, DRAINS, AND INTERFACE AT METAL WALL PANELS AND LOWER PENTHOUSE ROOFTOP AND CAUSTIC & ACID TANKS ROOFTOP).
- 12. ALCOSAN PLANT ELEVATION AT GRADE IS 727.0