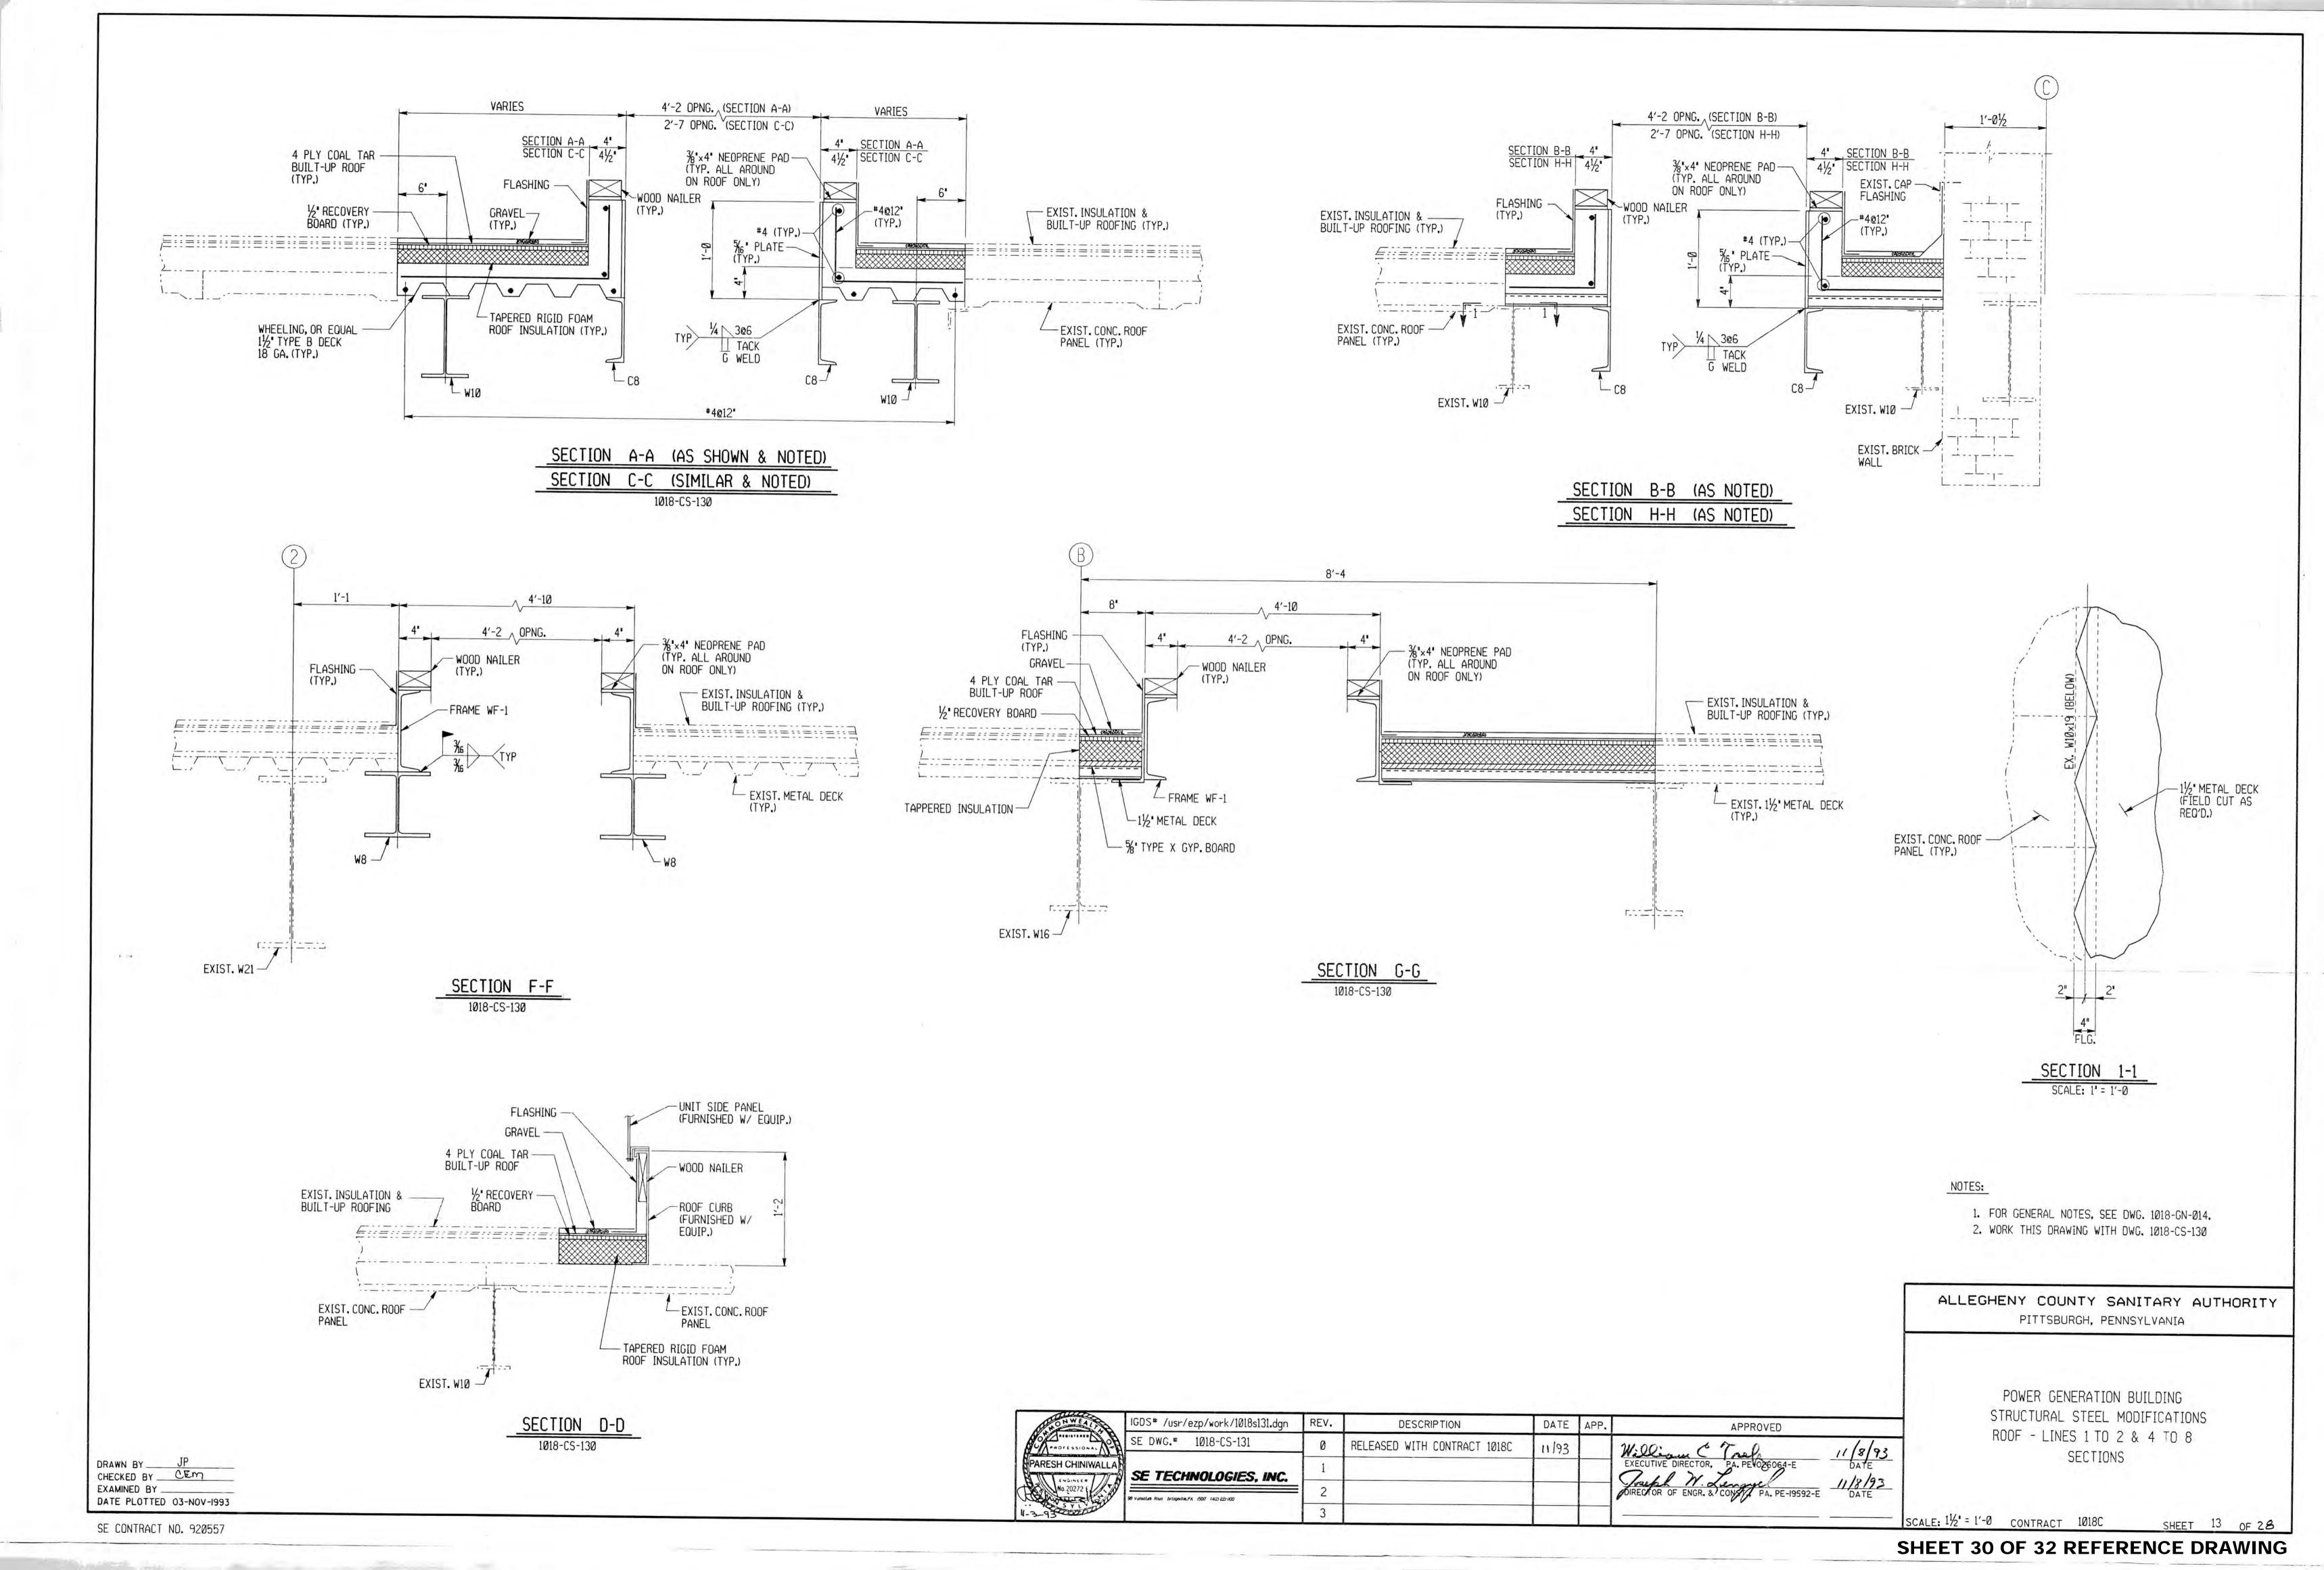

Contract:

1714
CAD File Name:
411-ASBUILT-02.DGN
Date:
04/09/2020
Sheet:

5 of 32

SCALE: 1/4" = 1'-0'

- 1. CONTRACTOR SHALL FIELD VERIFY ALL EXISTING CONDITIONS AND DIMENSIONS.
- 2. INSTALL ANTI-SKID WALK PADS AROUND ALL ROOF MOUNTED EQUIPMENT (HVAC UNITS, EXHAUST FANS/HOODS/VENTS), AND AT STEP-OFF POINTS AT TOP AND BOTTOM OF LADDERS. ADDITIONALLY INSTALL WALK PADS TO CREATE WALKING PATHS BETWEEN ROOF-MOUNTED EQUIPMENT AND LADDERS AT ELEVATION CHANGES. CONTRACTOR SHALL SUBMIT ROOF LAYOUT PLAN, INCLUDING ALL WALK PADS, FOR REVIEW AND APPROVAL PRIOR TO INSTALLATION OF NEW ROOFS. REFERENCE SPECIFICATION 07540, THERMOPLASTIC ROOFING, FOR ADDITIONAL DETAILS.
- 3. SEE "PARTIAL LOW ROOF PLAN"ON REFERENCE DRAWING 29 (DRAWING 1018-CS-130) AND SECTIONS "A-A"THROUGH "D-D", AND "H-H"ON REFERENCE DRAWING 30 (DRAWING 1018-CS-131) FOR ROOF PENETRATION DETAILS FOR EXHAUST FANS EF-7, EF-8, EF-9 AND THE HVAC UNIT ON THE LOWER ROOFTOP.
- 4. SEE "ROOF PLAN"ON REFERENCE DRAWING 27 (SHEET N-1) FOR EXISTING ROOF DRAIN DETAILS.
- 5. SEE "ROOF PLAN"ON REFERENCE DRAWING 25 (DRAWING 916-AE-006) AND DETAILS "B-B"THROUGH "F-F"ON REFERENCE DRAWING 26 (DRAWING 916-AE-007) FOR DETAILS OF EMERGENCY GENERATOR ROOFTOP.
- 6. SOME DEBRIS & MOSS IS PRESENT ON LOWER ROOFTOP.
- 7. ALCOSAN PLANT ELEVATION AT GRADE IS 727.0.