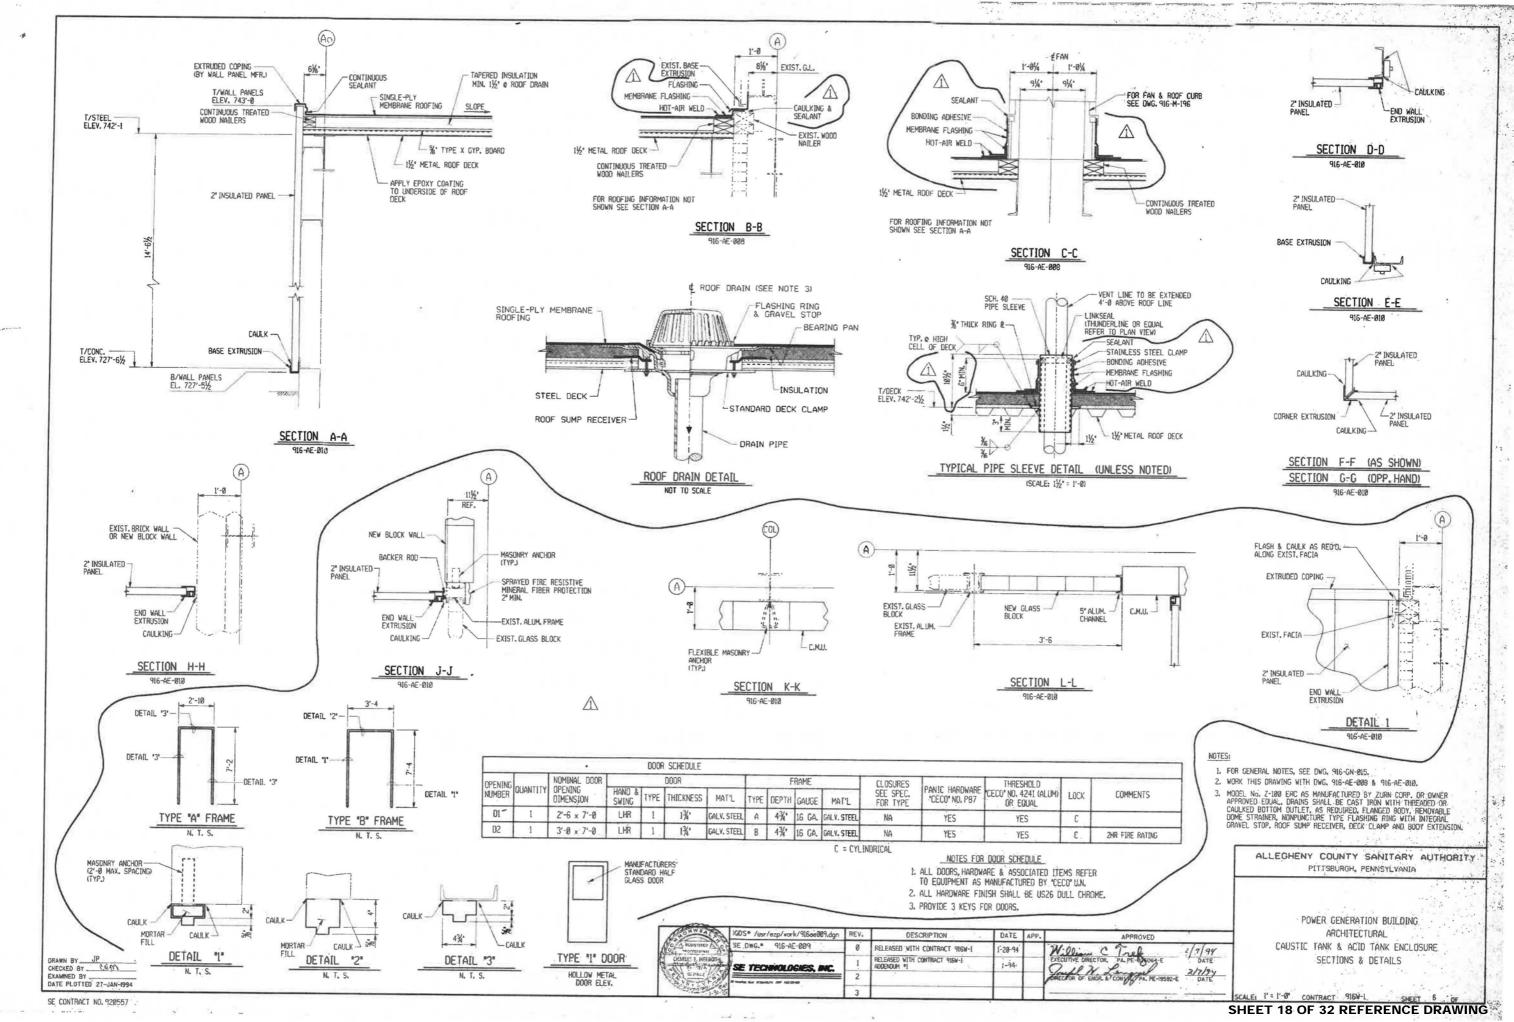

1714
CAD File Name:
411-A-01.DGN
Date:
04/09/2020
Sheet:
4 of 32

7. SEE ROOF PLAN ON REFERENCE DRAWING 17 (DRAWING 916-AE-008) AND SECTION A-A ON REFERENCE DRAWING 18 (DRAWING 916-AE-009) FOR COPING AND
METAL WALL PANEL DETAILS FOR CAUSTIC & ACID TANKS ROOFTOP.

8. SEE "ROOF PLAN"ON REFERENCE DRAWING 17 (DRAWING 916-AE-008) AND "SECTION B-B"ON REFERENCE DRAWING 18 (DRAWING 916-AE-009) FOR CONNECTION DETAILS

FOR CAUSTIC & ACID TANKS ROOFTOP AT INTERFACE WITH LOWER PENTHOUSE ROOFTOP METAL WALL PANELS.

- 9. SEE "ROOF PLAN"ON REFERENCE DRAWING 17 (DRAWING 916-AE-008) AND REFERENCE DRAWING 18 (DRAWING 916-AE-009) FOR EXHAUST FAN ROOF PENETRATION, EXISTING DRAIN, AND TANK VENT/PIPE SLEEVE DETAILS FOR CAUSTIC & ACID TANKS ROOFTOP.
- 10. SEE REFERENCE DRAWINGS 19 THROUGH 21 (CONTRACT 1220, DRAWINGS 411-A1, 411-A2, AND 411-S3) FOR DETAILS OF UPPER PENTHOUSE ROOFTOP (COPING, DRAIN, AND INTERFACE AT METAL WALL PANELS AND LOWER PENTHOUSE ROOFTOP).
- 11. SEE REFERENCE DRAWINGS 22 THROUGH 24 (CONTRACT 1254, DRAWINGS 411-S-06, 411-S-07, AND 411-S-10) FOR DETAILS OF HURST BOILER ROOM ROOFTOP (COPING, DRAINS, AND INTERFACE AT METAL WALL PANELS AND LOWER PENTHOUSE ROOFTOP AND CAUSTIC & ACID TANKS ROOFTOP).
- 12. ALCOSAN PLANT ELEVATION AT GRADE IS 727.0