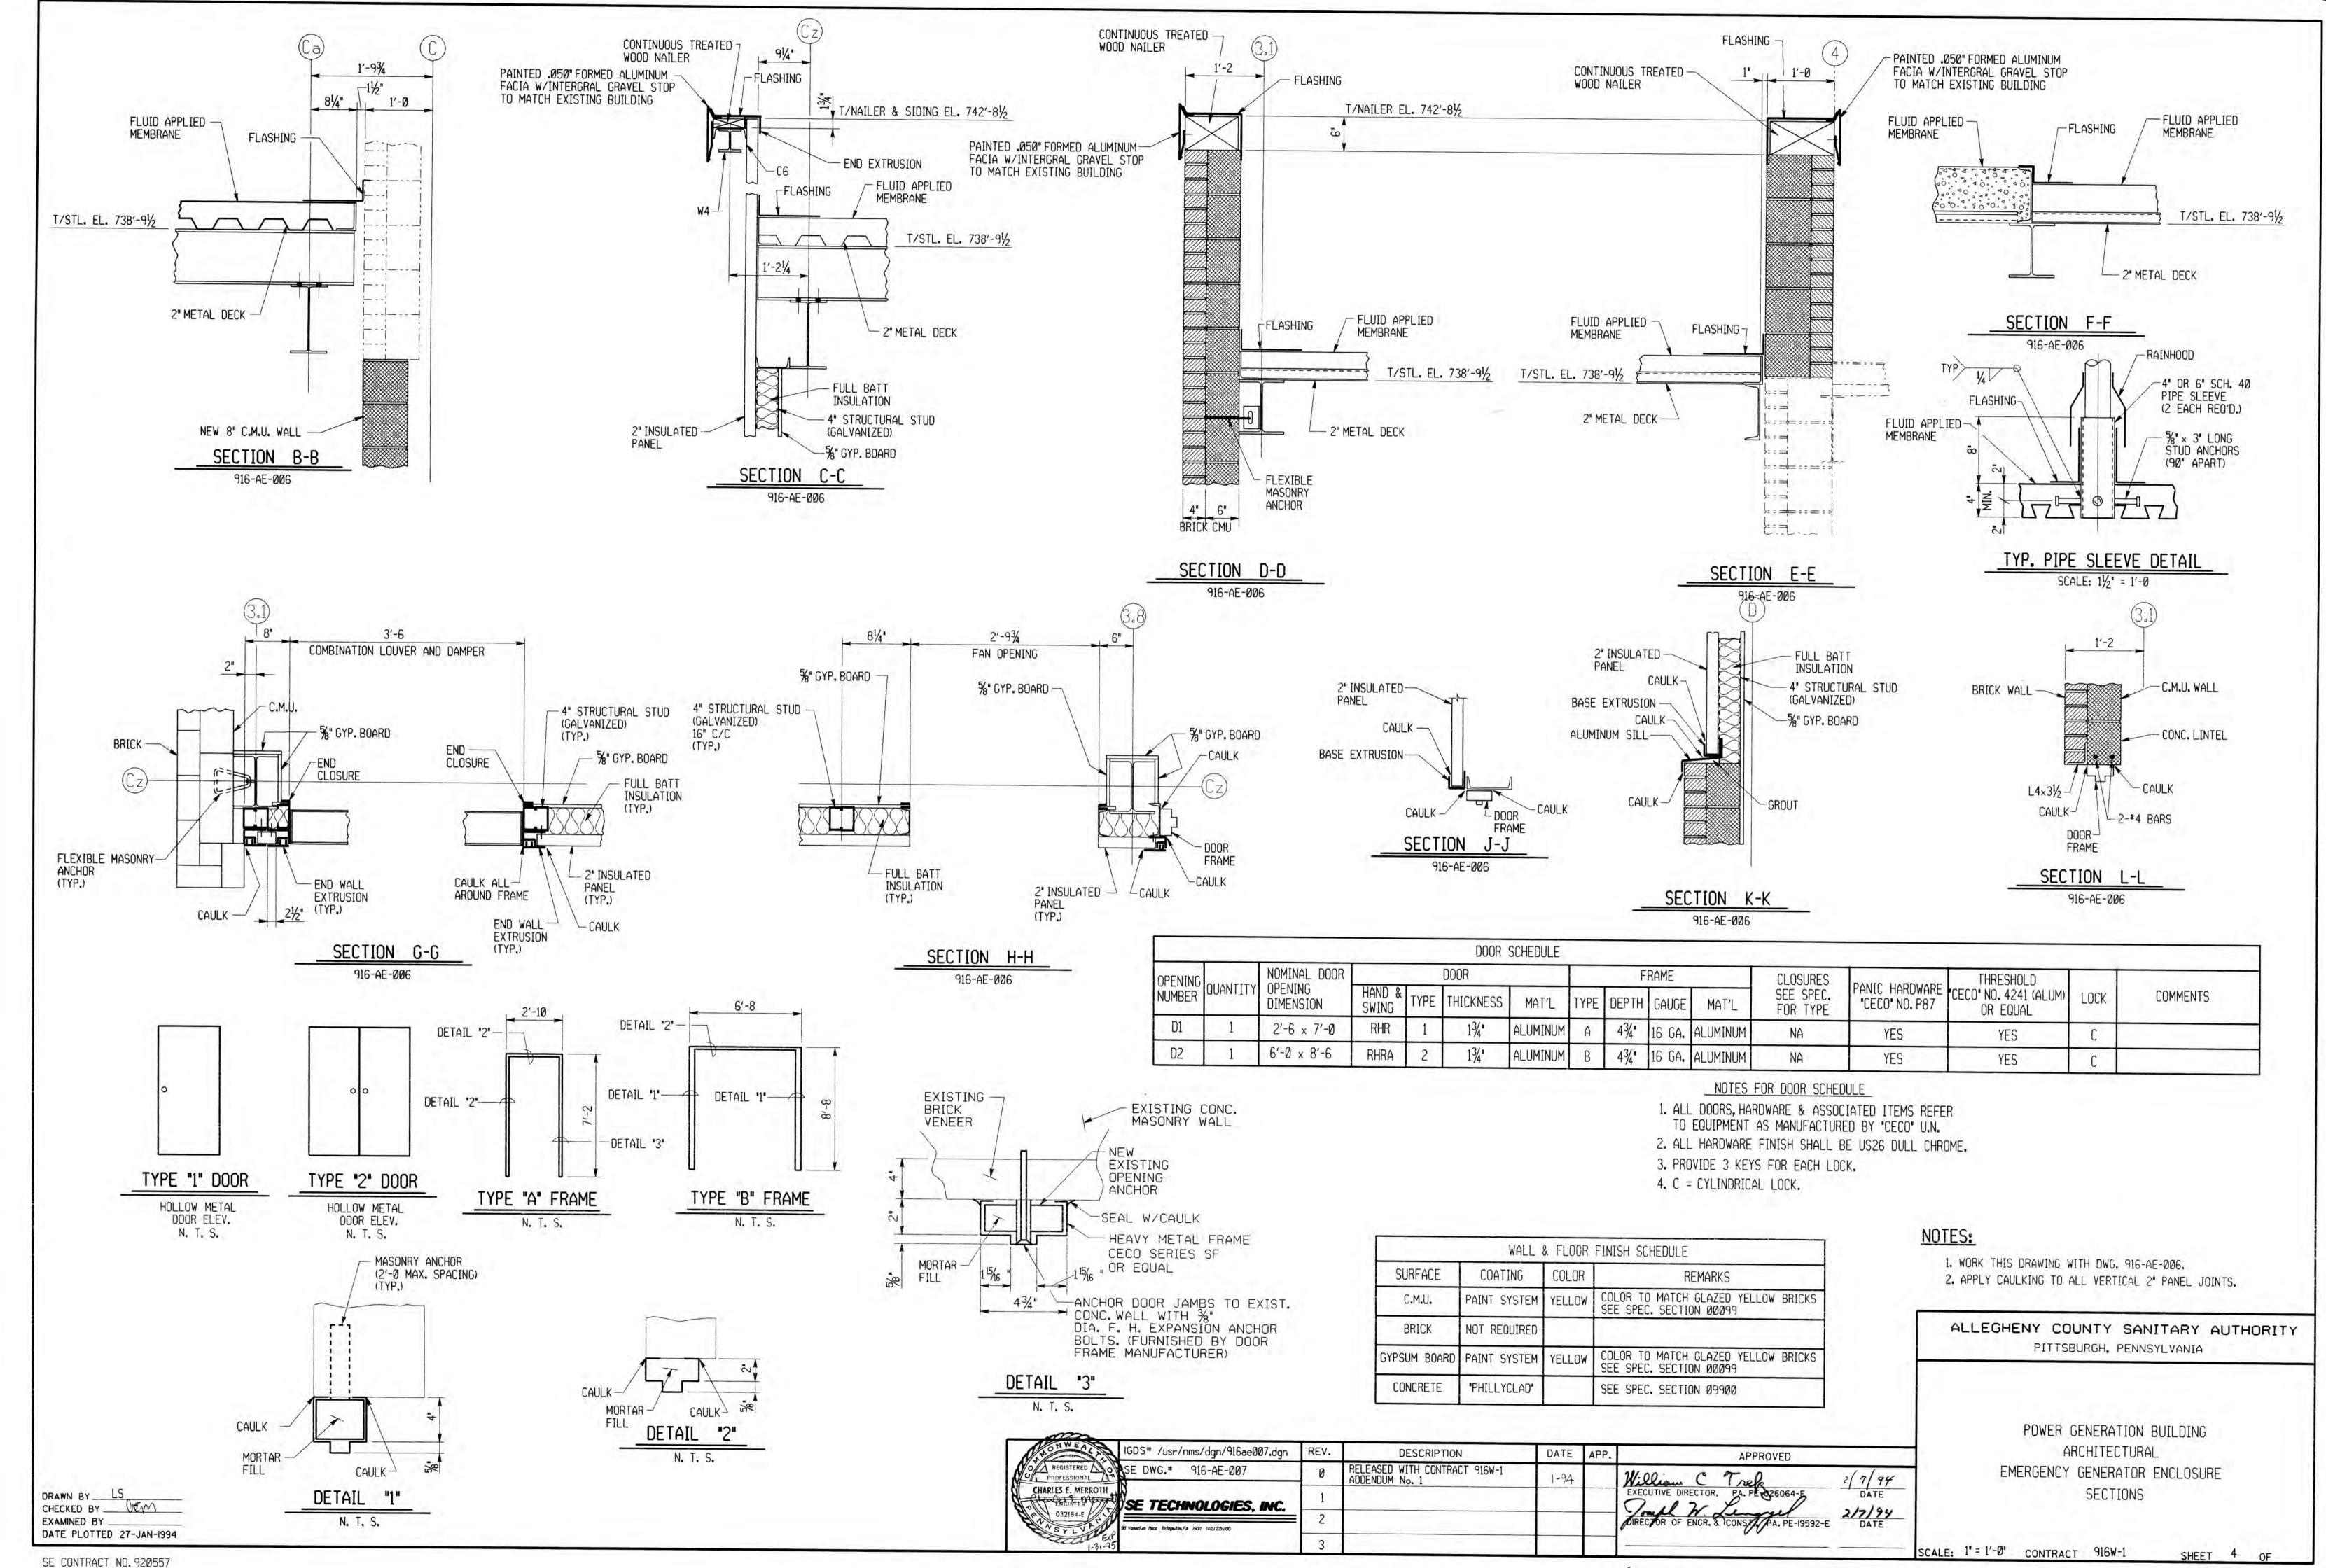

1714
CAD File Name:
411-A-01.DGN
Date:
04/09/2020
Sheet:
4 of 32

7. SEE ROOF PLAN ON REFERENCE DRAWING 17 (DRAWING 916-AE-008) AND SECTION A-A ON REFERENCE DRAWING 18 (DRAWING 916-AE-009) FOR COPING AND
METAL WALL PANEL DETAILS FOR CAUSTIC & ACID TANKS ROOFTOP.

8. SEE "ROOF PLAN"ON REFERENCE DRAWING 17 (DRAWING 916-AE-008) AND "SECTION B-B"ON REFERENCE DRAWING 18 (DRAWING 916-AE-009) FOR CONNECTION DETAILS

FOR CAUSTIC & ACID TANKS ROOFTOP AT INTERFACE WITH LOWER PENTHOUSE ROOFTOP METAL WALL PANELS.

- 9. SEE "ROOF PLAN"ON REFERENCE DRAWING 17 (DRAWING 916-AE-008) AND REFERENCE DRAWING 18 (DRAWING 916-AE-009) FOR EXHAUST FAN ROOF PENETRATION, EXISTING DRAIN, AND TANK VENT/PIPE SLEEVE DETAILS FOR CAUSTIC & ACID TANKS ROOFTOP.
- 10. SEE REFERENCE DRAWINGS 19 THROUGH 21 (CONTRACT 1220, DRAWINGS 411-A1, 411-A2, AND 411-S3) FOR DETAILS OF UPPER PENTHOUSE ROOFTOP (COPING, DRAIN, AND INTERFACE AT METAL WALL PANELS AND LOWER PENTHOUSE ROOFTOP).
- 11. SEE REFERENCE DRAWINGS 22 THROUGH 24 (CONTRACT 1254, DRAWINGS 411-S-06, 411-S-07, AND 411-S-10) FOR DETAILS OF HURST BOILER ROOM ROOFTOP (COPING, DRAINS, AND INTERFACE AT METAL WALL PANELS AND LOWER PENTHOUSE ROOFTOP AND CAUSTIC & ACID TANKS ROOFTOP).
- 12. ALCOSAN PLANT ELEVATION AT GRADE IS 727.0