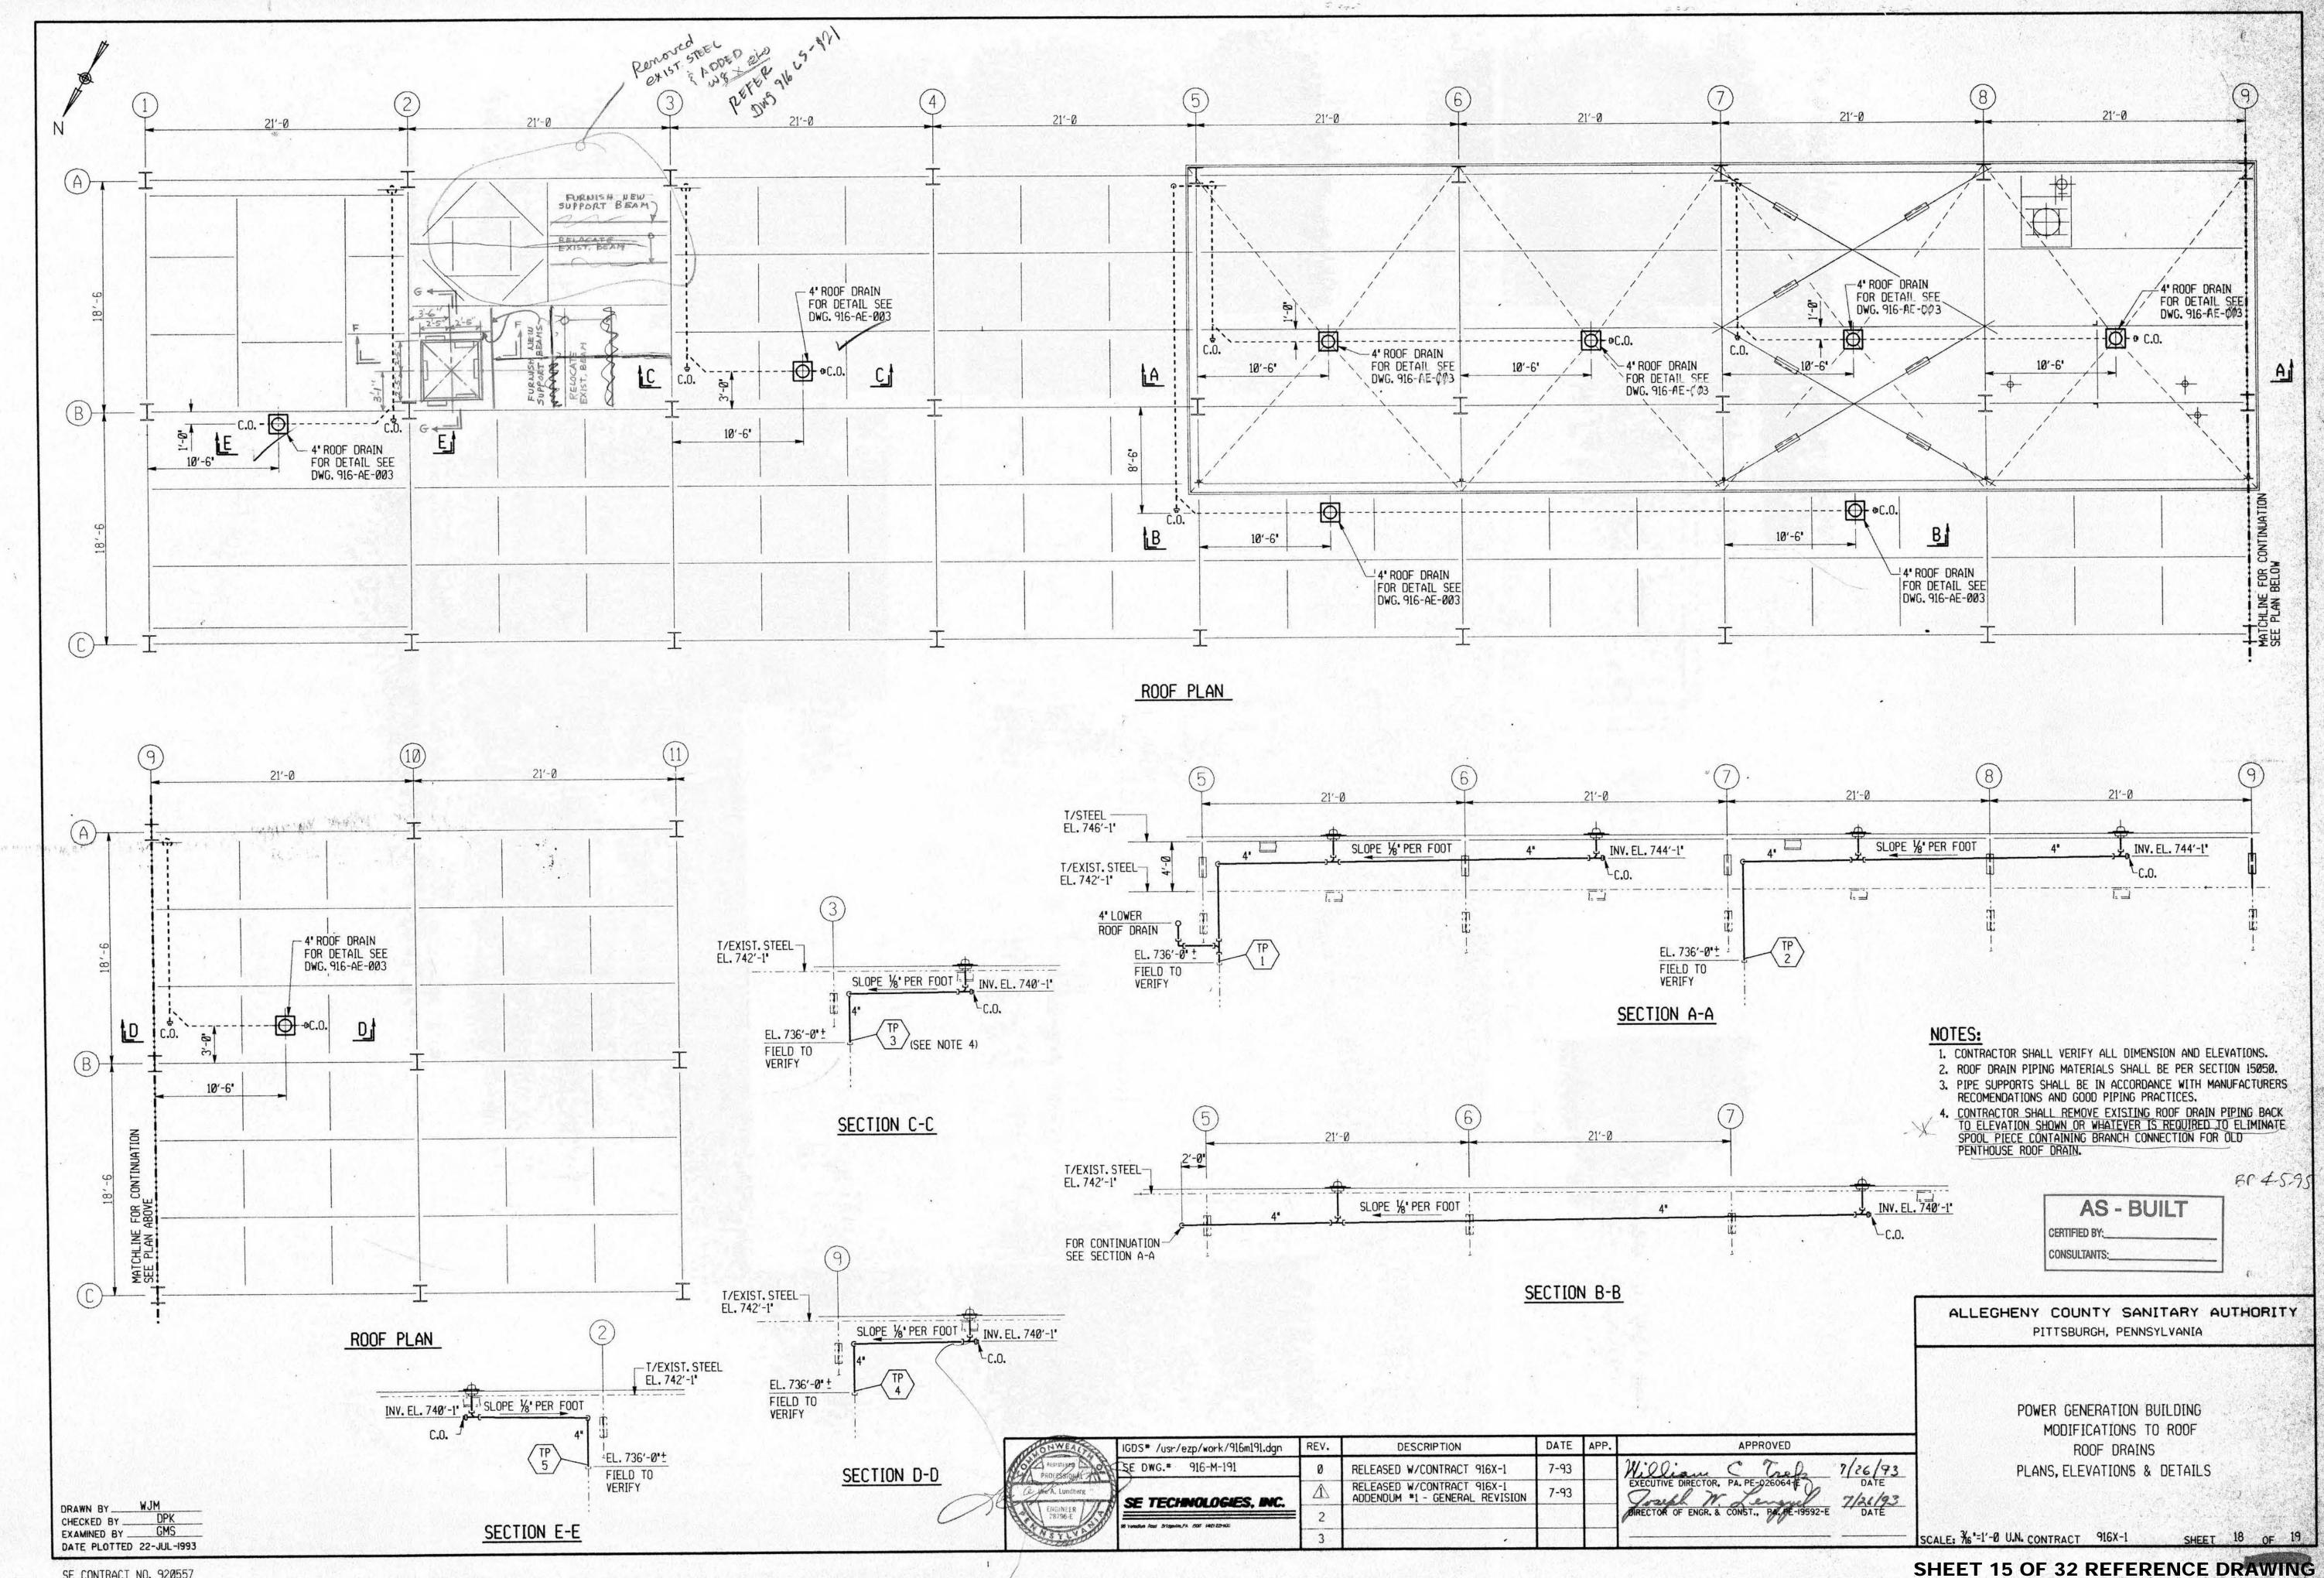

## NOTES

- 1. CONTRACTOR SHALL FIELD VERIFY ALL EXISTING CONDITIONS AND DIMENSIONS.
- 2. EXISTING HAND RAILING IS A MODULAR SYSTEM WITH WEIGHTED MOVEABLE BASES. CONTRACTOR SHALL STORE AND REINSTALL HANDRAIL SYSTEM AFTER COMPLETION OF NEW ROOF.
- 3. ALCOSAN PLANT ELEVATION AT GRADE IS 727.0
- 4. INSTALL ANTI-SKID WALK PADS AROUND ALL ROOF-MOUNTED EQUIPMENT (HVAC UNITS, EXHAUST FANS/HOODS, ROOF HATCH), AT STEP-OFF POINTS AT TOP AND BOTTOM OF LADDERS AND OUTSIDE DOORWAY THRESHOLDS. ADDITIONALLY, INSTALL WALK PADS TO CREATE WALKING PATHS BETWEEN ROOF-MOUNTED EQUIPMENT, DOORWAYS AND LADDERS AT ELEVATION CHANGES. CONTRACTOR SHALL SUBMIT ROOF LAYOUT PLAN, INCLUDING ALL WALK PADS, FOR REVIEW AND APPROVAL PRIOR TO INSTALLATION OF NEW ROOFS. REFERENCE SPECIFICATION 07540, THERMOPLASTIC ROOFING, FOR ADDITIONAL DETAILS.
- 5. ALL CONCRETE SPLASH PADS AND CONCRETE PADS OUTSIDE OF DOOR THRESHOLDS SHALL BE STORED AND REINSTALLED AFTER COMPLETION OF NEW ROOF INSTALLATION.
- 6. SEE "SECTION B-B" ON REFERENCE DRAWING 16 (DRAWING 916-AE-003) FOR BUILDING INTERFACE DETAIL FOR MAIN ROOFTOP TO ENERGY RECOVERY FACILITY (INCINERATOR BUILDING).
- 7. SEE "SECTION A-A" ON REFERENCE DRAWING 16 (DRAWING 916-AE-003) FOR PERIMETER GRAVEL STOP/COPING DETAIL FOR MAIN ROOFTOP.
- 8. SEE "ROOF PLAN" ON REFERENCE DRAWING 13 (DRAWING 916-CS-113) AND SECTIONS "B-B" THROUGH "G-G" ON REFERENCE DRAWING 14 (DRAWING 916-CS-114) FOR COPING AND METAL WALL PANEL DETAILS FOR LOWER PENTHOUSE AND INTERFACE POINTS FOR METAL WALL PANELS AT MAIN ROOFTOP.
- 9. SEE "PARTIAL MAIN ROOF PLAN" ON REFERENCE DRAWING 29 (1018-CS-130) AND SECTIONS "F-F" AND "G-G" ON REFERENCE DRAWING 30 (1018-CS-131) FOR ROOF PENETRATION DETAILS FOR EXHAUST FAN (EF-10).
- REFERENCE DRAWING 15 (916-M-191), 16 (916-AE-003) SHOW DETAILS FOR EXISTING DRAINS ON MAIN ROOFTOP.