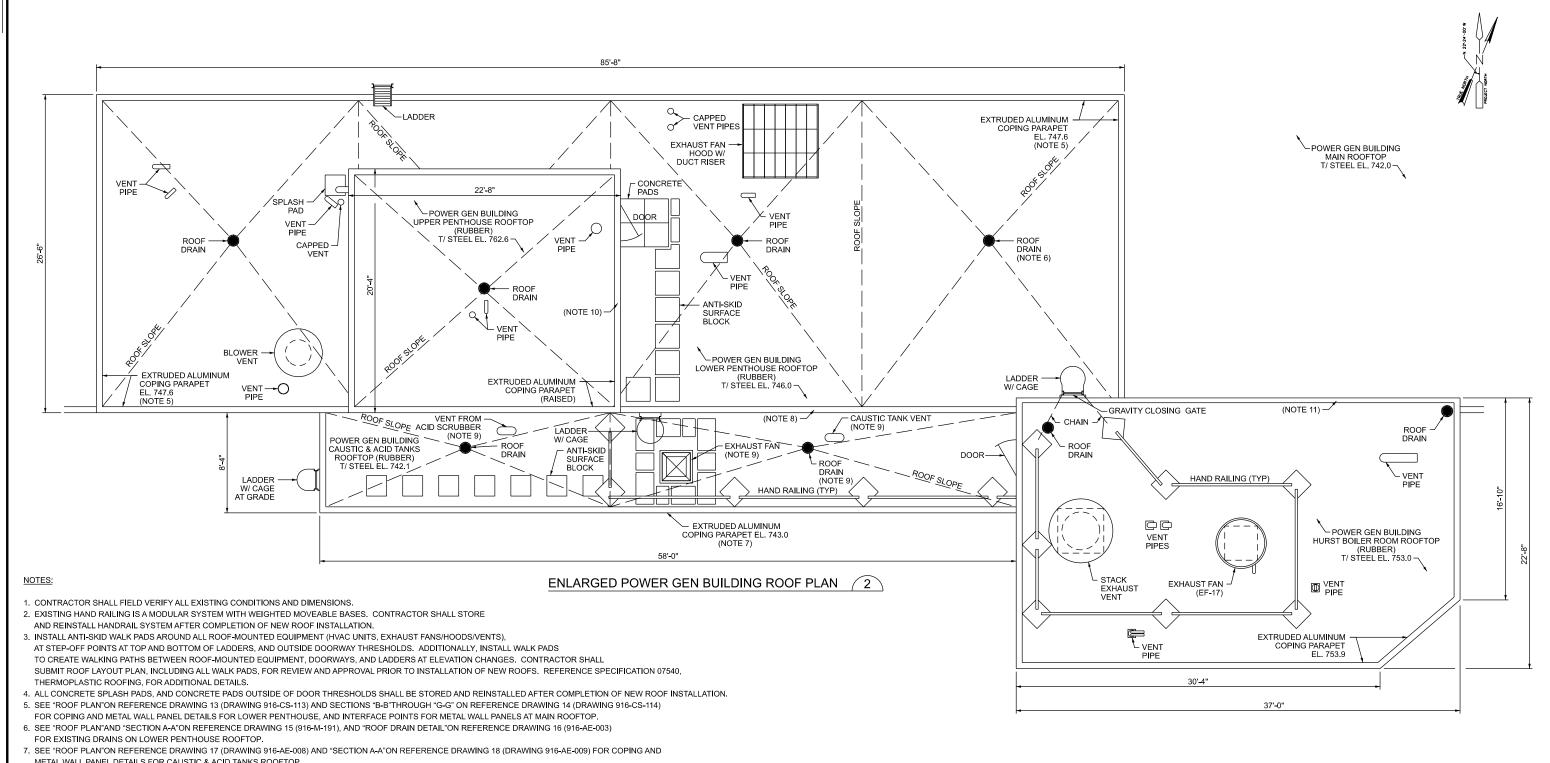

# OVERALL POWER GEN BUILDING ROOF PLAN 1

## NOTES

- 1. CONTRACTOR SHALL FIELD VERIFY ALL EXISTING CONDITIONS AND DIMENSIONS.
- 2. EXISTING HAND RAILING IS A MODULAR SYSTEM WITH WEIGHTED MOVEABLE BASES. CONTRACTOR SHALL STORE AND REINSTALL HANDRAIL SYSTEM AFTER COMPLETION OF NEW ROOF.
- 3. ALCOSAN PLANT ELEVATION AT GRADE IS 727.0
- 4. INSTALL ANTI-SKID WALK PADS AROUND ALL ROOF-MOUNTED EQUIPMENT (HVAC UNITS, EXHAUST FANS/HOODS, ROOF HATCH), AT STEP-OFF POINTS AT TOP AND BOTTOM OF LADDERS AND OUTSIDE DOORWAY THRESHOLDS. ADDITIONALLY, INSTALL WALK PADS TO CREATE WALKING PATHS BETWEEN ROOF-MOUNTED EQUIPMENT, DOORWAYS AND LADDERS AT ELEVATION CHANGES. CONTRACTOR SHALL SUBMIT ROOF LAYOUT PLAN, INCLUDING ALL WALK PADS, FOR REVIEW AND APPROVAL PRIOR TO INSTALLATION OF NEW ROOFS. REFERENCE SPECIFICATION 07540, THERMOPLASTIC ROOFING, FOR ADDITIONAL DETAILS.
- 5. ALL CONCRETE SPLASH PADS AND CONCRETE PADS OUTSIDE OF DOOR THRESHOLDS SHALL BE STORED AND REINSTALLED AFTER COMPLETION OF NEW ROOF INSTALLATION.
- 6. SEE "SECTION B-B" ON REFERENCE DRAWING 16 (DRAWING 916-AE-003) FOR BUILDING INTERFACE DETAIL FOR MAIN ROOFTOP TO ENERGY RECOVERY FACILITY (INCINERATOR BUILDING).
- 7. SEE "SECTION A-A" ON REFERENCE DRAWING 16 (DRAWING 916-AE-003) FOR PERIMETER GRAVEL STOP/COPING DETAIL FOR MAIN ROOFTOP.
- 8. SEE "ROOF PLAN" ON REFERENCE DRAWING 13 (DRAWING 916-CS-113) AND SECTIONS "B-B" THROUGH "G-G" ON REFERENCE DRAWING 14 (DRAWING 916-CS-114) FOR COPING AND METAL WALL PANEL DETAILS FOR LOWER PENTHOUSE AND INTERFACE POINTS FOR METAL WALL PANELS AT MAIN ROOFTOP.
- 9. SEE "PARTIAL MAIN ROOF PLAN" ON REFERENCE DRAWING 29 (1018-CS-130) AND SECTIONS "F-F" AND "G-G" ON REFERENCE DRAWING 30 (1018-CS-131) FOR ROOF PENETRATION DETAILS FOR EXHAUST FAN (EF-10).
- REFERENCE DRAWING 15 (916-M-191), 16 (916-AE-003) SHOW DETAILS FOR EXISTING DRAINS ON MAIN ROOFTOP.

1714
CAD File Name:
411-A-01.DGN
Date:
04/09/2020
Sheet:
4 of 32

7. SEE ROOF PLAN ON REFERENCE DRAWING 17 (DRAWING 916-AE-008) AND SECTION A-A ON REFERENCE DRAWING 18 (DRAWING 916-AE-009) FOR COPING AND
METAL WALL PANEL DETAILS FOR CAUSTIC & ACID TANKS ROOFTOP.

8. SEE "ROOF PLAN"ON REFERENCE DRAWING 17 (DRAWING 916-AE-008) AND "SECTION B-B"ON REFERENCE DRAWING 18 (DRAWING 916-AE-009) FOR CONNECTION DETAILS

FOR CAUSTIC & ACID TANKS ROOFTOP AT INTERFACE WITH LOWER PENTHOUSE ROOFTOP METAL WALL PANELS.

- 9. SEE "ROOF PLAN"ON REFERENCE DRAWING 17 (DRAWING 916-AE-008) AND REFERENCE DRAWING 18 (DRAWING 916-AE-009) FOR EXHAUST FAN ROOF PENETRATION, EXISTING DRAIN, AND TANK VENT/PIPE SLEEVE DETAILS FOR CAUSTIC & ACID TANKS ROOFTOP.
- 10. SEE REFERENCE DRAWINGS 19 THROUGH 21 (CONTRACT 1220, DRAWINGS 411-A1, 411-A2, AND 411-S3) FOR DETAILS OF UPPER PENTHOUSE ROOFTOP (COPING, DRAIN, AND INTERFACE AT METAL WALL PANELS AND LOWER PENTHOUSE ROOFTOP).
- 11. SEE REFERENCE DRAWINGS 22 THROUGH 24 (CONTRACT 1254, DRAWINGS 411-S-06, 411-S-07, AND 411-S-10) FOR DETAILS OF HURST BOILER ROOM ROOFTOP (COPING, DRAINS, AND INTERFACE AT METAL WALL PANELS AND LOWER PENTHOUSE ROOFTOP AND CAUSTIC & ACID TANKS ROOFTOP).
- 12. ALCOSAN PLANT ELEVATION AT GRADE IS 727.0