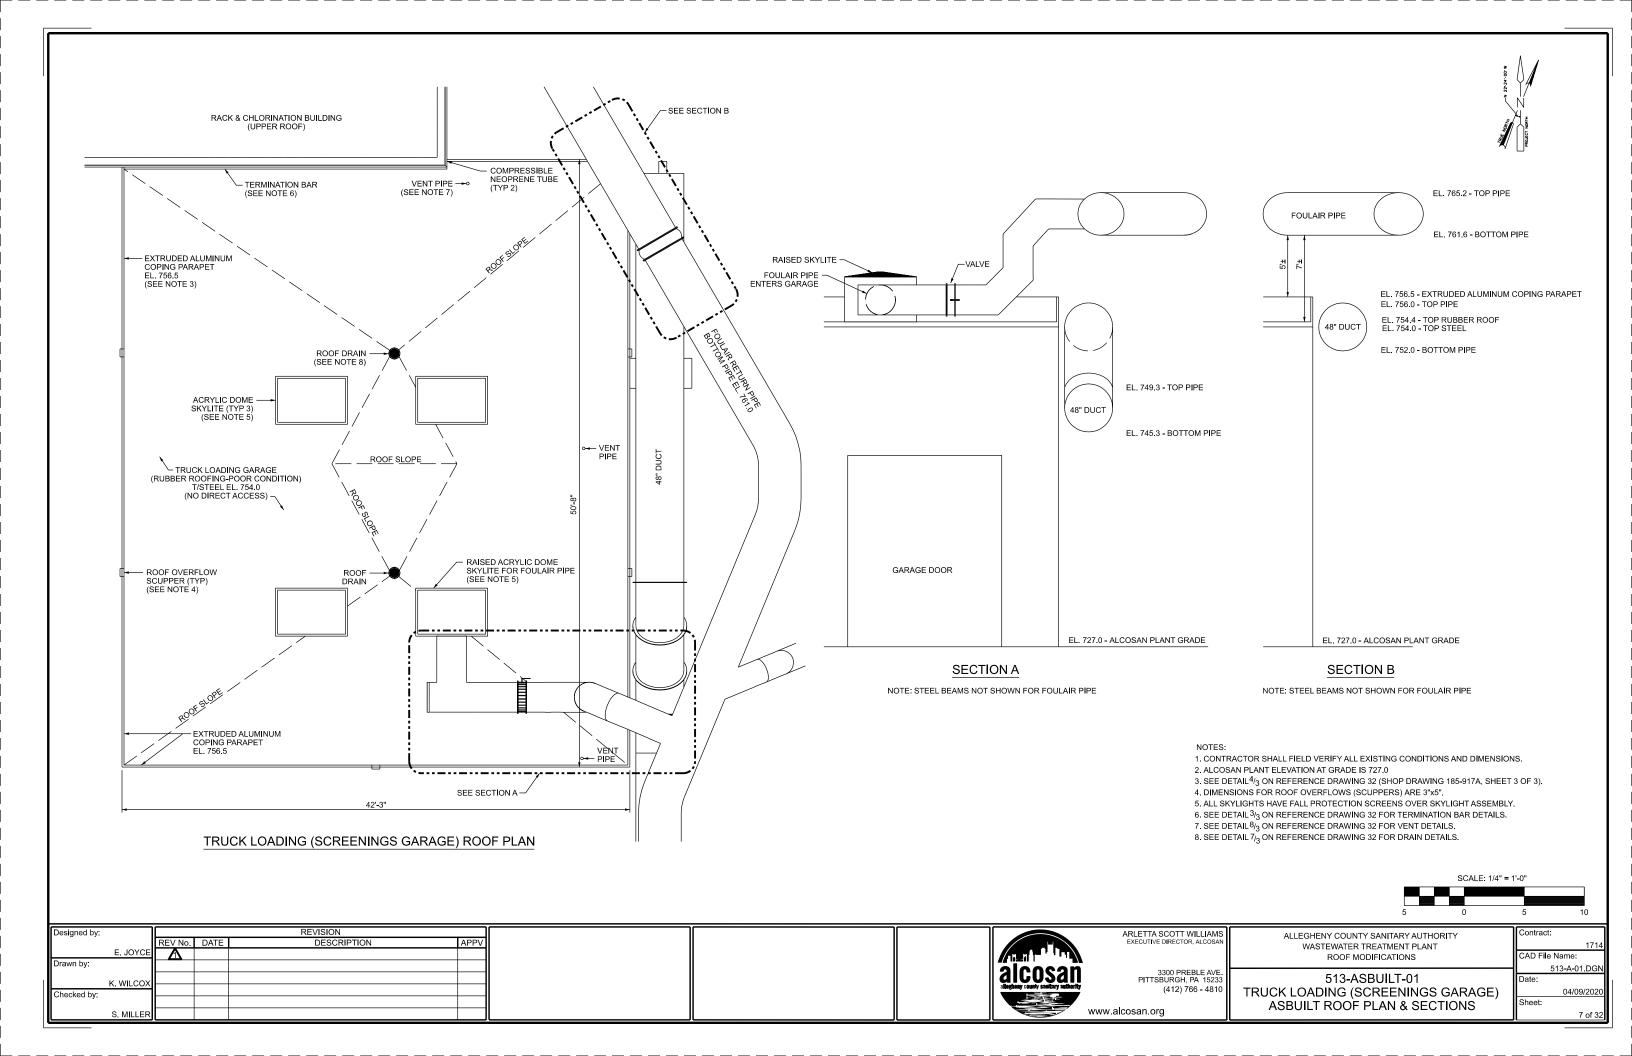

SITE LOCATION PLAN

- 4. HATCHING INDICATES 2 KNOWN AREAS OF SOFT/WET INSULATION (APPROXIMATE DIMENSIONS ARE 2'x2' and 1'x2') THAT SHALL BE REPLACED WITH NEW INSULATION. SEE SPECIFICATION 07510 FOR DETAILS.
- 5. DIMENSIONS FOR EXISTING DUCTWORK AND ROOF PENETRATIONS ARE SHOWN ON REFERENCE DRAWINGS 12 (DWG 400-H-151) AND 11 (400-A-506, DETAIL H).
- 6. REPLACE AREAS OF MISSING FASCIA/GRAVEL STOP TO MATCH EXISTING. SEE SPECIFICATION 07510 FOR DETAILS.

esigned by:

Checked by:

E. JOYCE

- 7. EASTERN EDGE/CANT OF ROOF SHALL BE RECOATED/REPAIRED FOLLOWING THE PROCEDURES DETAILED IN SPECIFICATION 07510.
- 8. SEE REFERENCE DRAWING 11 (DRAWING 400-A-506) FOR DETAILS OF EXISTING ROOF PERIMETER AND PENETRATIONS.