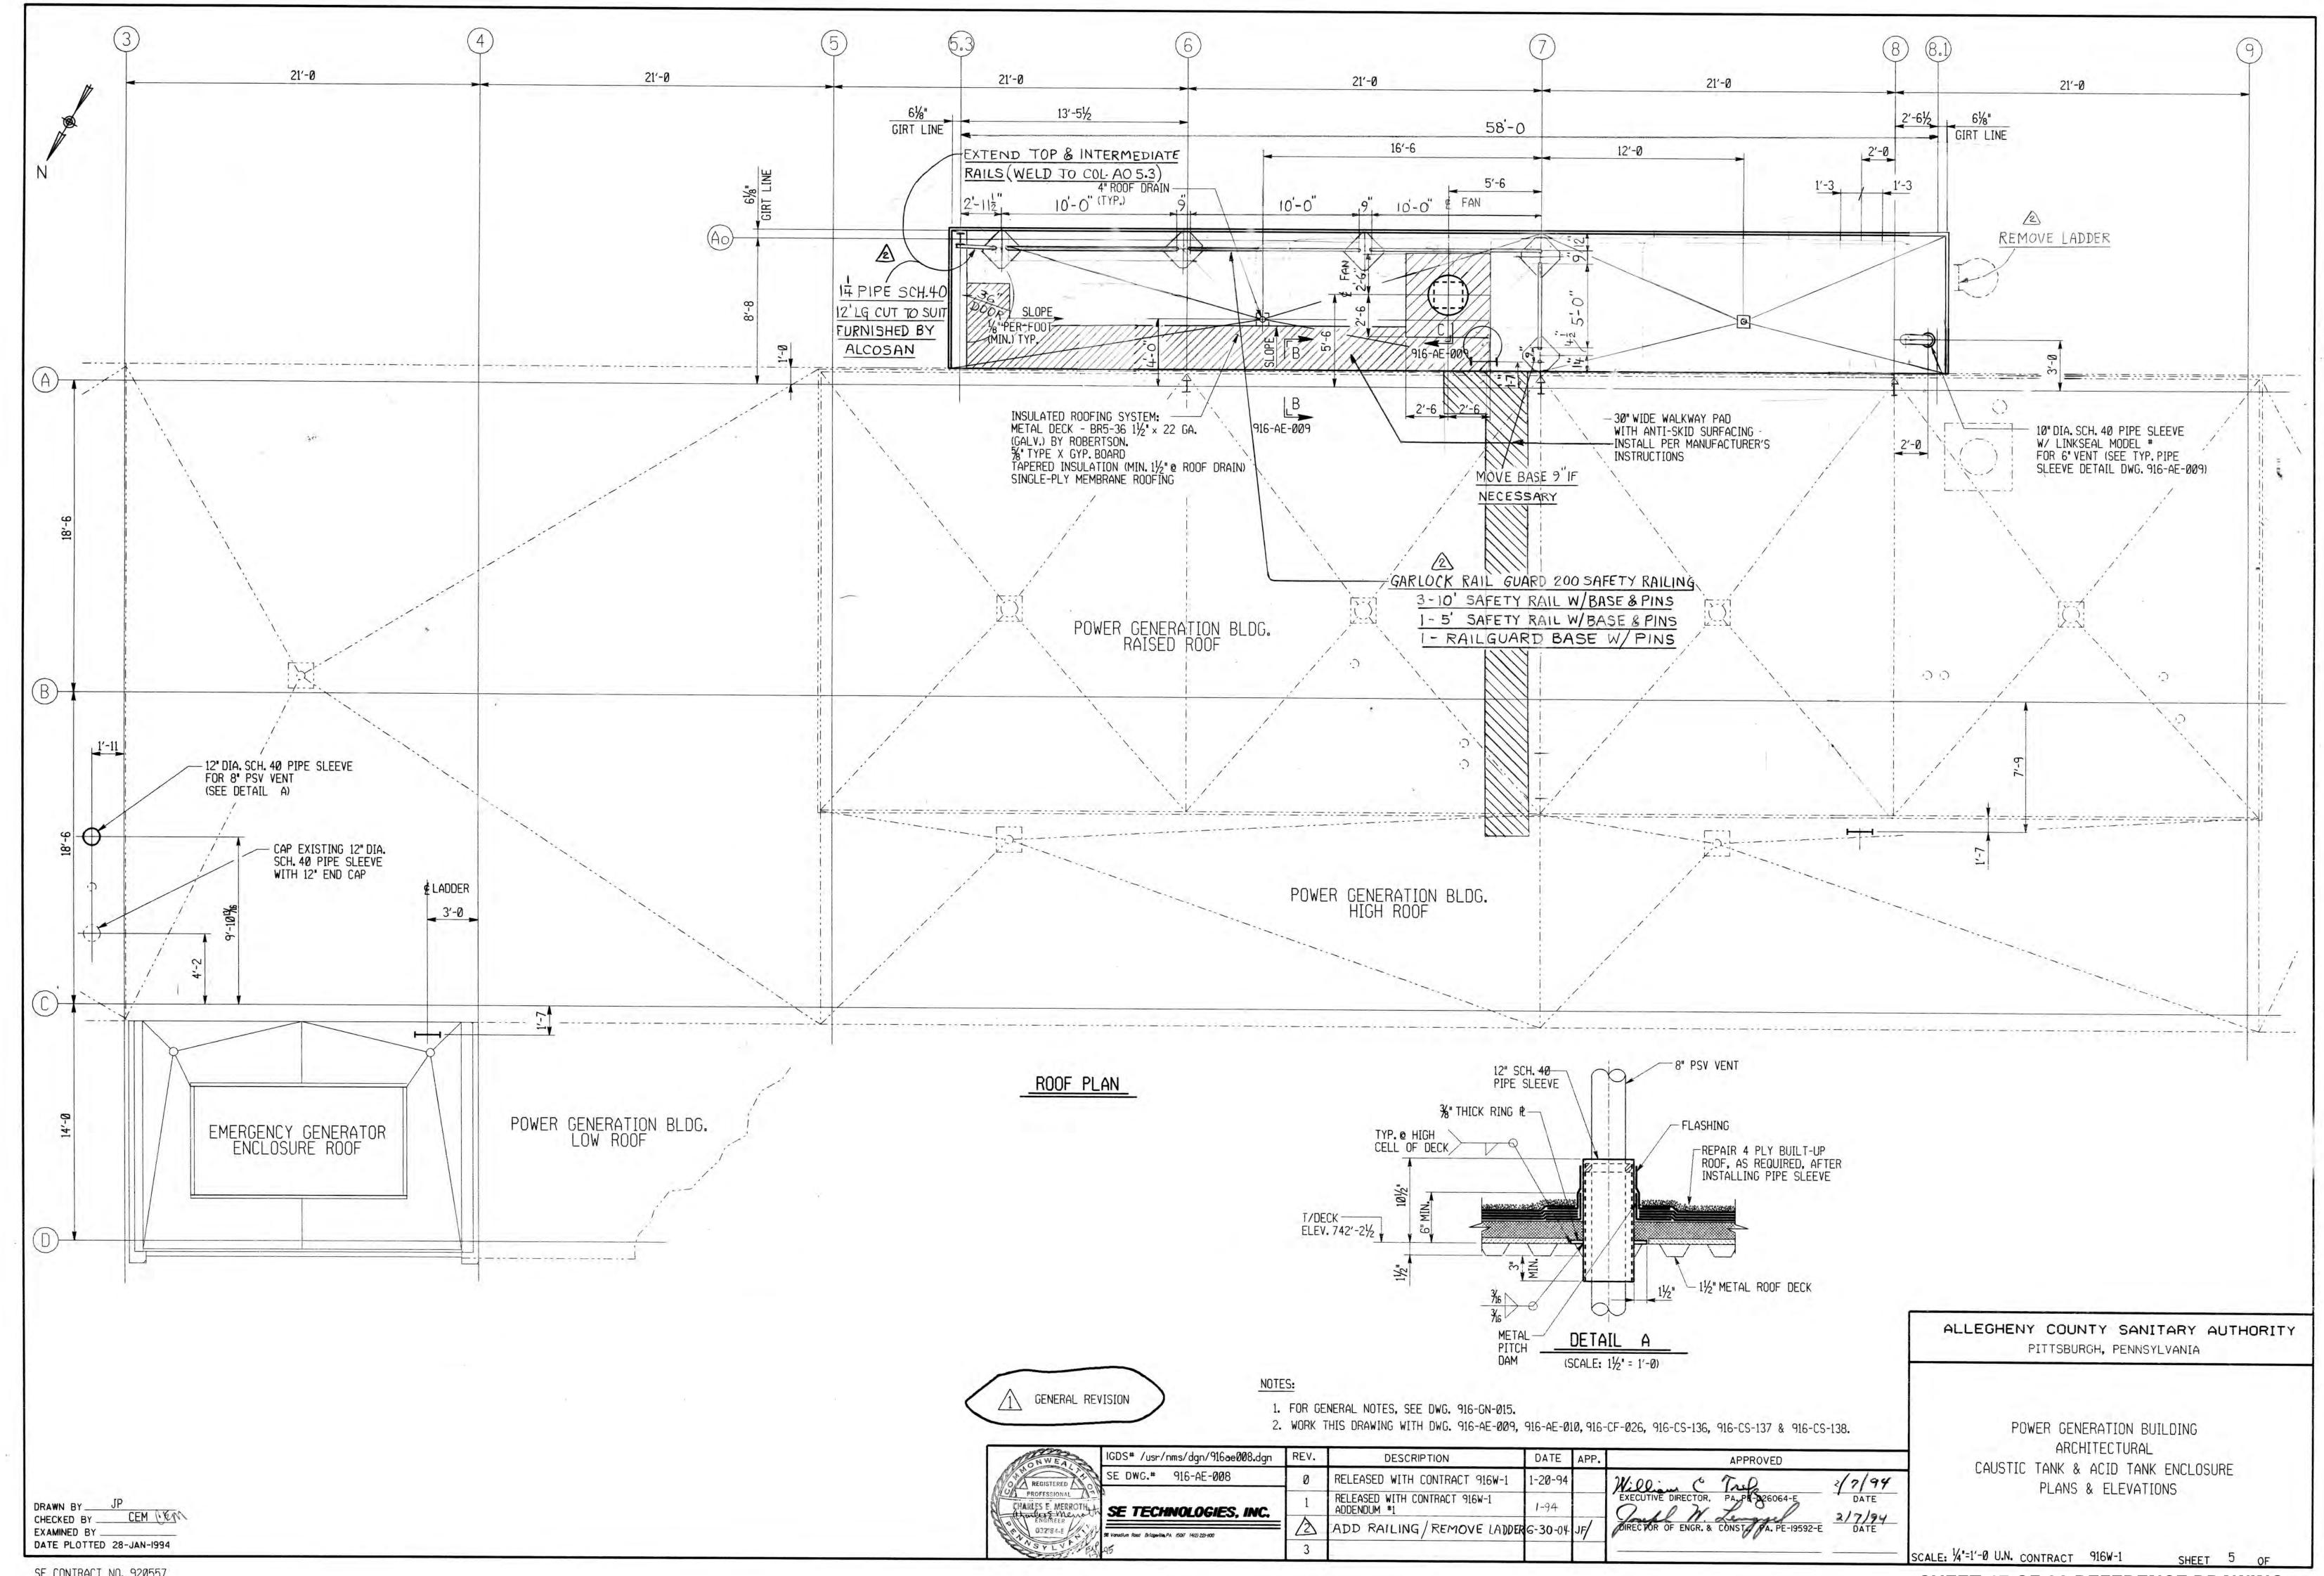

# OVERALL POWER GEN BUILDING ROOF PLAN 1

## NOTES

- 1. CONTRACTOR SHALL FIELD VERIFY ALL EXISTING CONDITIONS AND DIMENSIONS.
- 2. EXISTING HAND RAILING IS A MODULAR SYSTEM WITH WEIGHTED MOVEABLE BASES. CONTRACTOR SHALL STORE AND REINSTALL HANDRAIL SYSTEM AFTER COMPLETION OF NEW ROOF.
- 3. ALCOSAN PLANT ELEVATION AT GRADE IS 727.0
- 4. INSTALL ANTI-SKID WALK PADS AROUND ALL ROOF-MOUNTED EQUIPMENT (HVAC UNITS, EXHAUST FANS/HOODS, ROOF HATCH), AT STEP-OFF POINTS AT TOP AND BOTTOM OF LADDERS AND OUTSIDE DOORWAY THRESHOLDS. ADDITIONALLY, INSTALL WALK PADS TO CREATE WALKING PATHS BETWEEN ROOF-MOUNTED EQUIPMENT, DOORWAYS AND LADDERS AT ELEVATION CHANGES. CONTRACTOR SHALL SUBMIT ROOF LAYOUT PLAN, INCLUDING ALL WALK PADS, FOR REVIEW AND APPROVAL PRIOR TO INSTALLATION OF NEW ROOFS. REFERENCE SPECIFICATION 07540, THERMOPLASTIC ROOFING, FOR ADDITIONAL DETAILS.
- 5. ALL CONCRETE SPLASH PADS AND CONCRETE PADS OUTSIDE OF DOOR THRESHOLDS SHALL BE STORED AND REINSTALLED AFTER COMPLETION OF NEW ROOF INSTALLATION.
- 6. SEE "SECTION B-B" ON REFERENCE DRAWING 16 (DRAWING 916-AE-003) FOR BUILDING INTERFACE DETAIL FOR MAIN ROOFTOP TO ENERGY RECOVERY FACILITY (INCINERATOR BUILDING).
- 7. SEE "SECTION A-A" ON REFERENCE DRAWING 16 (DRAWING 916-AE-003) FOR PERIMETER GRAVEL STOP/COPING DETAIL FOR MAIN ROOFTOP.
- 8. SEE "ROOF PLAN" ON REFERENCE DRAWING 13 (DRAWING 916-CS-113) AND SECTIONS "B-B" THROUGH "G-G" ON REFERENCE DRAWING 14 (DRAWING 916-CS-114) FOR COPING AND METAL WALL PANEL DETAILS FOR LOWER PENTHOUSE AND INTERFACE POINTS FOR METAL WALL PANELS AT MAIN ROOFTOP.
- 9. SEE "PARTIAL MAIN ROOF PLAN" ON REFERENCE DRAWING 29 (1018-CS-130) AND SECTIONS "F-F" AND "G-G" ON REFERENCE DRAWING 30 (1018-CS-131) FOR ROOF PENETRATION DETAILS FOR EXHAUST FAN (EF-10).
- REFERENCE DRAWING 15 (916-M-191), 16 (916-AE-003) SHOW DETAILS FOR EXISTING DRAINS ON MAIN ROOFTOP.

1714
CAD File Name:
411-A-01.DGN
Date:
04/09/2020
Sheet:
4 of 32

7. SEE ROOF PLAN ON REFERENCE DRAWING 17 (DRAWING 916-AE-008) AND SECTION A-A ON REFERENCE DRAWING 18 (DRAWING 916-AE-009) FOR COPING AND
METAL WALL PANEL DETAILS FOR CAUSTIC & ACID TANKS ROOFTOP.

8. SEE "ROOF PLAN"ON REFERENCE DRAWING 17 (DRAWING 916-AE-008) AND "SECTION B-B"ON REFERENCE DRAWING 18 (DRAWING 916-AE-009) FOR CONNECTION DETAILS

FOR CAUSTIC & ACID TANKS ROOFTOP AT INTERFACE WITH LOWER PENTHOUSE ROOFTOP METAL WALL PANELS.

- 9. SEE "ROOF PLAN"ON REFERENCE DRAWING 17 (DRAWING 916-AE-008) AND REFERENCE DRAWING 18 (DRAWING 916-AE-009) FOR EXHAUST FAN ROOF PENETRATION, EXISTING DRAIN, AND TANK VENT/PIPE SLEEVE DETAILS FOR CAUSTIC & ACID TANKS ROOFTOP.
- 10. SEE REFERENCE DRAWINGS 19 THROUGH 21 (CONTRACT 1220, DRAWINGS 411-A1, 411-A2, AND 411-S3) FOR DETAILS OF UPPER PENTHOUSE ROOFTOP (COPING, DRAIN, AND INTERFACE AT METAL WALL PANELS AND LOWER PENTHOUSE ROOFTOP).
- 11. SEE REFERENCE DRAWINGS 22 THROUGH 24 (CONTRACT 1254, DRAWINGS 411-S-06, 411-S-07, AND 411-S-10) FOR DETAILS OF HURST BOILER ROOM ROOFTOP (COPING, DRAINS, AND INTERFACE AT METAL WALL PANELS AND LOWER PENTHOUSE ROOFTOP AND CAUSTIC & ACID TANKS ROOFTOP).
- 12. ALCOSAN PLANT ELEVATION AT GRADE IS 727.0