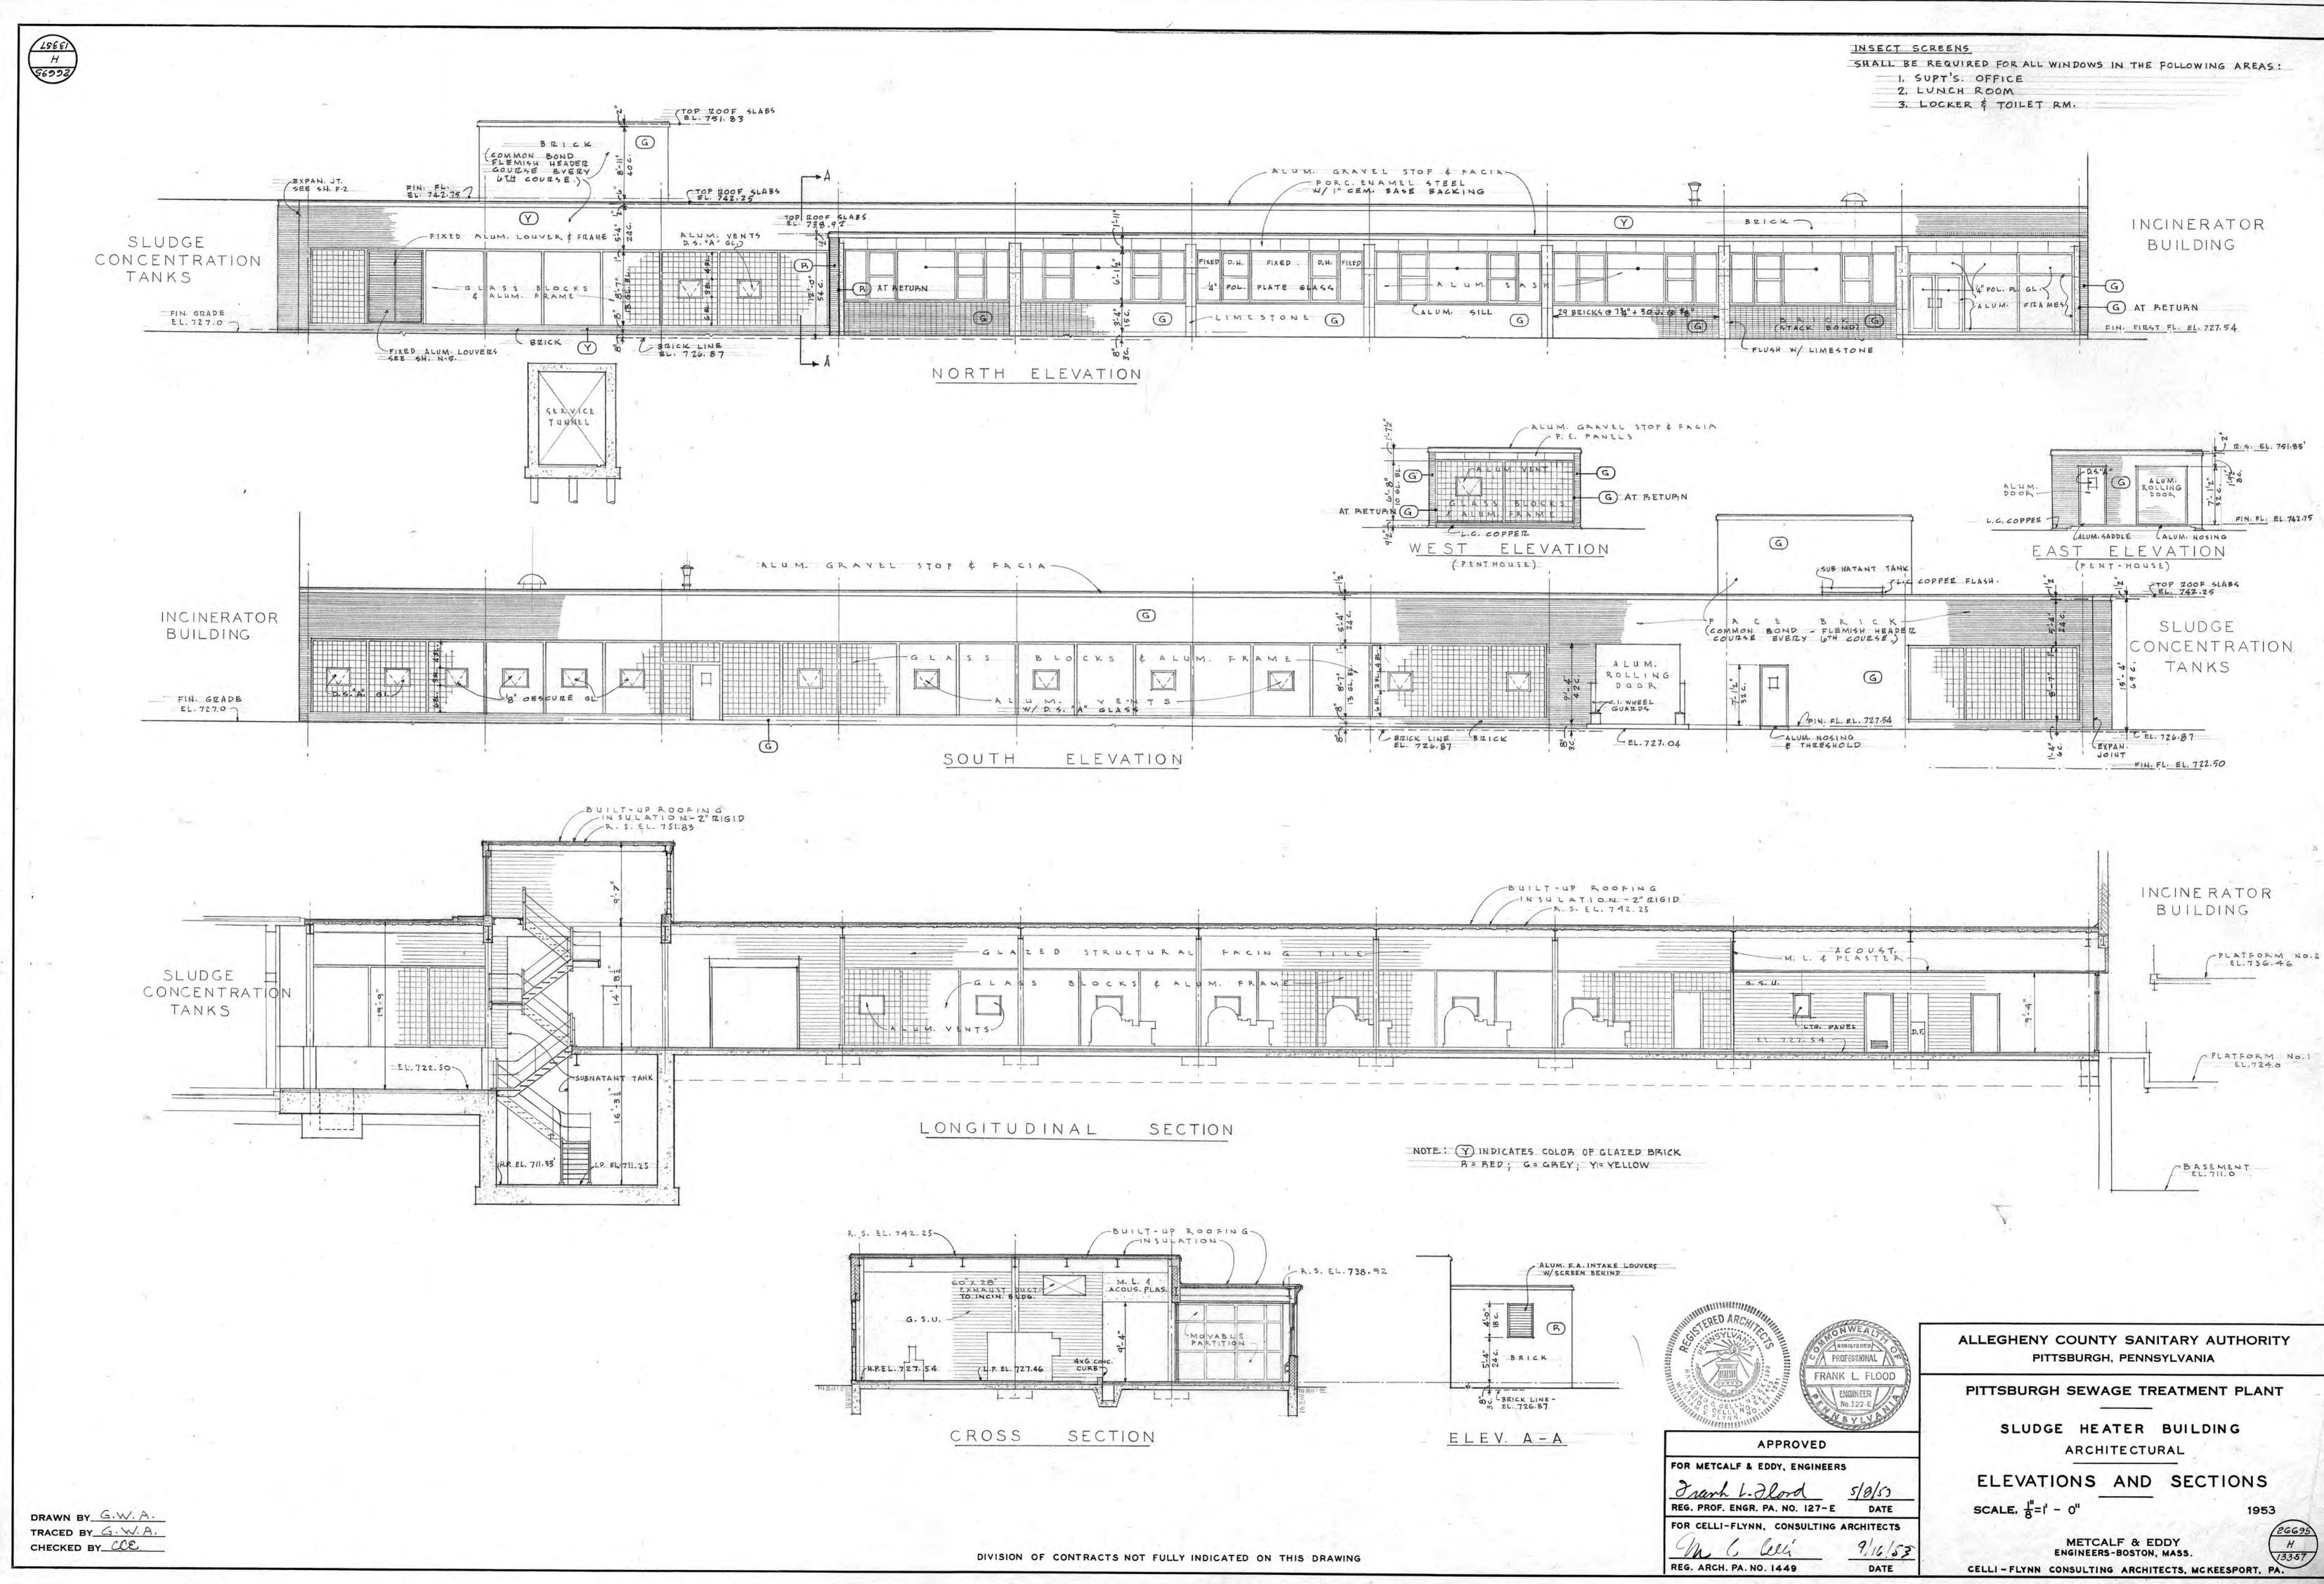

Contract:

1714
CAD File Name:
411-ASBUILT-02.DGN
Date:
04/09/2020
Sheet:

5 of 32

SCALE: 1/4" = 1'-0'

- 1. CONTRACTOR SHALL FIELD VERIFY ALL EXISTING CONDITIONS AND DIMENSIONS.
- 2. INSTALL ANTI-SKID WALK PADS AROUND ALL ROOF MOUNTED EQUIPMENT (HVAC UNITS, EXHAUST FANS/HOODS/VENTS), AND AT STEP-OFF POINTS AT TOP AND BOTTOM OF LADDERS. ADDITIONALLY INSTALL WALK PADS TO CREATE WALKING PATHS BETWEEN ROOF-MOUNTED EQUIPMENT AND LADDERS AT ELEVATION CHANGES. CONTRACTOR SHALL SUBMIT ROOF LAYOUT PLAN, INCLUDING ALL WALK PADS, FOR REVIEW AND APPROVAL PRIOR TO INSTALLATION OF NEW ROOFS. REFERENCE SPECIFICATION 07540, THERMOPLASTIC ROOFING, FOR ADDITIONAL DETAILS.
- 3. SEE "PARTIAL LOW ROOF PLAN"ON REFERENCE DRAWING 29 (DRAWING 1018-CS-130) AND SECTIONS "A-A"THROUGH "D-D", AND "H-H"ON REFERENCE DRAWING 30 (DRAWING 1018-CS-131) FOR ROOF PENETRATION DETAILS FOR EXHAUST FANS EF-7, EF-8, EF-9 AND THE HVAC UNIT ON THE LOWER ROOFTOP.
- 4. SEE "ROOF PLAN"ON REFERENCE DRAWING 27 (SHEET N-1) FOR EXISTING ROOF DRAIN DETAILS.
- 5. SEE "ROOF PLAN"ON REFERENCE DRAWING 25 (DRAWING 916-AE-006) AND DETAILS "B-B"THROUGH "F-F"ON REFERENCE DRAWING 26 (DRAWING 916-AE-007) FOR DETAILS OF EMERGENCY GENERATOR ROOFTOP.
- 6. SOME DEBRIS & MOSS IS PRESENT ON LOWER ROOFTOP.
- 7. ALCOSAN PLANT ELEVATION AT GRADE IS 727.0.