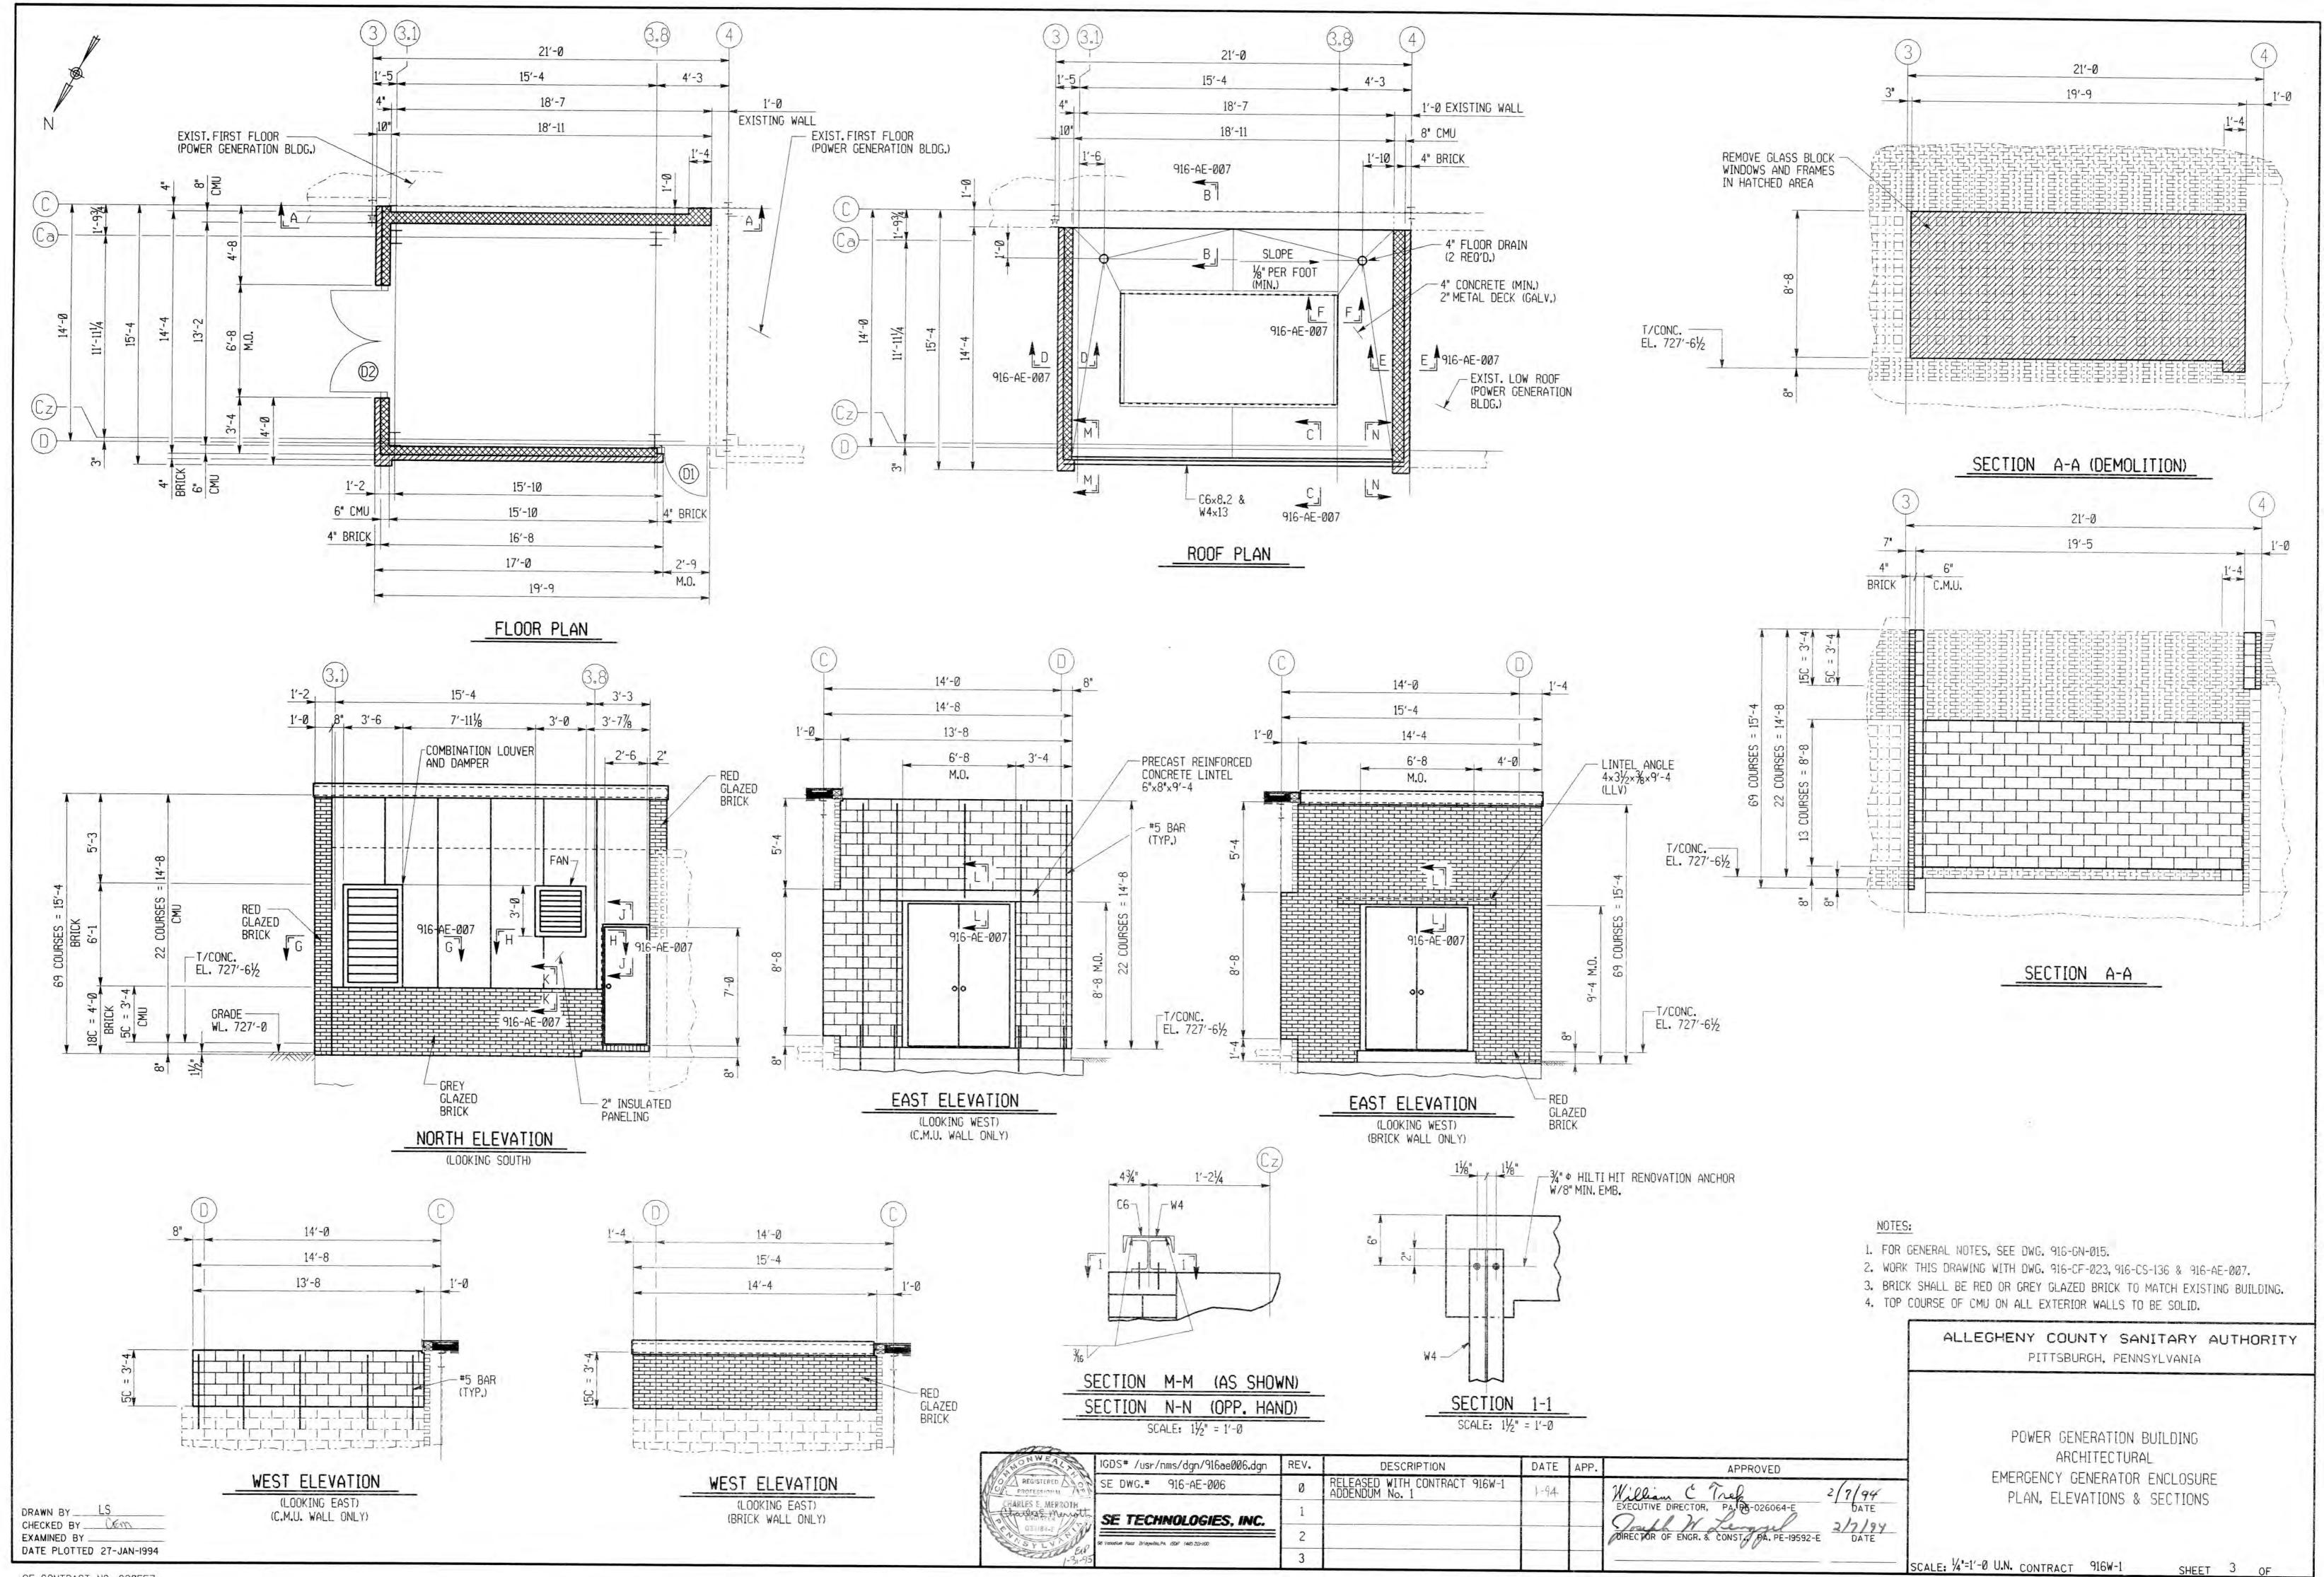

# OVERALL POWER GEN BUILDING ROOF PLAN 1

## NOTES

- 1. CONTRACTOR SHALL FIELD VERIFY ALL EXISTING CONDITIONS AND DIMENSIONS.
- 2. EXISTING HAND RAILING IS A MODULAR SYSTEM WITH WEIGHTED MOVEABLE BASES. CONTRACTOR SHALL STORE AND REINSTALL HANDRAIL SYSTEM AFTER COMPLETION OF NEW ROOF.
- 3. ALCOSAN PLANT ELEVATION AT GRADE IS 727.0
- 4. INSTALL ANTI-SKID WALK PADS AROUND ALL ROOF-MOUNTED EQUIPMENT (HVAC UNITS, EXHAUST FANS/HOODS, ROOF HATCH), AT STEP-OFF POINTS AT TOP AND BOTTOM OF LADDERS AND OUTSIDE DOORWAY THRESHOLDS. ADDITIONALLY, INSTALL WALK PADS TO CREATE WALKING PATHS BETWEEN ROOF-MOUNTED EQUIPMENT, DOORWAYS AND LADDERS AT ELEVATION CHANGES. CONTRACTOR SHALL SUBMIT ROOF LAYOUT PLAN, INCLUDING ALL WALK PADS, FOR REVIEW AND APPROVAL PRIOR TO INSTALLATION OF NEW ROOFS. REFERENCE SPECIFICATION 07540, THERMOPLASTIC ROOFING, FOR ADDITIONAL DETAILS.
- 5. ALL CONCRETE SPLASH PADS AND CONCRETE PADS OUTSIDE OF DOOR THRESHOLDS SHALL BE STORED AND REINSTALLED AFTER COMPLETION OF NEW ROOF INSTALLATION.
- 6. SEE "SECTION B-B" ON REFERENCE DRAWING 16 (DRAWING 916-AE-003) FOR BUILDING INTERFACE DETAIL FOR MAIN ROOFTOP TO ENERGY RECOVERY FACILITY (INCINERATOR BUILDING).
- 7. SEE "SECTION A-A" ON REFERENCE DRAWING 16 (DRAWING 916-AE-003) FOR PERIMETER GRAVEL STOP/COPING DETAIL FOR MAIN ROOFTOP.
- 8. SEE "ROOF PLAN" ON REFERENCE DRAWING 13 (DRAWING 916-CS-113) AND SECTIONS "B-B" THROUGH "G-G" ON REFERENCE DRAWING 14 (DRAWING 916-CS-114) FOR COPING AND METAL WALL PANEL DETAILS FOR LOWER PENTHOUSE AND INTERFACE POINTS FOR METAL WALL PANELS AT MAIN ROOFTOP.
- 9. SEE "PARTIAL MAIN ROOF PLAN" ON REFERENCE DRAWING 29 (1018-CS-130) AND SECTIONS "F-F" AND "G-G" ON REFERENCE DRAWING 30 (1018-CS-131) FOR ROOF PENETRATION DETAILS FOR EXHAUST FAN (EF-10).
- REFERENCE DRAWING 15 (916-M-191), 16 (916-AE-003) SHOW DETAILS FOR EXISTING DRAINS ON MAIN ROOFTOP.