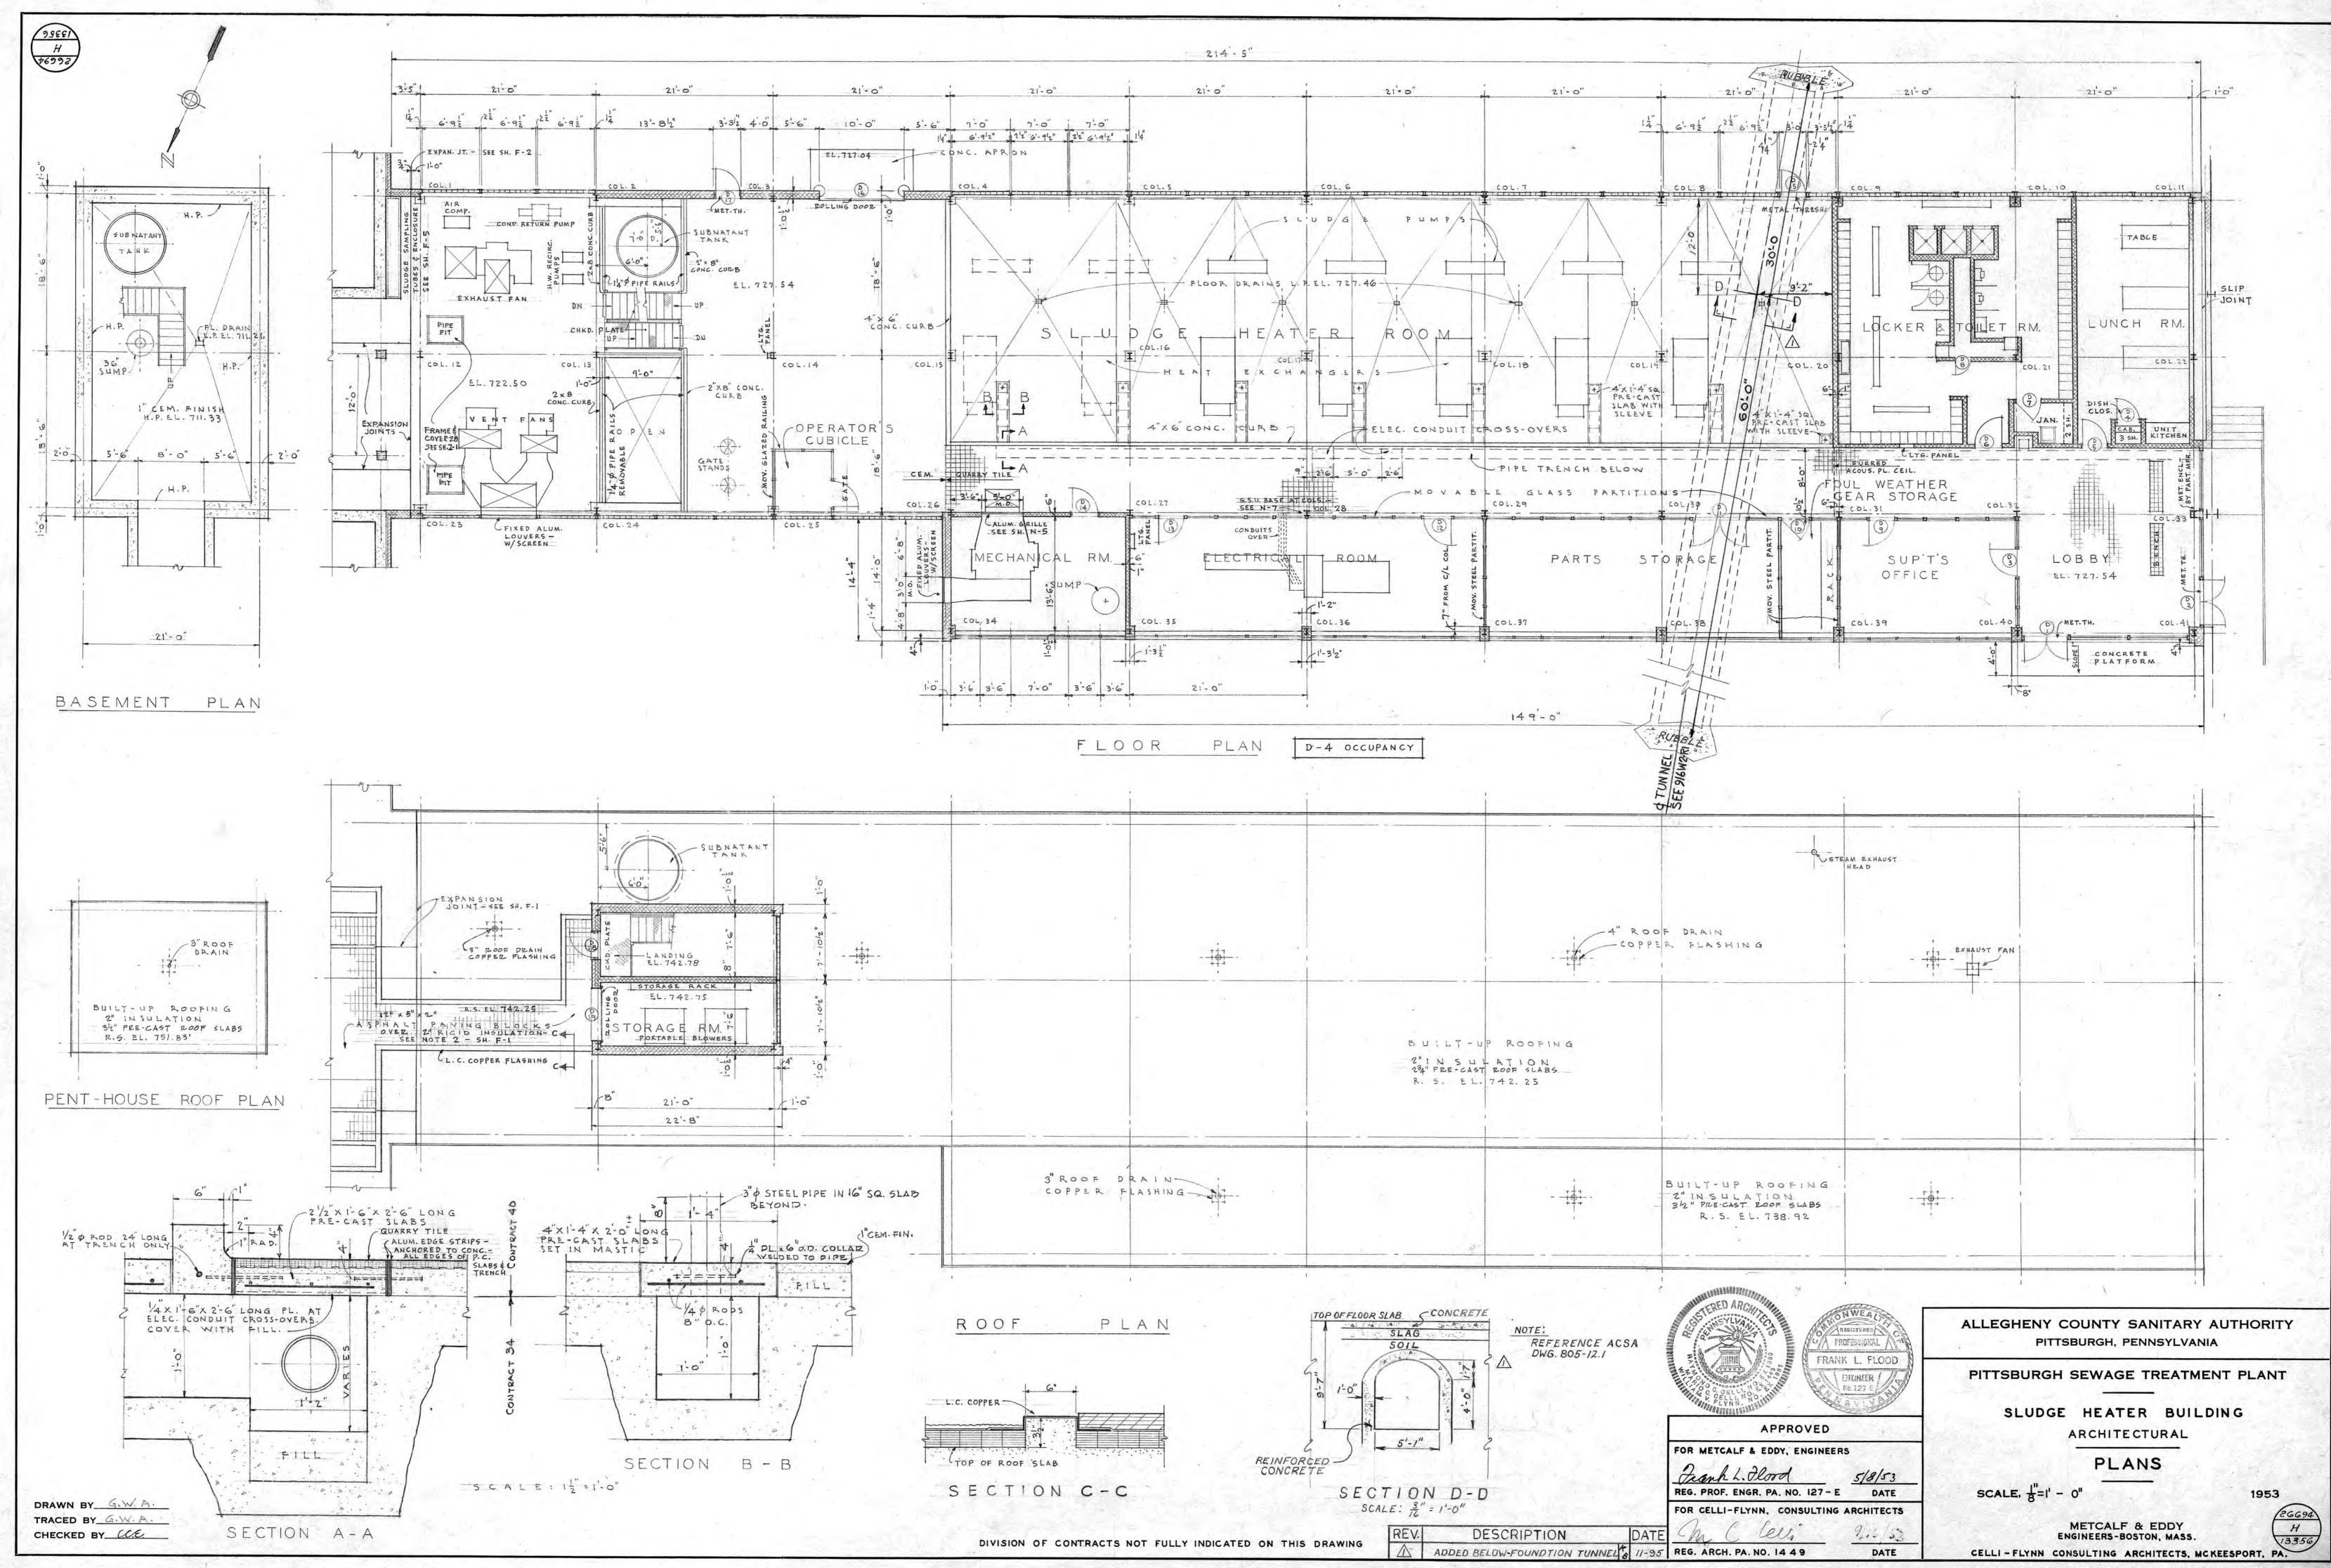

Contract:

1714
CAD File Name:
411-ASBUILT-02.DGN
Date:
04/09/2020
Sheet:

5 of 32

SCALE: 1/4" = 1'-0'

- 1. CONTRACTOR SHALL FIELD VERIFY ALL EXISTING CONDITIONS AND DIMENSIONS.
- 2. INSTALL ANTI-SKID WALK PADS AROUND ALL ROOF MOUNTED EQUIPMENT (HVAC UNITS, EXHAUST FANS/HOODS/VENTS), AND AT STEP-OFF POINTS AT TOP AND BOTTOM OF LADDERS. ADDITIONALLY INSTALL WALK PADS TO CREATE WALKING PATHS BETWEEN ROOF-MOUNTED EQUIPMENT AND LADDERS AT ELEVATION CHANGES. CONTRACTOR SHALL SUBMIT ROOF LAYOUT PLAN, INCLUDING ALL WALK PADS, FOR REVIEW AND APPROVAL PRIOR TO INSTALLATION OF NEW ROOFS. REFERENCE SPECIFICATION 07540, THERMOPLASTIC ROOFING, FOR ADDITIONAL DETAILS.
- 3. SEE "PARTIAL LOW ROOF PLAN"ON REFERENCE DRAWING 29 (DRAWING 1018-CS-130) AND SECTIONS "A-A"THROUGH "D-D", AND "H-H"ON REFERENCE DRAWING 30 (DRAWING 1018-CS-131) FOR ROOF PENETRATION DETAILS FOR EXHAUST FANS EF-7, EF-8, EF-9 AND THE HVAC UNIT ON THE LOWER ROOFTOP.
- 4. SEE "ROOF PLAN"ON REFERENCE DRAWING 27 (SHEET N-1) FOR EXISTING ROOF DRAIN DETAILS.
- 5. SEE "ROOF PLAN"ON REFERENCE DRAWING 25 (DRAWING 916-AE-006) AND DETAILS "B-B"THROUGH "F-F"ON REFERENCE DRAWING 26 (DRAWING 916-AE-007) FOR DETAILS OF EMERGENCY GENERATOR ROOFTOP.
- 6. SOME DEBRIS & MOSS IS PRESENT ON LOWER ROOFTOP.
- 7. ALCOSAN PLANT ELEVATION AT GRADE IS 727.0.