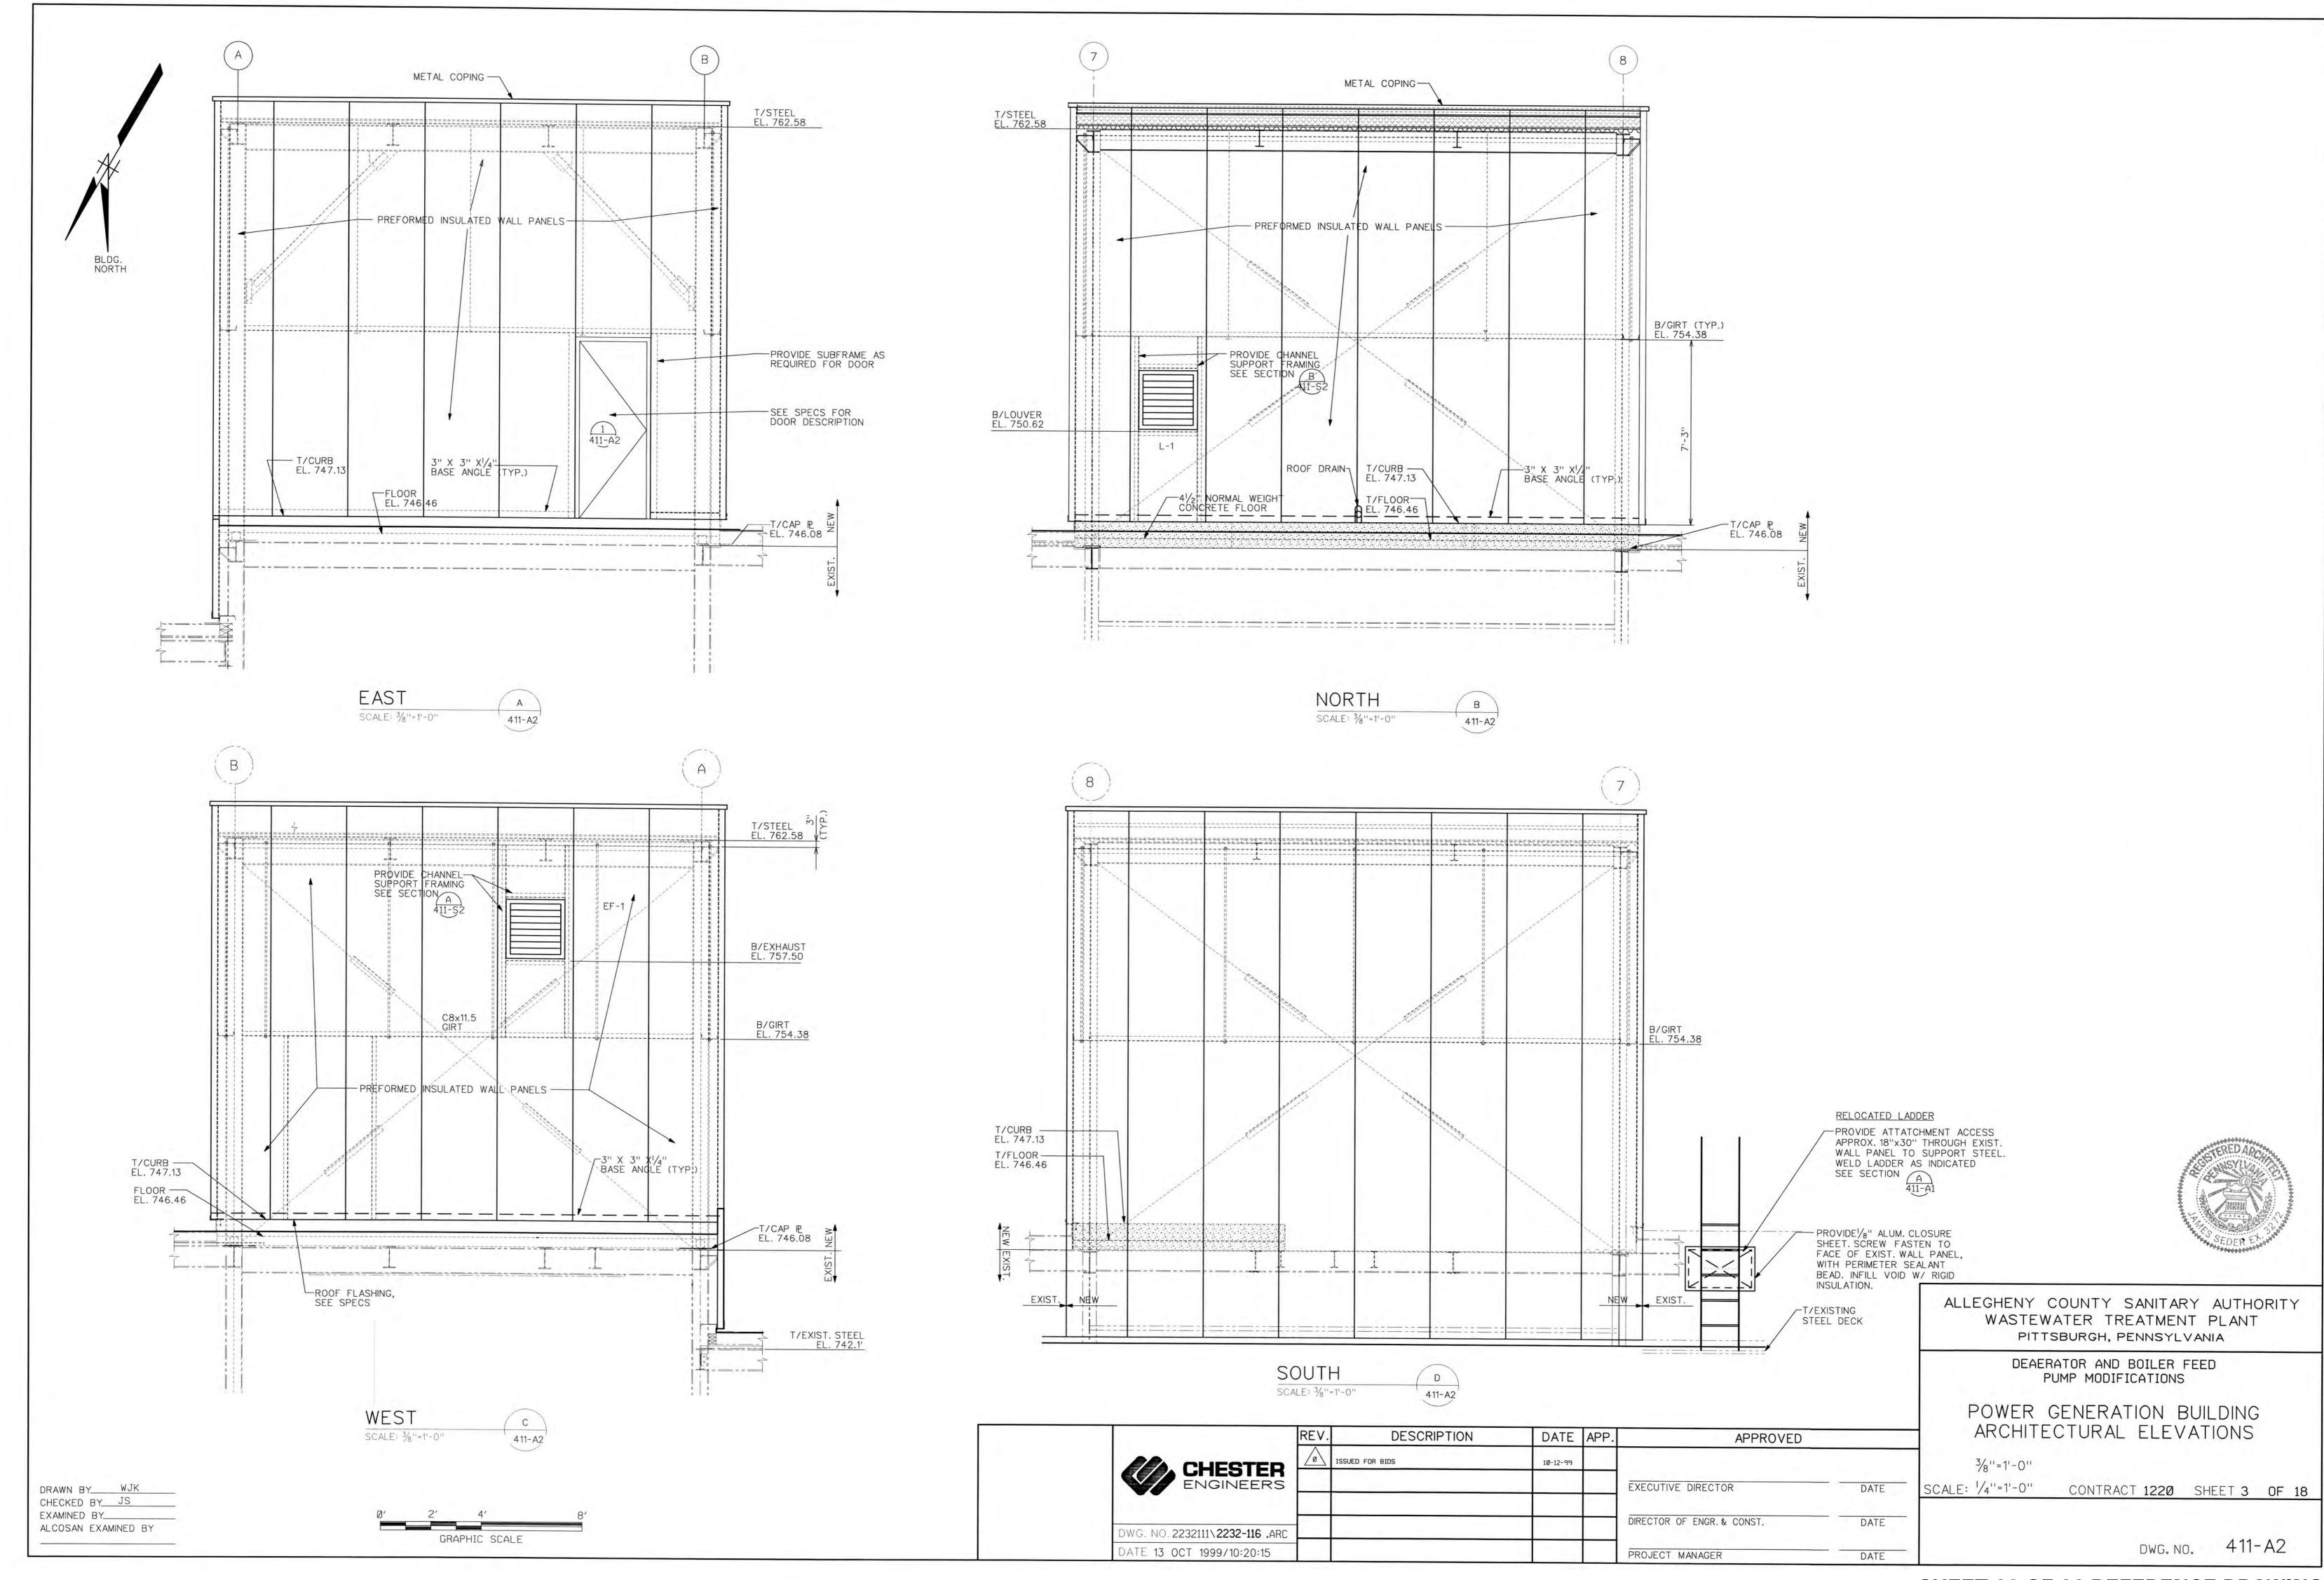

- 9. SEE "ROOF PLAN"ON REFERENCE DRAWING 17 (DRAWING 916-AE-008) AND REFERENCE DRAWING 18 (DRAWING 916-AE-009) FOR EXHAUST FAN ROOF PENETRATION, EXISTING DRAIN, AND TANK VENT/PIPE SLEEVE DETAILS FOR CAUSTIC & ACID TANKS ROOFTOP.
- 10. SEE REFERENCE DRAWINGS 19 THROUGH 21 (CONTRACT 1220, DRAWINGS 411-A1, 411-A2, AND 411-S3) FOR DETAILS OF UPPER PENTHOUSE ROOFTOP (COPING, DRAIN, AND INTERFACE AT METAL WALL PANELS AND LOWER PENTHOUSE ROOFTOP).
- 11. SEE REFERENCE DRAWINGS 22 THROUGH 24 (CONTRACT 1254, DRAWINGS 411-S-06, 411-S-07, AND 411-S-10) FOR DETAILS OF HURST BOILER ROOM ROOFTOP (COPING, DRAINS, AND INTERFACE AT METAL WALL PANELS AND LOWER PENTHOUSE ROOFTOP AND CAUSTIC & ACID TANKS ROOFTOP).
- 12. ALCOSAN PLANT ELEVATION AT GRADE IS 727.0