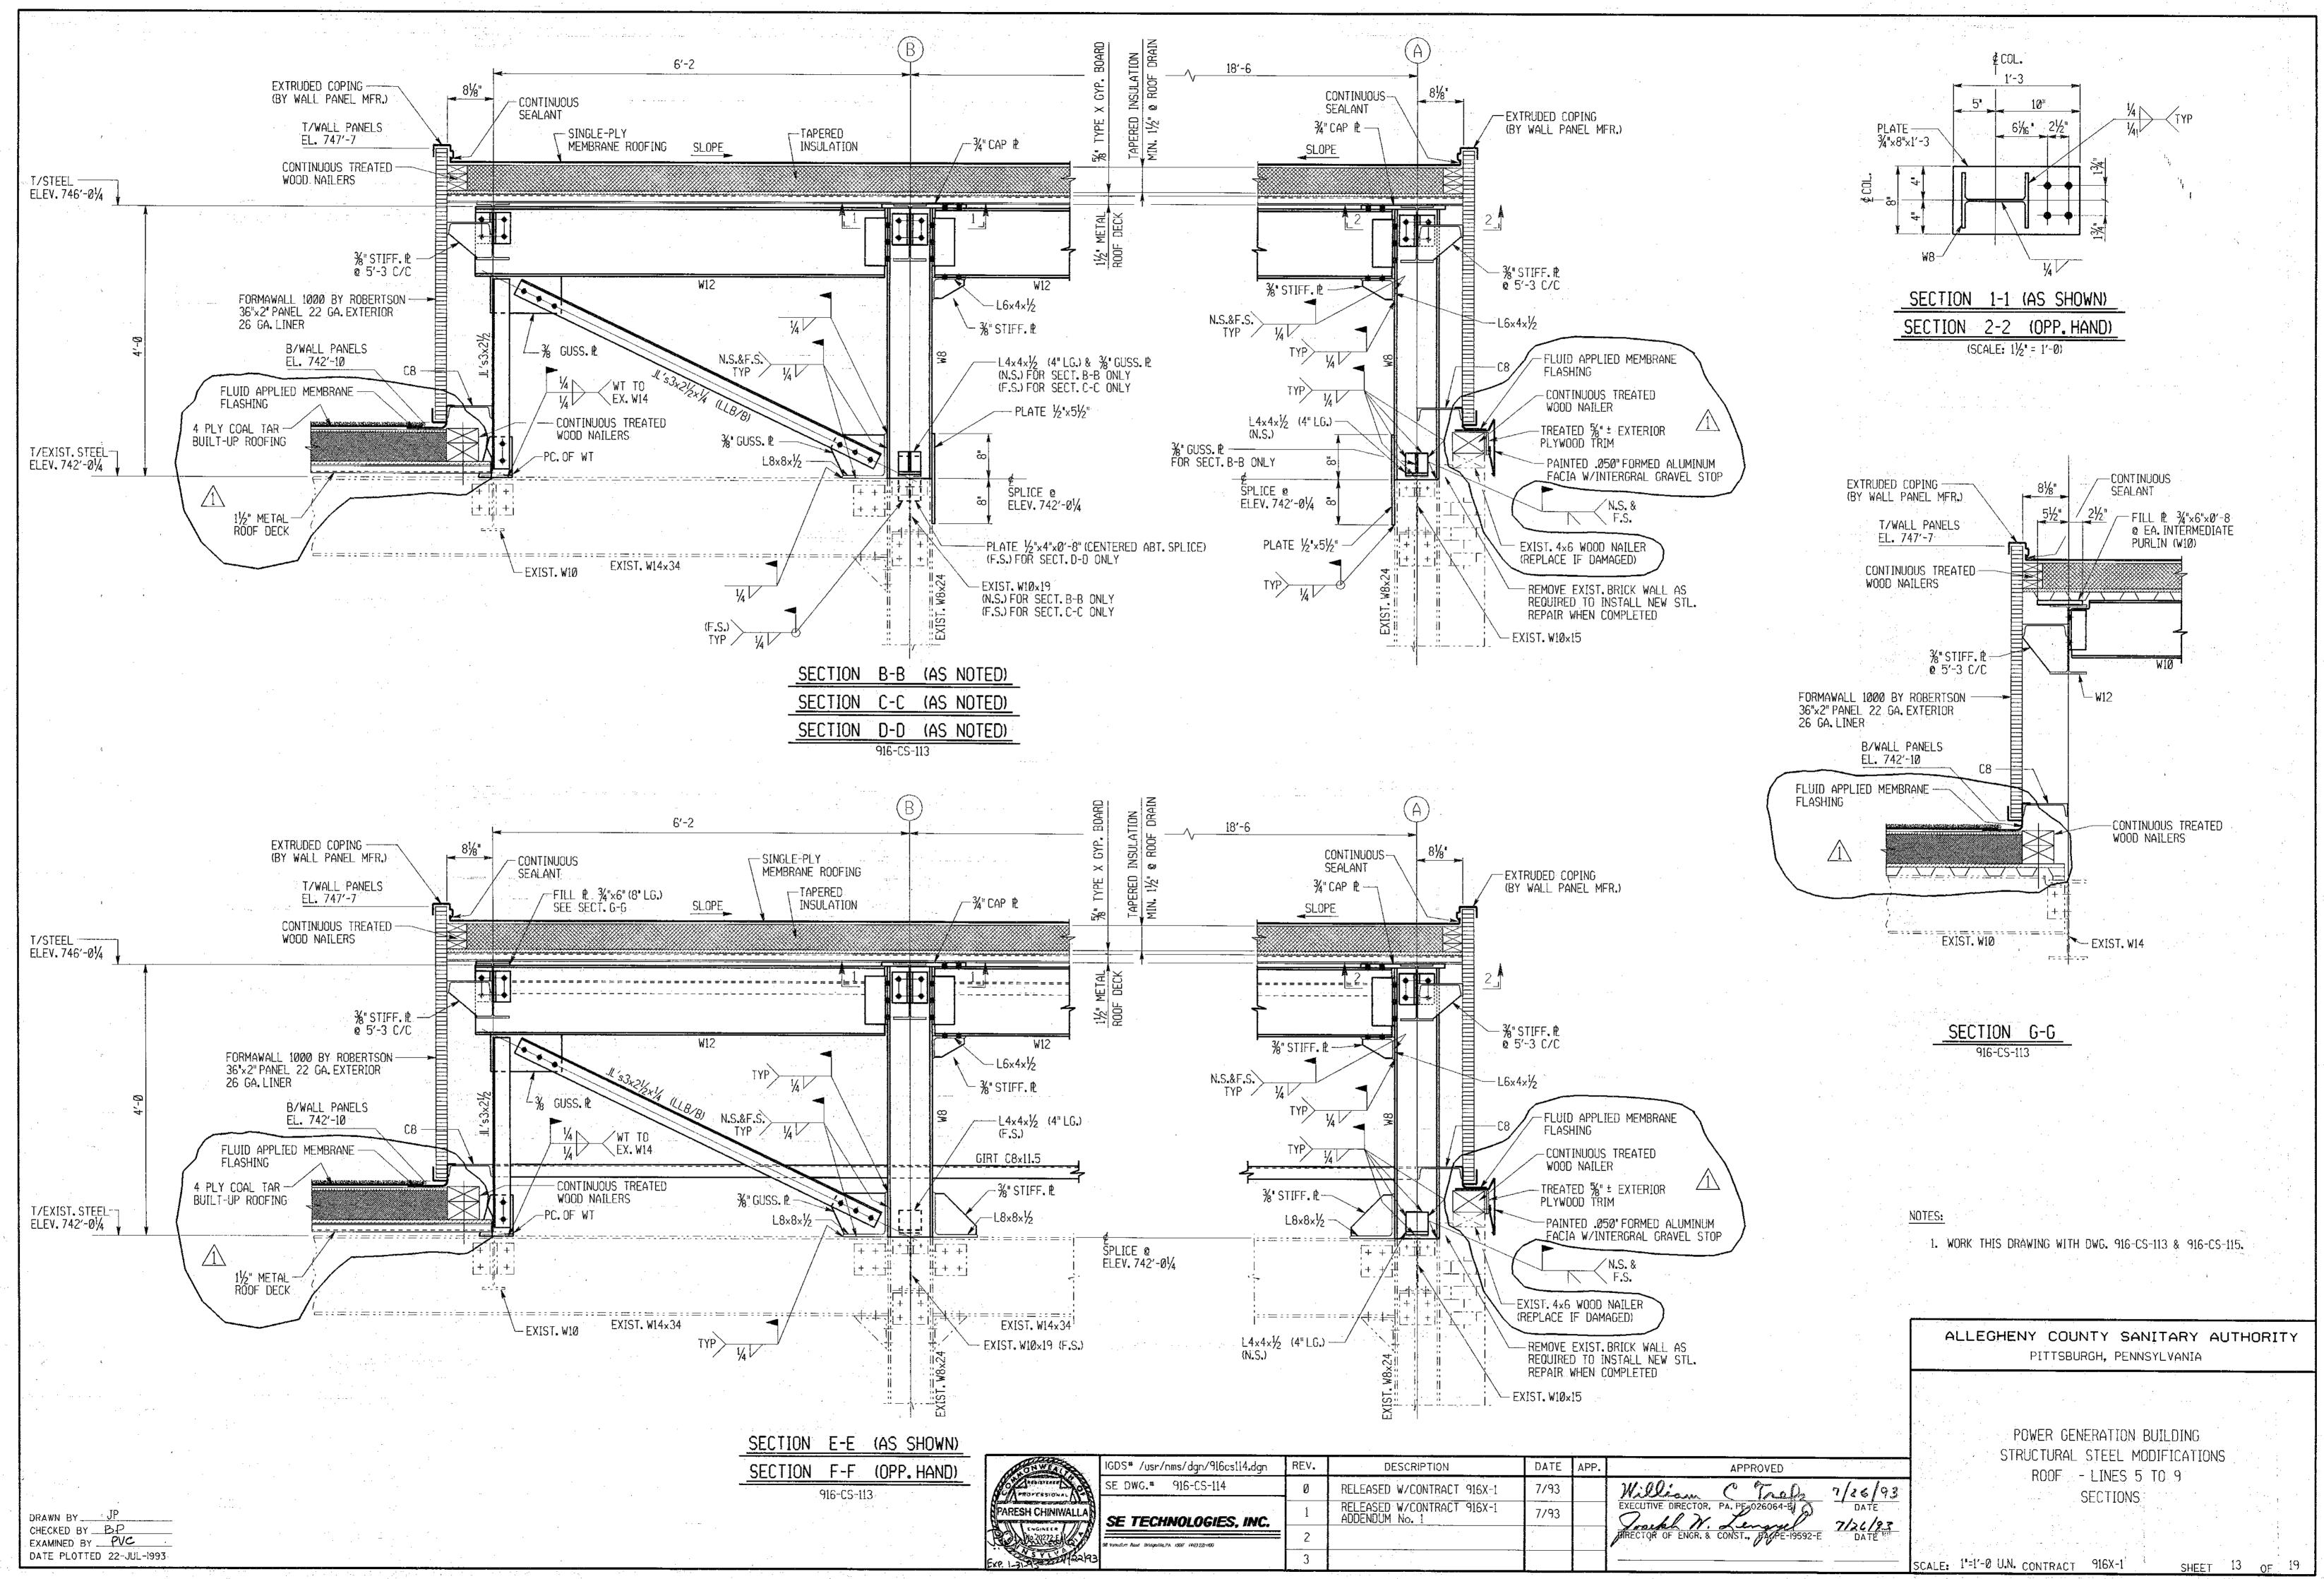

## NOTES

- 1. CONTRACTOR SHALL FIELD VERIFY ALL EXISTING CONDITIONS AND DIMENSIONS.
- 2. EXISTING HAND RAILING IS A MODULAR SYSTEM WITH WEIGHTED MOVEABLE BASES. CONTRACTOR SHALL STORE AND REINSTALL HANDRAIL SYSTEM AFTER COMPLETION OF NEW ROOF.
- 3. ALCOSAN PLANT ELEVATION AT GRADE IS 727.0
- 4. INSTALL ANTI-SKID WALK PADS AROUND ALL ROOF-MOUNTED EQUIPMENT (HVAC UNITS, EXHAUST FANS/HOODS, ROOF HATCH), AT STEP-OFF POINTS AT TOP AND BOTTOM OF LADDERS AND OUTSIDE DOORWAY THRESHOLDS. ADDITIONALLY, INSTALL WALK PADS TO CREATE WALKING PATHS BETWEEN ROOF-MOUNTED EQUIPMENT, DOORWAYS AND LADDERS AT ELEVATION CHANGES. CONTRACTOR SHALL SUBMIT ROOF LAYOUT PLAN, INCLUDING ALL WALK PADS, FOR REVIEW AND APPROVAL PRIOR TO INSTALLATION OF NEW ROOFS. REFERENCE SPECIFICATION 07540, THERMOPLASTIC ROOFING, FOR ADDITIONAL DETAILS.
- 5. ALL CONCRETE SPLASH PADS AND CONCRETE PADS OUTSIDE OF DOOR THRESHOLDS SHALL BE STORED AND REINSTALLED AFTER COMPLETION OF NEW ROOF INSTALLATION.
- 6. SEE "SECTION B-B" ON REFERENCE DRAWING 16 (DRAWING 916-AE-003) FOR BUILDING INTERFACE DETAIL FOR MAIN ROOFTOP TO ENERGY RECOVERY FACILITY (INCINERATOR BUILDING).
- 7. SEE "SECTION A-A" ON REFERENCE DRAWING 16 (DRAWING 916-AE-003) FOR PERIMETER GRAVEL STOP/COPING DETAIL FOR MAIN ROOFTOP.
- 8. SEE "ROOF PLAN" ON REFERENCE DRAWING 13 (DRAWING 916-CS-113) AND SECTIONS "B-B" THROUGH "G-G" ON REFERENCE DRAWING 14 (DRAWING 916-CS-114) FOR COPING AND METAL WALL PANEL DETAILS FOR LOWER PENTHOUSE AND INTERFACE POINTS FOR METAL WALL PANELS AT MAIN ROOFTOP.
- 9. SEE "PARTIAL MAIN ROOF PLAN" ON REFERENCE DRAWING 29 (1018-CS-130) AND SECTIONS "F-F" AND "G-G" ON REFERENCE DRAWING 30 (1018-CS-131) FOR ROOF PENETRATION DETAILS FOR EXHAUST FAN (EF-10).
- REFERENCE DRAWING 15 (916-M-191), 16 (916-AE-003) SHOW DETAILS FOR EXISTING DRAINS ON MAIN ROOFTOP.