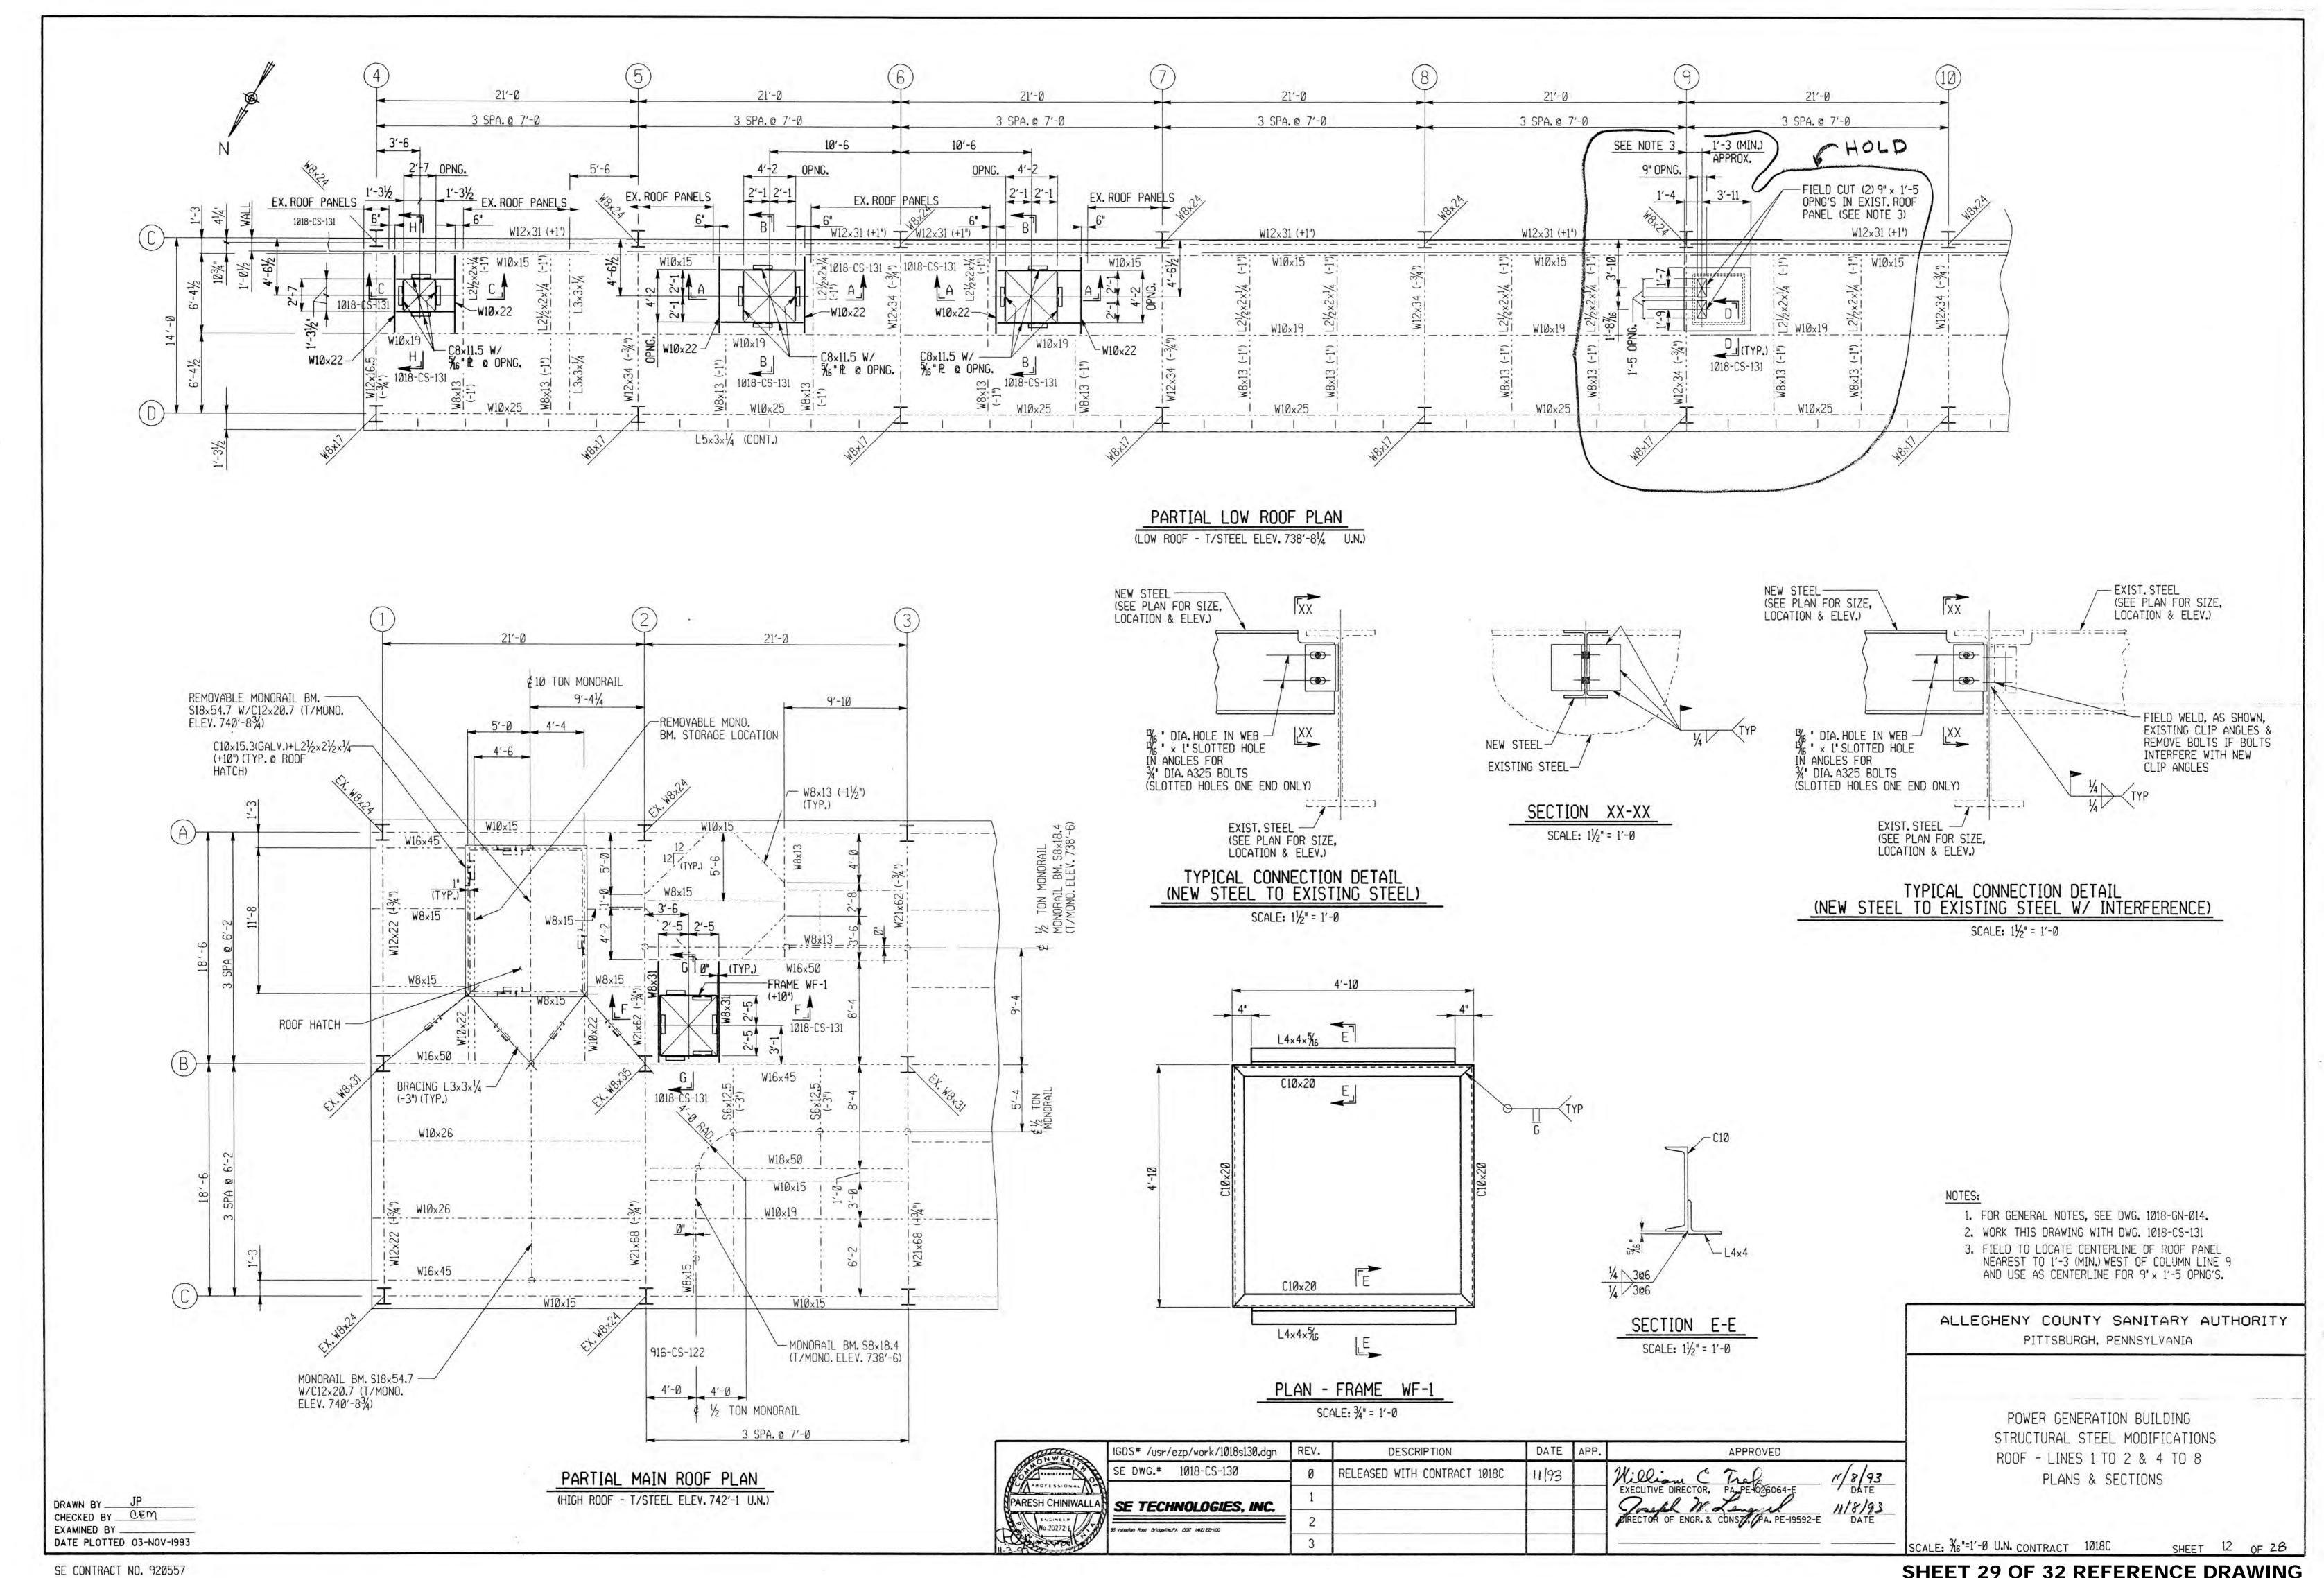

## NOTES

- 1. CONTRACTOR SHALL FIELD VERIFY ALL EXISTING CONDITIONS AND DIMENSIONS.
- 2. EXISTING HAND RAILING IS A MODULAR SYSTEM WITH WEIGHTED MOVEABLE BASES. CONTRACTOR SHALL STORE AND REINSTALL HANDRAIL SYSTEM AFTER COMPLETION OF NEW ROOF.
- 3. ALCOSAN PLANT ELEVATION AT GRADE IS 727.0
- 4. INSTALL ANTI-SKID WALK PADS AROUND ALL ROOF-MOUNTED EQUIPMENT (HVAC UNITS, EXHAUST FANS/HOODS, ROOF HATCH), AT STEP-OFF POINTS AT TOP AND BOTTOM OF LADDERS AND OUTSIDE DOORWAY THRESHOLDS. ADDITIONALLY, INSTALL WALK PADS TO CREATE WALKING PATHS BETWEEN ROOF-MOUNTED EQUIPMENT, DOORWAYS AND LADDERS AT ELEVATION CHANGES. CONTRACTOR SHALL SUBMIT ROOF LAYOUT PLAN, INCLUDING ALL WALK PADS, FOR REVIEW AND APPROVAL PRIOR TO INSTALLATION OF NEW ROOFS. REFERENCE SPECIFICATION 07540, THERMOPLASTIC ROOFING, FOR ADDITIONAL DETAILS.
- 5. ALL CONCRETE SPLASH PADS AND CONCRETE PADS OUTSIDE OF DOOR THRESHOLDS SHALL BE STORED AND REINSTALLED AFTER COMPLETION OF NEW ROOF INSTALLATION.
- 6. SEE "SECTION B-B" ON REFERENCE DRAWING 16 (DRAWING 916-AE-003) FOR BUILDING INTERFACE DETAIL FOR MAIN ROOFTOP TO ENERGY RECOVERY FACILITY (INCINERATOR BUILDING).
- 7. SEE "SECTION A-A" ON REFERENCE DRAWING 16 (DRAWING 916-AE-003) FOR PERIMETER GRAVEL STOP/COPING DETAIL FOR MAIN ROOFTOP.
- 8. SEE "ROOF PLAN" ON REFERENCE DRAWING 13 (DRAWING 916-CS-113) AND SECTIONS "B-B" THROUGH "G-G" ON REFERENCE DRAWING 14 (DRAWING 916-CS-114) FOR COPING AND METAL WALL PANEL DETAILS FOR LOWER PENTHOUSE AND INTERFACE POINTS FOR METAL WALL PANELS AT MAIN ROOFTOP.
- 9. SEE "PARTIAL MAIN ROOF PLAN" ON REFERENCE DRAWING 29 (1018-CS-130) AND SECTIONS "F-F" AND "G-G" ON REFERENCE DRAWING 30 (1018-CS-131) FOR ROOF PENETRATION DETAILS FOR EXHAUST FAN (EF-10).
- REFERENCE DRAWING 15 (916-M-191), 16 (916-AE-003) SHOW DETAILS FOR EXISTING DRAINS ON MAIN ROOFTOP.

Contract:

1714
CAD File Name:
411-ASBUILT-02.DGN
Date:
04/09/2020
Sheet:

5 of 32

SCALE: 1/4" = 1'-0'

- 1. CONTRACTOR SHALL FIELD VERIFY ALL EXISTING CONDITIONS AND DIMENSIONS.
- 2. INSTALL ANTI-SKID WALK PADS AROUND ALL ROOF MOUNTED EQUIPMENT (HVAC UNITS, EXHAUST FANS/HOODS/VENTS), AND AT STEP-OFF POINTS AT TOP AND BOTTOM OF LADDERS. ADDITIONALLY INSTALL WALK PADS TO CREATE WALKING PATHS BETWEEN ROOF-MOUNTED EQUIPMENT AND LADDERS AT ELEVATION CHANGES. CONTRACTOR SHALL SUBMIT ROOF LAYOUT PLAN, INCLUDING ALL WALK PADS, FOR REVIEW AND APPROVAL PRIOR TO INSTALLATION OF NEW ROOFS. REFERENCE SPECIFICATION 07540, THERMOPLASTIC ROOFING, FOR ADDITIONAL DETAILS.
- 3. SEE "PARTIAL LOW ROOF PLAN"ON REFERENCE DRAWING 29 (DRAWING 1018-CS-130) AND SECTIONS "A-A"THROUGH "D-D", AND "H-H"ON REFERENCE DRAWING 30 (DRAWING 1018-CS-131) FOR ROOF PENETRATION DETAILS FOR EXHAUST FANS EF-7, EF-8, EF-9 AND THE HVAC UNIT ON THE LOWER ROOFTOP.
- 4. SEE "ROOF PLAN"ON REFERENCE DRAWING 27 (SHEET N-1) FOR EXISTING ROOF DRAIN DETAILS.
- 5. SEE "ROOF PLAN"ON REFERENCE DRAWING 25 (DRAWING 916-AE-006) AND DETAILS "B-B"THROUGH "F-F"ON REFERENCE DRAWING 26 (DRAWING 916-AE-007) FOR DETAILS OF EMERGENCY GENERATOR ROOFTOP.
- 6. SOME DEBRIS & MOSS IS PRESENT ON LOWER ROOFTOP.
- 7. ALCOSAN PLANT ELEVATION AT GRADE IS 727.0.